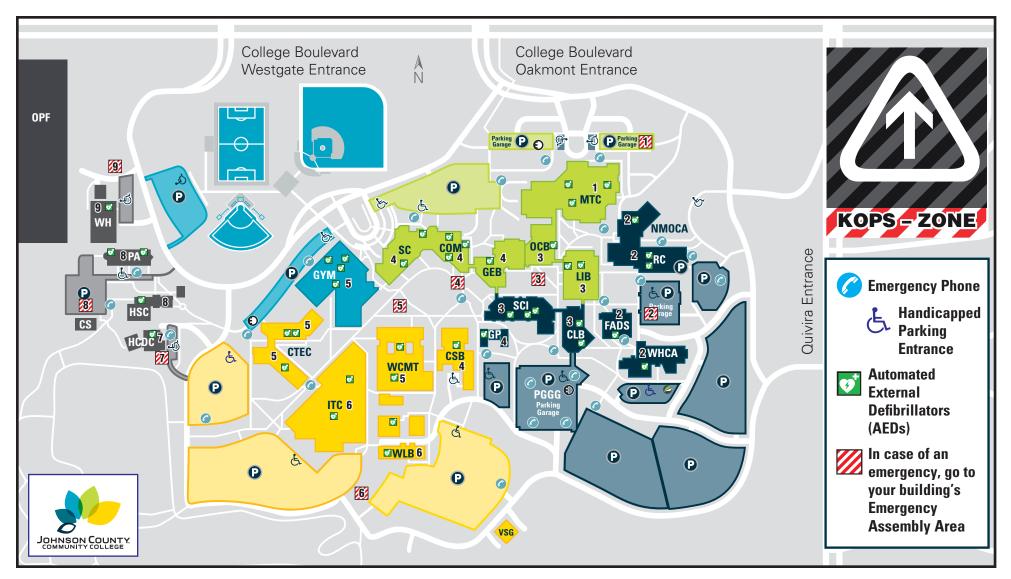

## **JCCC** Building Emergency Assembly Areas

**CLB** Classroom Laboratory Building

**COM** College Commons Building

**CSB** Campus Services Building

**CTEC** Career and Technical Education Center

**FADS** Fine Arts & Design Studios

**GEB** General Education Building

**GP** Galileo's Pavilion

**GYM** Gymnasium

**HCDC** Hiersteiner Child Development Center

**HSC** Horticultural Science Center

**ITC** Industrial Training Center

**LIB** Billington Library

MTC Midwest Trust Center

**NMOCA** Nerman Museum of Contemporary Art

**OCB** Office and Classroom Building

PA Police Academy

**RC** Regnier Center

**SC** Student Center

**SCI** Science Building

**VSG** Vehicle Storage Garage

**WCMT** Welding Construction Machining Technology

**WH** Warehouse

**WHCA** Wylie Hospitality and Culinary Academy

**WLB** Welding Lab Building