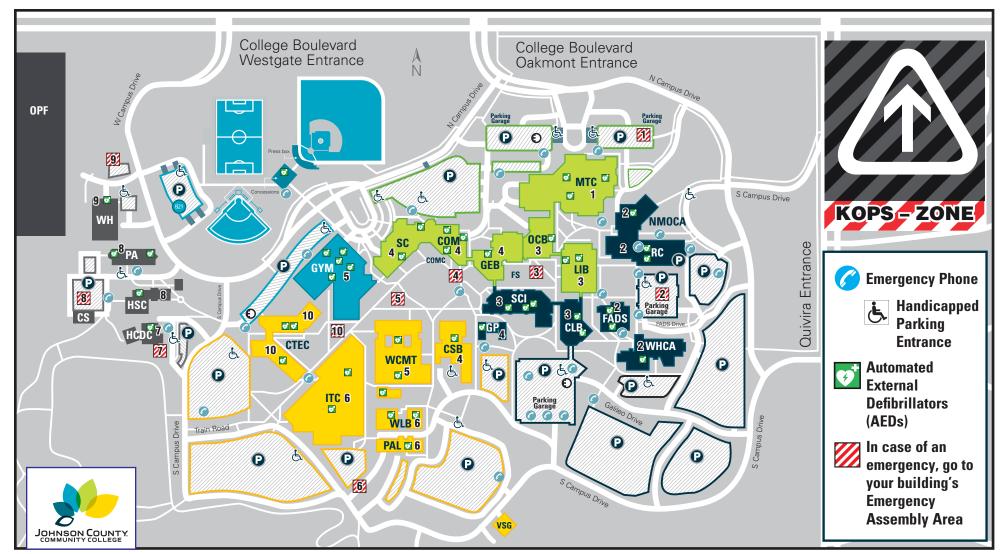

## **JCCC Building Emergency Assembly Areas**

- **CLB** Classroom Laboratory Building
- **COM** College Commons Building
- **CSB** Campus Services Building
- **CTEC** Career and Technical Education Center
- **FADS** Fine Arts & Design Studios
- **GEB** General Education Building

- GP Galileo's Pavilion
- **GYM** Gymnasium
- HCDC Hiersteiner Child Development Center
- **HSC** Horticultural Science Center
- **ITC** Industrial Training Center
- **LIB** Billington Library

- MTC Midwest Trust Center
- NMOCA Nerman Museum of Contemporary Art
  - **OCB** Office and Classroom Building
  - PA Police Academy
  - **PAL** Plumbing & Automotive Labs
  - **RC** Regnier Center
  - SC Student Center

- SCI Science Building
- VSG Vehicle Storage Garage
- WCMT Welding Construction Machining Technology
  - WH Warehouse
- **WHCA** Wylie Hospitality and Culinary Academy
- **WLB** Welding Lab Buildings