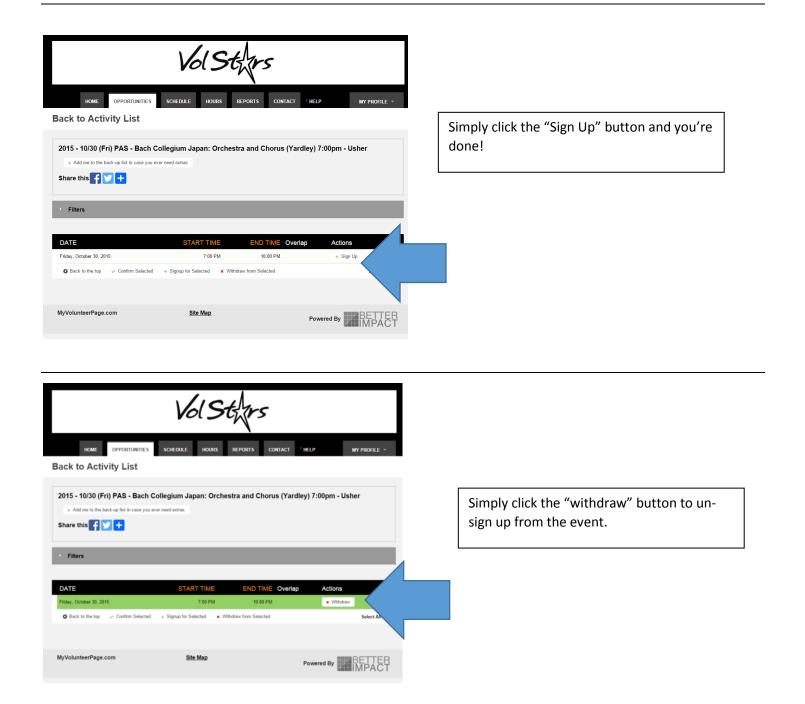

To sign up for events, click the "OPPORTUNITIES" tab. Scroll to the event and click on the "Usher" or "Standby" link.