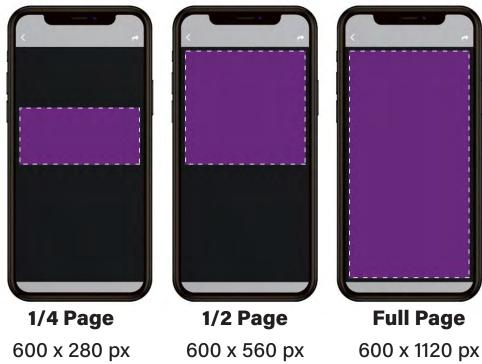

ission or cash discounts are accepted.
- Ads must be congratulatory in nature.

Digital programs, including your ad, will be available through Inside Guide. Links to the program will be available at jccc.edu/MTCprogram, in reminder emails sent 48 hours before events and through QR codes at each event.

## **MATERIALS REQUIRED FOR DIGITAL PRODUCTS**

- Accepted file types: JPG, PNG and GIF files. This includes animated GIFs.
- Maximum file size per image is 5 MB. We recommend keeping images under 1 MB.
- Recommended image resolution is 150 dpi.
- Please include a URL where you would like your ad to link to.

## **UNACCEPTABLE FILE TYPES**

Microsoft Word, Excel, PowerPoint or Publisher files will not be accepted. If you need assistance with your ad creation, contact JCCC.

# **AD SIZES:**