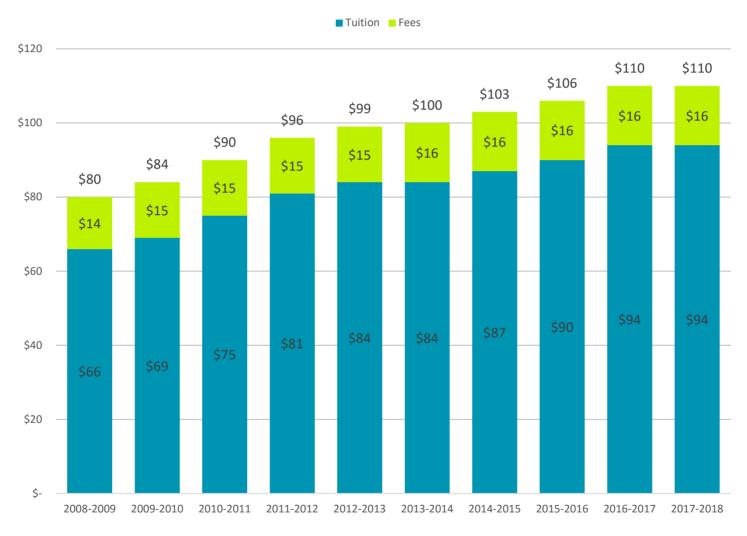

### Johnson County Resident Tuition & Fees per Credit Hour

#### 4) Tuition Cost per Credit Hour

Tuition for the FY 2017-18 budget will reflect no change per credit hour for Johnson County students (\$93), instate students (\$110), out-of-state students (\$220), and the Metro Rate (\$135).

#### 4) Tuition Cost per Credit Hour

Tuition for the FY 2017-18 budget will reflect no change per credit hour for Johnson County students (\$93), in-state students (\$110), out-of-state students (\$220), and the Metro Rate (\$135).