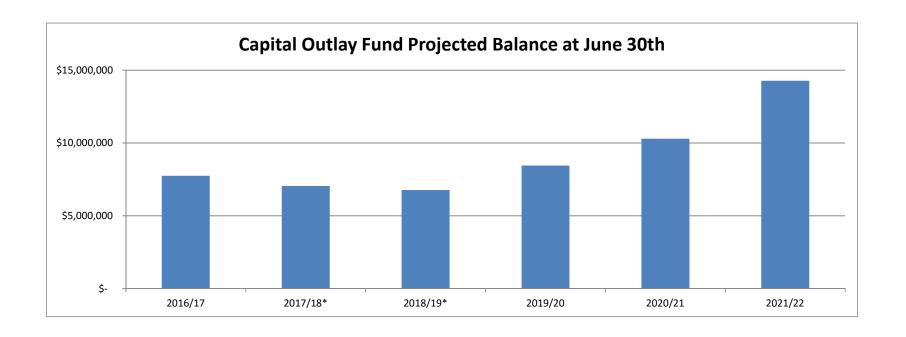

### JOHNSON COUNTY COMMUNITY COLLEGE COMPARATIVE BUDGETS ADULT SUPPLEMENTARY EDUCATION FUND

|                                   | Actual <u>FY 2016</u> |           | Budget<br>FY 2017 | Estimated FY 2017 | Pro | posed Budget<br>FY 2018 | % Change to '17 Est. | % Change<br>to '17 Budget |
|-----------------------------------|-----------------------|-----------|-------------------|-------------------|-----|-------------------------|----------------------|---------------------------|
| Revenue:                          |                       |           |                   |                   |     |                         |                      |                           |
| Tuition and Fees                  | \$                    | 3,772,246 | \$<br>4,344,280   | \$<br>4,344,280   | \$  | 4,201,268               | -3%                  | -3%                       |
| Investment and Other Income       |                       | 2,026,696 | 1,646,244         | 1,646,244         |     | 1,663,500               | 1%                   | 1%                        |
|                                   |                       | 5,798,942 | 5,990,524         | 5,990,524         |     | 5,864,768               | -2%                  | -2%                       |
| Expense:                          |                       |           |                   |                   |     |                         |                      |                           |
| Salaries and Benefits             | \$                    | 2,377,404 | \$<br>2,898,289   | \$<br>2,608,460   | \$  | 3,124,508               | 20%                  | 8%                        |
| Current Operating                 |                       | 3,281,618 | 4,323,441         | \$<br>3,674,925   |     | 4,280,924               | 16%                  | -1%                       |
| Capital                           |                       | 33,520    | 189,739           | \$<br>161,278     |     | 106,132                 | -34%                 | -44%                      |
|                                   |                       | 5,692,542 | 7,411,469         | 6,444,663         |     | 7,511,564               | 17%                  | 1%                        |
| Contribution to/(Use of) Reserves |                       | 106,400   | (1,420,945)       | (454,139)         |     | (1,646,796)             |                      |                           |