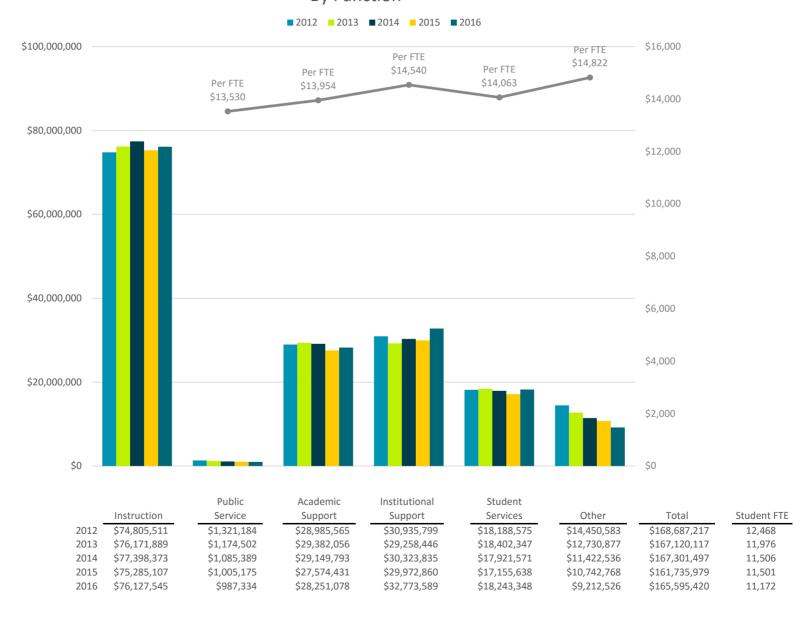

#### **ORGANIZATION SUMMARY BY ACCOUNT CODE**

FY 2016-17 Budget

FY 2017-18 Budget Proposed

|                                         | 1          | <u> </u>  |         |                |           |            |           |          |         |          |           |        |
|-----------------------------------------|------------|-----------|---------|----------------|-----------|------------|-----------|----------|---------|----------|-----------|--------|
|                                         | SALARIES   | CURRENT   |         | DEBT           |           | SALARIES   | CURRENT   |          | DEBT    |          |           | %      |
| ORG ORGANIZATION NAME                   | & BENEFITS | OPERATING | CAPITAL | SERVICE GRANTS | TOTAL     | & BENEFITS | OPERATING | CAPITAL  | SERVICE | GRANTS   | TOTAL     | CHANGE |
| 1101 Business Administration            | 1,043,440  | 2,500     |         |                | 1,045,940 | 815,633    | 2,250     | <u> </u> |         | <u> </u> | 817,883   |        |
| 1102 Journalism & Media Comm            | 326,528    | 1,000     |         |                | 327,528   | 250,246    | 5,460     |          |         |          | 255,706   |        |
| 1103 Fine Arts                          | 643,813    | 16,000    | 5,950   |                | 665,763   | 448,292    | 40,331    | 5,070    |         |          | 493,693   |        |
| 1104 English                            | 4,061,233  | 29,000    | -,      |                | 4,090,233 | 3,128,180  | 32,000    | -,       |         |          | 3,160,180 | 1      |
| 1105 Foreign Languages                  | 944,437    | 2,500     |         |                | 946,937   | 659,933    | 2,750     |          |         |          | 662,683   | 1      |
| 1106 Speech                             | 1,282,404  | 3,500     |         |                | 1,285,904 | 1,041,627  | 4,000     |          |         |          | 1,045,627 | -18.7% |
| 1107 Debate                             | , ,        | 1,975     |         |                | 1,975     | , ,        | 1,975     |          |         |          | 1,975     |        |
| 1108 Theater                            | 376,923    | 37,850    |         |                | 414,773   | 299,720    | 43,800    |          |         |          | 343,520   |        |
| 1109 Music                              | 621,305    | 9,000     | 9,983   |                | 640,288   | 455,417    | 35,545    | 7,000    |         |          | 497,962   |        |
| 1110 Architecture                       | 212,709    | 1,094     | ·       |                | 213,803   | 160,470    | 1,850     | ,        |         |          | 162,320   |        |
| 1111 Mathematics                        | 4,270,710  | 28,070    |         |                | 4,298,780 | 3,325,569  | 27,500    |          |         |          | 3,353,069 |        |
| 1112 Engineering                        | 112,090    | 1,000     |         |                | 113,090   | 84,413     | 500       |          |         |          | 84,913    | -24.9% |
| 1113 Humanities                         | 1,140,338  | 3,500     |         |                | 1,143,838 | 887,982    | 3,500     |          |         |          | 891,482   |        |
| 1115 Sciences                           | 452,630    | 15,000    |         |                | 467,630   | 256,626    | 26,000    |          |         |          | 282,626   | -39.6% |
| 1116 Physical Science                   |            |           |         |                |           | 68,070     | 3,969     |          |         |          | 72,039    | 100.0% |
| 1117 Health, Phys Ed & Rec              | 1,030,535  | 32,000    |         |                | 1,062,535 | 853,277    | 32,000    |          |         |          | 885,277   | -16.7% |
| 1119 History                            | 1,025,649  | 4,500     |         |                | 1,030,149 | 855,508    | 4,500     |          |         |          | 860,008   | -16.5% |
| 1120 Political Science                  | 236,032    | 5,900     |         |                | 241,932   | 200,153    | 6,400     |          |         |          | 206,553   | -14.6% |
| 1121 Anthropology                       | 338,747    | 4,000     |         |                | 342,747   | 274,460    | 5,900     |          |         |          | 280,360   | -18.2% |
| 1122 Psychology                         | 1,010,307  | 3,000     |         |                | 1,013,307 | 809,977    | 3,000     |          |         |          | 812,977   | -19.8% |
| 1123 Sociology                          | 878,465    | 3,000     |         |                | 881,465   | 624,359    | 3,150     |          |         |          | 627,509   | -28.8% |
| 1124 Internatl Archaeological Field Sch |            | 7,000     |         |                | 7,000     | 750        | 6,500     |          |         |          | 7,250     | 3.6%   |
| 1125 Reading                            | 443,747    | 2,000     |         |                | 445,747   | 396,117    | 2,600     |          |         |          | 398,717   | -10.6% |
| 1126 Economics                          | 811,191    | 100       |         |                | 811,291   | 683,671    | 100       |          |         |          | 683,771   | -15.7% |
| 1127 Human Sciences                     | 965,850    | 4,300     | 5,938   |                | 976,088   | 772,148    | 27,854    |          |         |          | 800,002   | -18.0% |
| 1128 Biology                            | 1,693,185  | 56,000    | 34,025  |                | 1,783,210 | 1,272,380  | 65,336    | 5,000    |         |          | 1,342,716 | -24.7% |
| 1129 Chemistry                          | 1,609,424  | 40,000    | 5,304   |                | 1,654,728 | 1,168,688  | 63,830    |          |         |          | 1,232,518 | -25.5% |
| 1130 Geosciences                        | 293,511    | 500       |         |                | 294,011   | 227,911    | 2,595     |          |         |          | 230,506   | -21.6% |
| 1131 Organismal Biology                 | 130,586    | 3,000     |         |                | 133,586   | 88,775     | 4,700     |          |         |          | 93,475    | -30.0% |
| 1132 Physics                            | 421,814    | 2,500     | 833     |                | 425,147   | 308,569    | 11,594    |          |         |          | 320,163   | -24.7% |
| 1133 Environmental Science              | 225,581    | 1,000     |         |                | 226,581   | 221,679    | 9,639     |          |         |          | 231,318   |        |
| 1201 Fashion Merchandising & Design     | 506,188    | 7,100     |         |                | 513,288   | 347,007    | 8,150     |          |         |          | 355,157   | -30.8% |
| 1202 Accounting                         | 855,232    | 3,700     |         |                | 858,932   | 679,920    | 4,025     |          |         |          | 683,945   | -20.4% |
| 1203 Marketing Management               | 315,798    | 5,840     |         |                | 321,638   | 243,148    | 5,840     |          |         |          | 248,988   | -22.6% |
| 1204 Business Office Technology         | 301,852    | 3,310     |         |                | 305,162   | 229,002    | 3,410     |          |         |          | 232,412   | -23.8% |
| 1205 Hospitality Management             | 1,587,407  | 198,340   | 1,650   |                | 1,787,397 | 1,181,480  | 210,330   |          |         |          | 1,391,810 | -22.1% |
| 1206 Paralegal                          | 375,553    | 4,000     |         |                | 379,553   | 272,058    | 3,300     |          |         |          | 275,358   |        |
| 1207 Information Systems                | 1,237,191  | 6,500     |         |                | 1,243,691 | 974,808    | 7,148     |          |         |          | 981,956   |        |
| 1208 Graphic Design                     | 657,355    | 17,200    |         |                | 674,555   | 553,285    | 18,300    |          |         |          | 571,585   |        |
| 1210 Automotive Technology              | 503,843    | 18,000    |         |                | 521,843   | 413,128    | 28,025    |          |         |          | 441,153   |        |
| 1211 Computer Drafting & Design         | 370,843    | 10,500    |         |                | 381,343   | 284,466    | 36,100    |          |         |          | 320,566   |        |
| 1212 Electronics Technology             | 181,102    | 15,200    |         |                | 196,302   | 151,726    | 30,080    |          |         |          | 181,806   | -7.4%  |