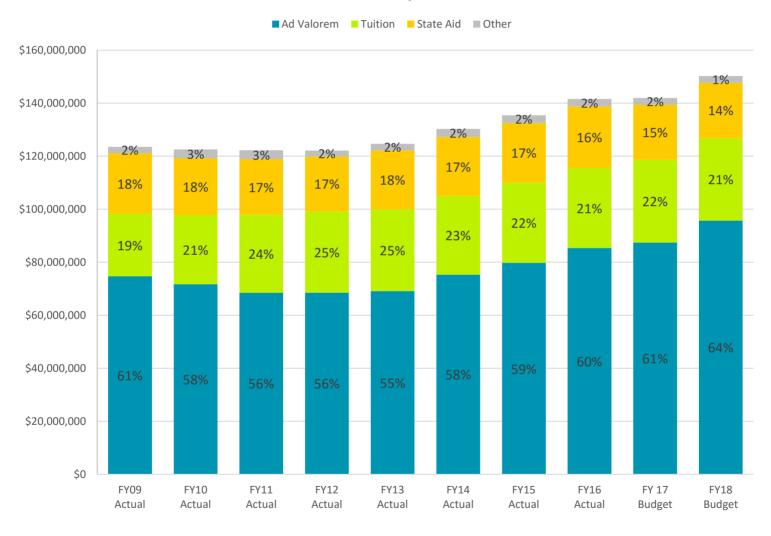

|
| 21       | Publication of JCCC Management Budget Manual for FY 2017-18                                                                                                                              |
| 21       | File Adopted Budget with state and county offices (Statutory deadline is August 25th)                                                                                                    |
|          |                                                                                                                                                                                          |

## II. Revenues

## General/PTE Funds Revenue Budget 2017-2018



Total Revenue \$150,250,253

### General/PTE Funds Revenues by Source



#### JOHNSON COUNTY COMMUNITY COLLEGE FY 2017-18 BUDGET ASSESSED VALUATION AND MILL LEVY

| Fiscal Year  | <b>Assessed Valuation</b> | % Increase | JCCC Mill Levy | % Increase |
|--------------|---------------------------|------------|----------------|------------|
| 2008-09      | \$8,231,306,706           | 0.76%      | 8.768          | 0.22%      |
| 2009-10      | \$7,969,528,237           | -3.18%     | 8.784          | 0.18%      |
| 2010-11      | \$7,535,717,941           | -5.44%     | 8.799          | 0.17%      |
| 2011-12      | \$7,551,985,565           | 0.22%      | 8.776          | -0.26%     |
| 2012-13      | \$7,520,503,387           | -0.42%     | 8.785          | 0.10%      |
| 2013-14      | \$7,630,978,170           | 1.47%      | 9.551          | 8.72%      |
| 20