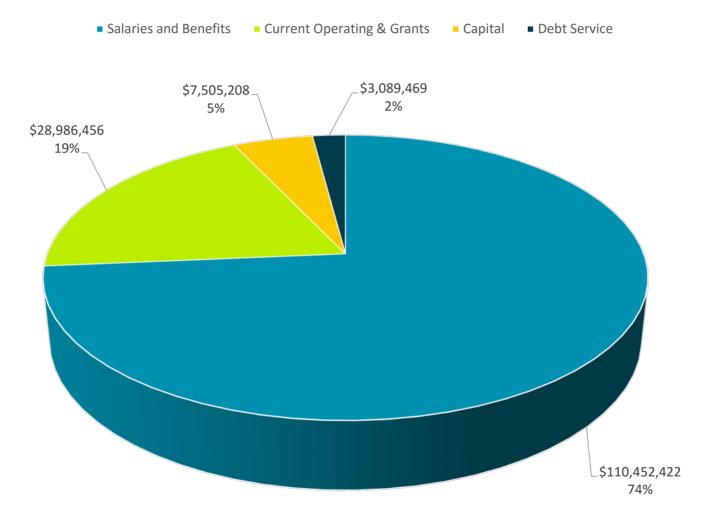

| \$8,680     | \$208,356             |            | \$4,446,165            | \$1,804,008        | \$7,843,510   |
| TC Subtotal                            | \$2,306,317 | \$39,327             | \$8,680     | \$890,265             | \$0        | \$14,545,962           | \$4,055,551        | \$21,846,102  |
| Washburn Institute of Technology       | \$1,452,735 | \$85,619             | \$33,030    | \$164,138             | \$32,301   | \$2,565,704            | \$160,221          | \$4,493,748   |
| Total Distribution                     | \$9,365,722 | \$307,899            | \$84,260    | \$2,616,448           | \$382,536  | \$55,968,922           | \$73,436,476       | \$142,162,263 |

SOURCE: Kansas Board of Regents

III. Expenses

#### General/PTE Funds Expense Budget 2017-2018



Total Expenses \$150,033,555

## General/PTE Funds Expenses



# IV. Summary Reports and Budgets by Fund

#### JOHNSON COUNTY COMMUNITY COLLEGE FY 2017-18 BUDGET & RESERVES SUMMARY BY FUND

|                                           | GENERAL/<br>PTE | CAPITAL<br>OUTLAY | SPECIAL ASSESSMENTS | ADULT<br>SUPP. ED. | MOTOR<br>CYCLE | TRUCK<br>DRIVING | AUXILIARY<br>ENTERPRISE | STUDENT<br>ACTIVITY | RESTRICTED<br>& OTHER | TOTAL        |
|-------------------------------------------|-----------------|-------------------|---------------------|--------------------|----------------|------------------|-------------------------|---------------------|-----------------------|--------------|
|                                           |                 | OUILAI            | ASSESSIVILIAIS      | JO