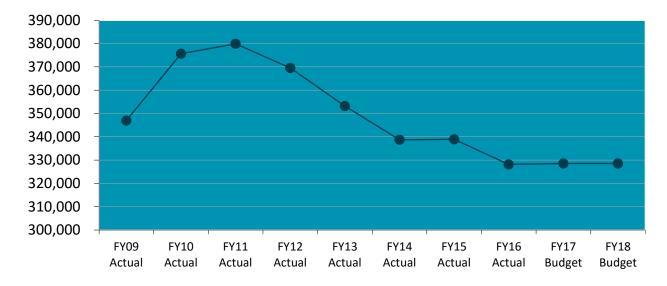

#### JOHNSON COUNTY COMMUNITY COLLEGE FY 2017-18 BUDGET CREDIT ENROLLMENT 10-YEAR HISTORY

|        | <b>Student Credit Hours</b>                                    | % Change                                                                                                                               | Student FTE                                                                                                                                                   |
|--------|----------------------------------------------------------------|----------------------------------------------------------------------------------------------------------------------------------------|---------------------------------------------------------------------------------------------------------------------------------------------------------------|
| Actual | 346,990                                                        | 2.2%                                                                                                                                   | 11,566                                                                                                                                                        |
| Actual | 375,671                                                        | 8.3%                                                                                                                                   | 12,522                                                                                                                                                        |
| Actual | 379,896                                                        | 1.1%                                                                                                                                   | 12,663                                                                                                                                                        |
| Actual | 369,562                                                        | -2.7%                                                                                                                                  | 12,319                                                                                                                                                        |
| Actual | 353,239                                                        | -4.4%                                                                                                                                  | 11,775                                                                                                                                                        |
| Actual | 338,743                                                        | -4.1%                                                                                                                                  | 11,291                                                                                                                                                        |
| Actual | 338,897                                                        | 0.0%                                                                                                                                   | 11,297                                                                                                                                                        |
| Actual | 328,159                                                        | -3.2%                                                                                                                                  | 10,939                                                                                                                                                        |
| Budget | 328,581                                                        | 0.1%                                                                                                                                   | 10,953                                                                                                                                                        |
| Budget | 328,581                                                        | 0.0%                                                                                                                                   | 10,953                                                                                                                                                        |
|        | Actual Actual Actual Actual Actual Actual Actual Actual Actual | Actual 346,990 Actual 375,671 Actual 379,896 Actual 369,562 Actual 353,239 Actual 338,743 Actual 338,897 Actual 328,159 Budget 328,581 | Actual346,9902.2%Actual375,6718.3%Actual379,8961.1%Actual369,562-2.7%Actual353,239-4.4%Actual338,743-4.1%Actual338,8970.0%Actual328,159-3.2%Budget328,5810.1% |

#### **Student Credit Hours**

Data Source: JCCC IR - Day 20 Student ODS