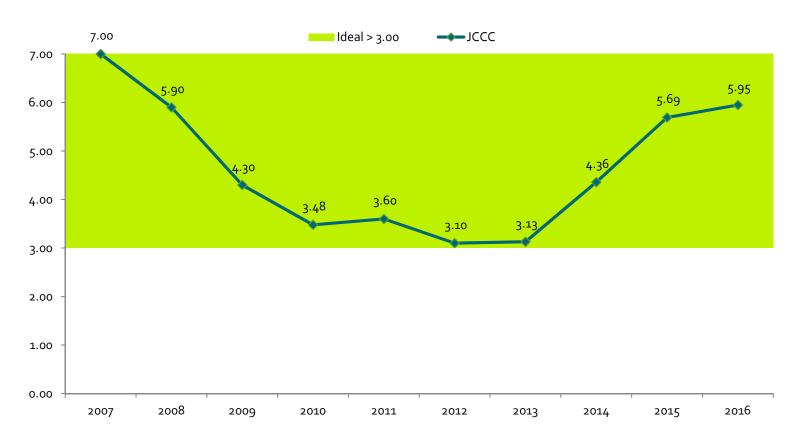

#### **ORGANIZATION SUMMARY BY ACCOUNT CODE**

FY 2016-17 Budget

FY 2017-18 Budget Proposed

|                                          |            | <u> </u>  | 1 2010-17 | Duuget         |           |            | 1120          | 17 10 Dau | get Flopus | <u></u> |           |         |
|------------------------------------------|------------|-----------|-----------|----------------|-----------|------------|---------------|-----------|------------|---------|-----------|---------|
|                                          | SALARIES   | CURRENT   |           | DEBT           |           | SALARIES   | CURRENT       |           | DEBT       |         |           | %       |
| ORG ORGANIZATION NAME                    | & BENEFITS | OPERATING | CAPITAI   | SERVICE GRANTS | TOTAL     | & BENEFITS | OPERATING     | CAPITAL   | SERVICE    | GRANTS  | TOTAL     | CHANGE  |
| 1403 Community Education                 | 157,281    | 0. 2.0    | CHITTLE   |                | 157,281   | 97,021     |               | Crtiffic  | 02.11.02   | GIUTITO | 97,021    | -38.3%  |
| 1404 Transportation-Continuing Ed        | 176,901    | 2,400     |           |                | 179,301   | 114,557    | 2,400         |           |            |         | 116,957   | I I     |
| 1405 Professional Education              | 184,205    | _, .00    |           |                | 184,205   | 148,233    | _, .00        |           |            |         | 148,233   | 1       |
| 1406 Youth Programs                      | 7,277      |           |           |                | 7,277     | 0          |               |           |            |         | 0         |         |
| 1407 Business Workshops/Seminars         | 155,304    |           |           |                | 155,304   | 28,157     |               |           |            |         | 28,157    |         |
| 1409 Microcomputer Training              | 104,855    |           |           |                | 104,855   | 0          |               |           |            |         | 0         |         |
| 1410 CC Programming - Box Office         | 142,734    |           |           |                | 142,734   | 120,623    |               |           |            |         | 120,623   |         |
| 1412 Health & Human Services             | 147,938    |           |           |                | 147,938   | 66,994     |               |           |            |         | 66,994    |         |
| 1413 Personal Enrichment                 | 8,595      |           |           |                | 8,595     | 0          |               |           |            |         | 0         |         |
| 1414 Developing Programs                 | 20,919     |           |           |                | 20,919    | 0          |               |           |            |         | 0         |         |
| 1415 Public Safety Training              | 1,763      |           |           |                | 1,763     | 0          |               |           |            |         | 0         |         |
| 1416 Continuing Education                | 39,998     | 4,100     |           |                | 44,098    | 0          | 4,600         |           |            |         | 4,600     |         |
| 1419 Global English Institute            | 123,444    | 1,000     |           |                | 124,444   | 0          | 1,000         |           |            |         | 1,000     |         |
| 1420 Continuing Educ Event Management    | 720        | 925       |           |                | 1,645     |            | 0             |           |            |         | 0         |         |
| 1421 Adult Education & Literacy          | 318,937    | 9,500     |           |                | 328,437   | 169,833    | 62,555        |           |            |         | 232,388   |         |
| 1439 CE - NARS                           | 26,964     | -,        |           |                | 26,964    | 0          | , , , , , , , |           |            |         | 0         |         |
| 1440 Supply Chain and Logistics          | 46,405     |           |           |                | 46,405    | 0          |               |           |            |         | 0         |         |
| 1441 CC Sales and Marketing              | 203,273    |           |           |                | 203,273   | 151,744    |               |           |            |         | 151,744   | -25.3%  |
| 1442 CC Operations                       | 605,967    |           |           |                | 605,967   | 472,520    |               |           |            |         | 472,520   |         |
| 1443 CC Art Education                    | 123,881    |           |           |                | 123,881   | 91,990     |               |           |            |         | 91,990    | -25.7%  |
| 1450 Accelerating Opportunity - Kansas   | 108,511    | 11,500    |           |                | 120,011   | 77,305     | 6,890         |           |            |         | 84,195    |         |
| 1458 Adult Education                     | 15,422     | ,         |           |                | 15,422    | 0          | •             |           |            |         | 0         |         |
| 1465 Marketing                           | 92,934     |           |           |                | 92,934    | 0          |               |           |            |         | 0         | -100.0% |
| 1475 Migrant Even Start Grant            | 1,602      |           |           |                | 1,602     | 0          |               |           |            |         | 0         | -100.0% |
| 1488 Sports Clinics                      | 25,178     |           |           |                | 25,178    | 14,076     |               |           |            |         | 14,076    | -44.1%  |
| 1489 Visual Art Education                | 794        |           |           |                | 794       | 0          |               |           |            |         | 0         | -100.0% |
| 1492 JCAE Bridges                        | 39,511     | 3,000     |           |                | 42,511    | 31,869     | 2,500         |           |            |         | 34,369    | -19.2%  |
| 1501 Academic Achievement Center         | 394,427    | 2,300     | 1,100     |                | 397,827   | 329,213    | 3,850         |           |            |         | 333,063   | -16.3%  |
| 1502 Math Resource Center                | 284,205    | 1,800     |           |                | 286,005   | 259,651    | 3,300         |           |            |         | 262,951   | -8.1%   |
| 1503 College Now                         | 2,655      | 2,179,017 |           |                | 2,181,672 | 2,400      | 2,253,000     |           |            |         | 2,255,400 | 3.4%    |
| 1504 Writing Center                      | 429,601    | 5,800     |           |                | 435,401   | 360,963    | 6,650         |           |            |         | 367,613   | -15.6%  |
| 1505 ASL English Interpreter Prep        | 526,735    | 10,010    |           |                | 536,745   | 399,372    | 10,500        |           |            |         | 409,872   | -23.6%  |
| 1506 Learning Strategies                 | 144,730    | 2,500     |           |                | 147,230   | 147,433    | 1,320         |           |            |         | 148,753   | 1.0%    |
| 1516 Anatomy Open Lab                    | 44,145     | 250       |           |                | 44,395    | 33,976     | 25,400        |           |            |         | 59,376    | 33.7%   |
| 1517 Science Resource Center             | 254,920    | 1,000     |           |                | 255,920   | 314,946    | 3,100         | 11,000    |            |         | 329,046   | 28.6%   |
| 1519 Language Resource Center            |            |           |           |                |           | 46,000     |               |           |            |         | 46,000    | 100.0%  |
| 3103 KSBDC                               | 254,167    | 36,781    |           |                | 290,948   | 123,620    | 36,781        |           |            |         | 160,401   | -44.9%  |
| 3109 KSBDC Workshop/Prog Dev Fund        | 2,250      |           |           |                | 2,250     | 0          |               |           |            |         | 0         | -100.0% |
| 3126 PTAC-Procurement Tech Assist Center | 27,326     |           |           |                | 27,326    | 0          |               |           |            |         | 0         |         |
| 3317 Community Based Learning            | 139,980    | 4,450     |           |                | 144,430   | 91,298     | 5,350         |           |            |         | 96,648    | -33.1%  |
| 3321 Professional Recital Series         |            | 11,200    |           |                | 11,200    |            | 11,200        |           |            |         | 11,200    | 0.0%    |
| 3342 Kansas Studies Institute            | 22,228     | 27,000    |           |                | 49,228    | 20,515     | 27,000        |           |            |         | 47,515    | -3.5%   |