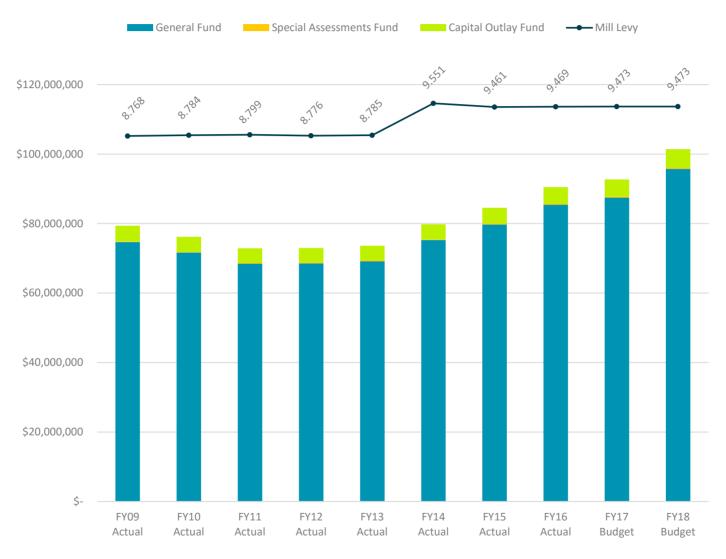

## General/PTE Funds Revenue Budget 2017-2018

Total Revenue \$150,250,253

#### 2) Assessed Valuation & Property Tax Levy

The FY 2017-18 budget will be prepared on the assumption that the assessed valuation will increase by 4%. The College's property tax levy will remain flat for the 4th consecutive year, slightly adjusted by the County to 9.473 mills.

#### 2) Assessed Valuation & Property Tax Levy

The FY 2017-18 budget will be prepared on the assumption that the assessed valuation will increase by 7.5%. The College's property tax levy will remain flat for the 4th consecutive year, slightly adjusted by the County to 9.473 mills.