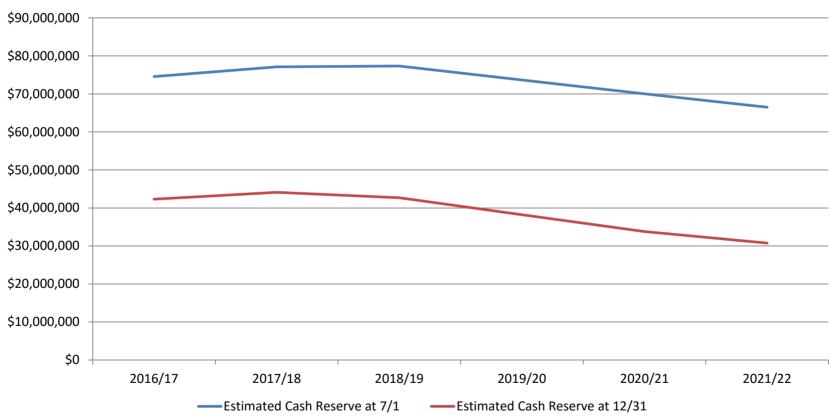

### JOHNSON COUNTY COMMUNITY COLLEGE COMPARATIVE BUDGETS CAPITAL OUTLAY & CAPITAL OUTLAY DEBT SERVICE FUNDS

|                                   | Actual <u>FY 2016</u> |    | Budget<br>FY 2017 | Estimated FY 2017 | Pro | posed Budget<br>FY 2018 | % Change<br>to '17 Est. | % Change<br>to '17 Budget |
|-----------------------------------|-----------------------|----|-------------------|-------------------|-----|-------------------------|-------------------------|---------------------------|
| Revenue:                          |                       |    |                   |                   |     |                         | <u> </u>                |                           |
| Ad Valorem (Property Taxes)       | \$<br>4,804,498       | \$ | 4,904,648         | \$<br>4,904,648   | \$  | 5,299,231               | 8%                      | 8%                        |
| Investment Income                 | 15,763                |    | 3,000             | 3,000             |     | 3,000                   | 0%                      | 0%                        |
|                                   | 4,820,261             |    | 4,907,648         | 4,907,648         |     | 5,302,231               | 8%                      | 8%                        |
| Expense:                          |                       |    |                   |                   |     |                         |                         |                           |
| Capital                           | 1,681,166             |    | 1,750,000         | 1,750,000         |     | 4,000,000               | 129%                    | 129%                      |
| Debt Service                      | 250,000               |    | 2,453,108         | 2,453,108         |     | 1,995,950               | -19%                    | -19%                      |
|                                   | 1,931,166             |    | 4,203,108         | 4,203,108         |     | 5,995,950               | 43%                     | 43%                       |
|                                   |                       |    |                   |                   |     |                         |                         |                           |
| Contribution to/(Use of) Reserves | \$<br>2,889,095       | \$ | 704,540           | \$<br>704,540     | \$  | (693,719)               |                         |                           |