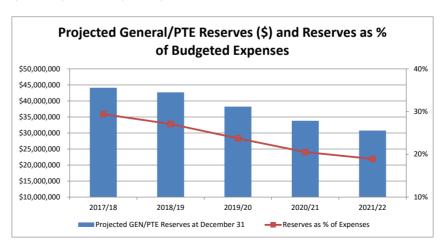

#### JOHNSON COUNTY COMMUNITY COLLEGE COMPARATIVE BUDGETS GENERAL/PTE FUNDS

|                            | Actual<br><u>FY 2016</u> | Budget<br>FY 2017 | Estimated FY 2017 | Pro | oposed Budget<br>FY 2018 | Estimated FY 2018 |
|----------------------------|--------------------------|-------------------|-------------------|-----|--------------------------|-------------------|
| Revenue:                   |                          |                   |                   |     |                          |                   |
| AdValorem (Property Taxes) | \$<br>85,397,219         | \$<br>87,460,211  | \$<br>87,460,211  | \$  | 95,731,966               | \$<br>95,731,966  |
| Tuition and Fees           | 30,110,838               | 31,107,337        | 31,107,337        |     | 31,107,337               | 31,107,337        |
| State Grant                | 23,271,590               | 20,870,336        | 22,340,000        |     | 20,870,336               | 20,870,336        |
| Other Income               | 2,625,407                | 2,420,685         | 2,420,685         |     | 2,460,400                | 2,460,400         |
| Investment Income          | 184,775                  | 78,641            | 78,641            |     | 80,214                   | 80,214            |
| Use of Reserves            | -                        | 4,771,286         | _                 |     | -                        |                   |
|                            | 141,589,829              | 146,708,496       | 143,406,874       |     | 150,250,253              | 150,250,253       |
| Expense:                   |                          |                   |                   |     |                          |                   |
| Salaries and Benefits      | \$<br>103,612,762        | \$<br>111,866,284 | \$<br>106,272,970 | \$  | 110,452,422              | \$<br>108,243,374 |
| Current Operating & Grants | 21,633,178               | 27,349,946        | 25,982,449        |     | 28,986,456               | 28,406,727        |
| Capital                    | 7,986,786                | 6,526,138         | 6,199,831         |     | 7,505,208                | 7,355,104         |
| Debt Service               | 977,181                  | 966,128           | 966,128           |     | 3,089,469                | 3,089,469         |
|                            | <br>134,209,907          | 146,708,496       | 139,421,378       |     | 150,033,555              | 147,094,673       |
| Actual Expenditure Rate    | 94%                      |                   | 95%               | ı   |                          | 98%               |
| Contribution to Reserves   | \$<br>7,379,922          | \$<br>-           | \$<br>3,985,496   | \$  | 216,698                  | \$<br>3,155,580   |