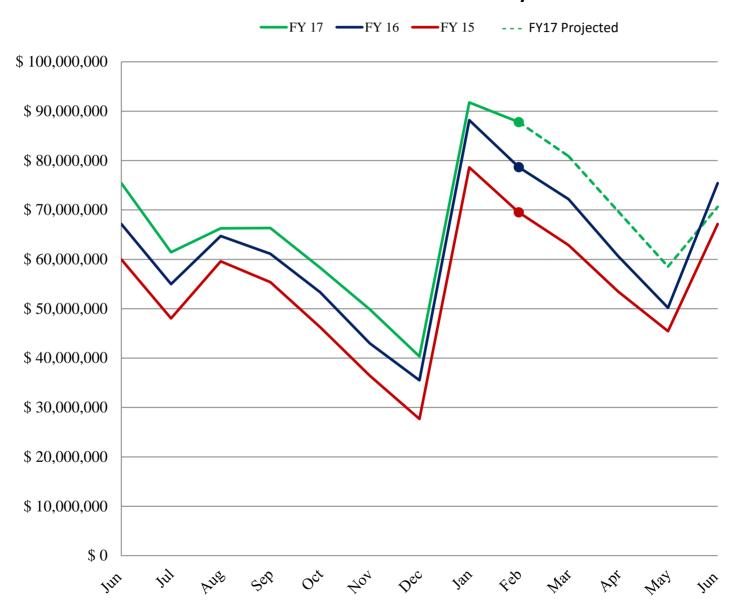

### JOHNSON COUNTY COMMUNITY COLLEGE COMPARATIVE BUDGETS STUDENT ACTIVITIES FUND

|                                   | Actu<br><u>FY 20</u> |                     |    | Budget<br>FY 2017   |    | Estimated FY 2017   | Pro | posed Budget<br><u>FY 2018</u> | % Change to '17 Est. | % Change<br>to '17 Budget |
|-----------------------------------|----------------------|---------------------|----|---------------------|----|---------------------|-----|--------------------------------|----------------------|---------------------------|
| Revenue: Tuition and Fees         | \$                   | 2 207 567           | ċ  | 2 200 065           | ċ  | 2 200 065           | ¢   | 2 200 065                      | 0%                   | 00/                       |
| Investment and Other Income       | <b>ب</b>             | 2,397,567<br>53,087 | \$ | 2,300,065<br>40,735 | \$ | 2,300,065<br>40,735 | Þ   | 2,300,065<br>39,500            | -3%                  |                           |
|                                   |                      | 2,450,654           |    | 2,340,800           |    | 2,340,800           |     | 2,339,565                      | 0%                   | 0%                        |
| Expense:                          |                      |                     |    |                     |    |                     |     |                                |                      |                           |
| Salaries and Benefits             | \$                   | 577,083             | \$ | 580,776             | \$ | 551,737             | \$  | 545,526                        | -1%                  | -6%                       |
| Current Operating                 |                      | 588,689             |    | 710,976             |    | 568,781             |     | 710,971                        | 25%                  | 0%                        |
| Capital                           |                      | 4,280               |    | 25,128              |    | 20,102              |     | -                              | -100%                | -100%                     |
| Grants/Scholarships               |                      | 1,209,309           |    | 1,426,952           |    | 1,212,909           |     | 1,473,785                      | 22%                  | 3%                        |
|                                   |                      | 2,379,361           |    | 2,743,832           |    | 2,353,530           |     | 2,730,282                      | 16%                  | 0%                        |
| Contribution to/(Use of) Reserves |                      | 71,293              |    | (403,032)           |    | (12,730)            |     | (390,717)                      |                      |                           |