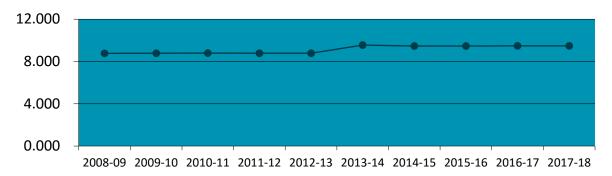

#### JOHNSON COUNTY COMMUNITY COLLEGE FY 2017-18 BUDGET ASSESSED VALUATION AND MILL LEVY

| Fiscal Year  | <b>Assessed Valuation</b> | % Increase | JCCC Mill Levy | % Increase |
|--------------|---------------------------|------------|----------------|------------|
| 2008-09      | \$8,231,306,706           | 0.76%      | 8.768          | 0.22%      |
| 2009-10      | \$7,969,528,237           | -3.18%     | 8.784          | 0.18%      |
| 2010-11      | \$7,535,717,941           | -5.44%     | 8.799          | 0.17%      |
| 2011-12      | \$7,551,985,565           | 0.22%      | 8.776          | -0.26%     |
| 2012-13      | \$7,520,503,387           | -0.42%     | 8.785          | 0.10%      |
| 2013-14      | \$7,630,978,170           | 1.47%      | 9.551          | 8.72%      |
| 2014-15      | \$8,084,290,606           | 5.94%      | 9.461          | -0.94%     |
| 2015-16      | \$8,596,593,490           | 6.34%      | 9.469          | 0.08%      |
| 2016-17      | \$9,229,880,308           | 7.37%      | 9.473          | 0.04%      |
| Est. 2017-18 | \$9,922,121,331           | 7.50%      | 9.473          | 0.00%      |

#### Johnson County Community College Historical Mill Levy Analysis

Updated November 2016