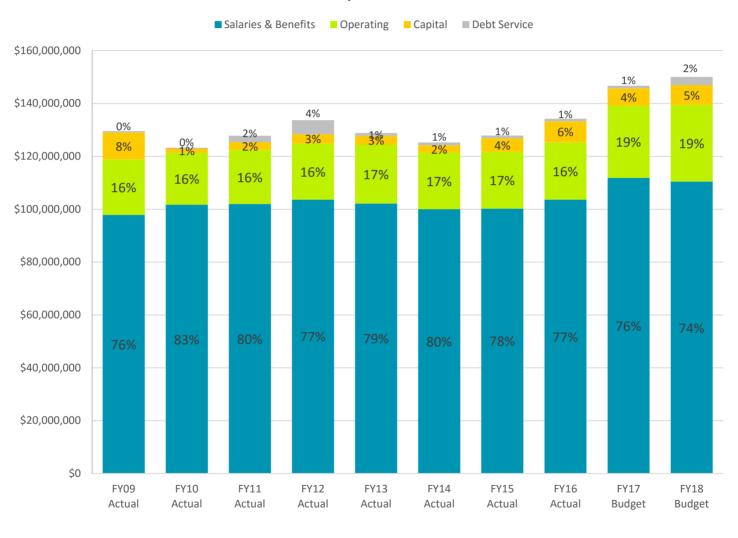

4,446,165            | \$1,804,008        | \$7,843,510   |
| TC Subtotal                            | \$2,306,317 | \$39,327             | \$8,680     | \$890,265             | \$0        | \$14,545,962           | \$4,055,551        | \$21,846,102  |
| Washburn Institute of Technology       | \$1,452,735 | \$85,619             | \$33,030    | \$164,138             | \$32,301   | \$2,565,704            | \$160,221          | \$4,493,748   |
| Total Distribution                     | \$9,365,722 | \$307,899            | \$84,260    | \$2,616,448           | \$382,536  | \$55,968,922           | \$73,436,476       | \$142,162,263 |

SOURCE: Kansas Board of Regents

III. Expenses

#### General/PTE Funds Expense Budget 2017-2018



Total Expenses \$150,033,555

## General/PTE Funds Expenses



# IV. Summary Reports and Budgets by Fund

#### JOHNSON COUNTY COMMUNITY COLLEGE FY 2017-18 BUDGET & RESERVES SUMMARY BY FUND

|                                           | GENERAL/<br>PTE | CAPITAL<br>OUTLAY | SPECIAL ASSESSMENTS | ADULT<br>SUPP. ED. | MOTOR<br>CYCLE | TRUCK<br>DRIVING | AUXILIARY<br>ENTERPRISE | STUDENT<br>ACTIVITY | RESTRICTED<br>& OTHER | TOTAL        |
|-------------------------------------------|-----------------|-------------------|---------------------|--------------------|----------------|------------------|-------------------------|---------------------|-----------------------|--------------|
|                                           |                 | OUILAI            | ASSESSIVILIAIS      | JOFF. LD.          | CICLL          | DITIVING         | LIVIERFR