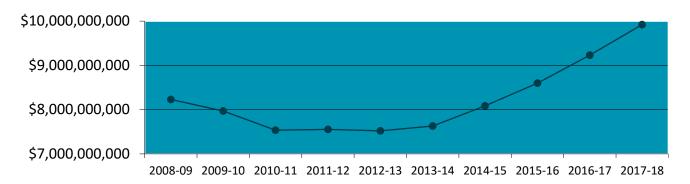

#### JOHNSON COUNTY COMMUNITY COLLEGE FY 2017-18 BUDGET ASSESSED VALUATION AND MILL LEVY

| Fiscal Year  | <b>Assessed Valuation</b> | % Increase | JCCC Mill Levy | % Increase |
|--------------|---------------------------|------------|----------------|------------|
| 2008-09      | \$8,231,306,706           | 0.76%      | 8.768          | 0.22%      |
| 2009-10      | \$7,969,528,237           | -3.18%     | 8.784          | 0.18%      |
| 2010-11      | \$7,535,717,941           | -5.44%     | 8.799          | 0.17%      |
| 2011-12      | \$7,551,985,565           | 0.22%      | 8.776          | -0.26%     |
| 2012-13      | \$7,520,503,387           | -0.42%     | 8.785          | 0.10%      |
| 2013-14      | \$7,630,978,170           | 1.47%      | 9.551          | 8.72%      |
| 2014-15      | \$8,084,290,606           | 5.94%      | 9.461          | -0.94%     |
| 2015-16      | \$8,596,593,490           | 6.34%      | 9.469          | 0.08%      |
| 2016-17      | \$9,229,880,308           | 7.37%      | 9.473          | 0.04%      |
| Est. 2017-18 | \$9,922,121,331           | 7.50%      | 9.473          | 0.00%      |

#### **Assessed Valuation**

#### **JCCC Mill Levy**