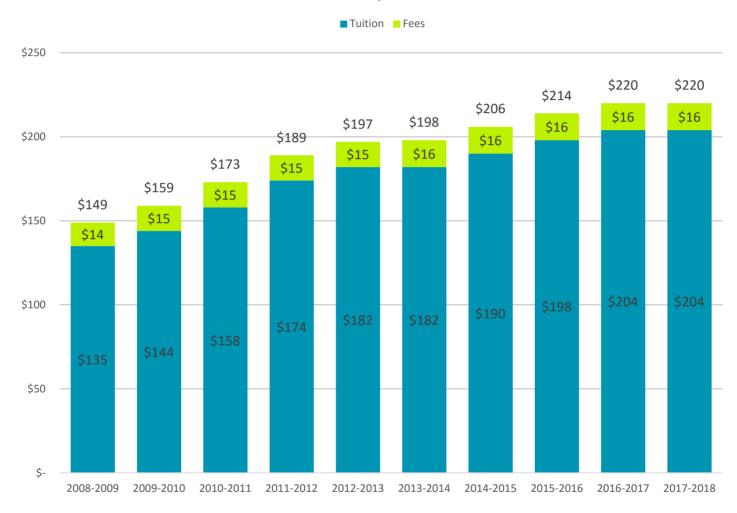

## Out of State Tuition & Fees per Credit Hour

<sup>\*</sup> Metro Rate of \$135 per Credit Hour effective Fall 2016 for bordering counties in Missouri.

#### 4) Tuition Cost per Credit Hour

Tuition for the FY 2017-18 budget will reflect no change per credit hour for Johnson County students (\$93), instate students (\$110), out-of-state students (\$220), and the Metro Rate (\$135).

#### 4) Tuition Cost per Credit Hour

Tuition for the FY 2017-18 budget will reflect no change per credit hour for Johnson County students (\$93), in-state students (\$110), out-of-state students (\$220), and the Metro Rate (\$135).