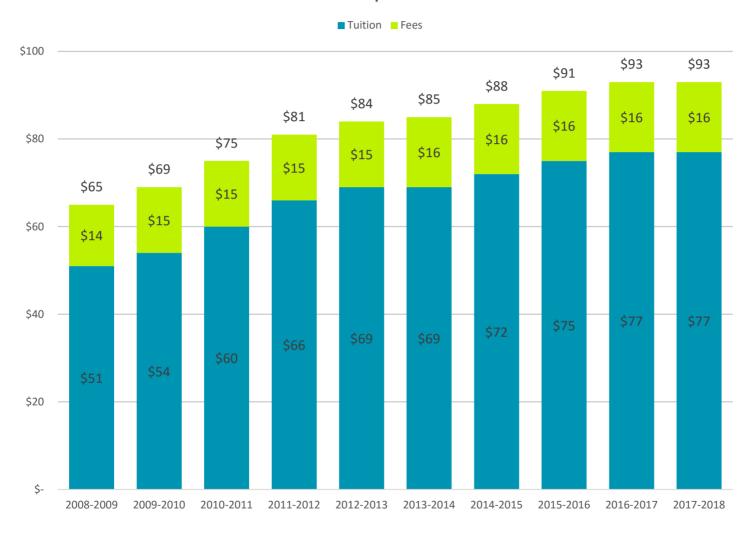

#### JOHNSON COUNTY COMMUNITY COLLEGE FY 2017-18 BUDGET TUITION AND FEES ANALYSIS

2017-2018

Cost per Credit Hour 30 Credit Hours

2016-2017

**Residence** 

Out of State

Cost per Credit Hour 30 Credit Hours

| Johnson County                | \$93                 | \$2 <i>,</i> 790 | \$93  | \$2,790 |  |
|-------------------------------|----------------------|------------------|-------|---------|--|
| Other Kansas County           | \$110                | \$3,300          | \$110 | \$3,300 |  |
| Out of State                  | \$220                | \$6,600          | \$220 | \$6,600 |  |
| Metro Rate                    | \$135                | \$4,050          | \$135 | \$4,050 |  |
|                               |                      |                  |       |         |  |
|                               |                      |                  |       |         |  |
| For comparative purposes, the | he following is prov | rided:           |       |         |  |
|                               |                      |                  |       |         |  |
| University of Kansas          |                      |                  |       |         |  |
| In State                      | \$319                | \$9,570          |       |         |  |
| Out of State                  | \$832                | \$24,960         |       |         |  |
| Additional Fees               |                      | Varies           |       |         |  |
|                               |                      |                  |       |         |  |
|                               |                      |                  |       |         |  |
| Kansas State University       |                      |                  |       |         |  |
| In State                      | \$300                | \$9,012          |       |         |  |
| Out of State                  | \$797                | \$23,913         |       |         |  |
| Additional Fees               |                      | Varies           |       |         |  |
|                               |                      |                  |       |         |  |
|                               |                      |                  |       |         |  |
| Metropolitan CC               |                      |                  |       |         |  |
| In District                   | \$95                 | \$2,850          |       |         |  |
| Out of District               | \$175                | \$5,250          |       |         |  |
| Metro Rate                    | N/A                  | N/A              |       |         |  |
|                               | ,                    | ,                |       |         |  |

### Johnson County Resident Tuition & Fees per Credit Hour

#### 4) Tuition Cost per Credit Hour

Tuition for the FY 2017-18 budget will reflect no change per credit hour for Johnson County students (\$93), instate students (\$110), out-of-state students (\$220), and the Metro Rate (\$135).

#### 4) Tuition Cost per Credit Hour

Tuition for the FY 2017-18 budget will reflect no change per credit hour for Johnson County students (\$93), in-state students (\$110), out-of-state students (\$220), and the Metro Rate (\$135).