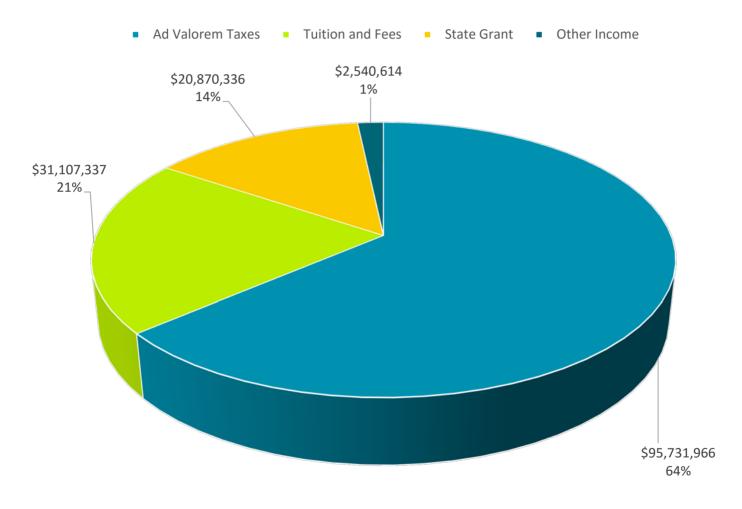

## General/PTE Funds Revenue Budget 2017-2018

Total Revenue \$150,250,253

### General/PTE Funds Revenues by Source