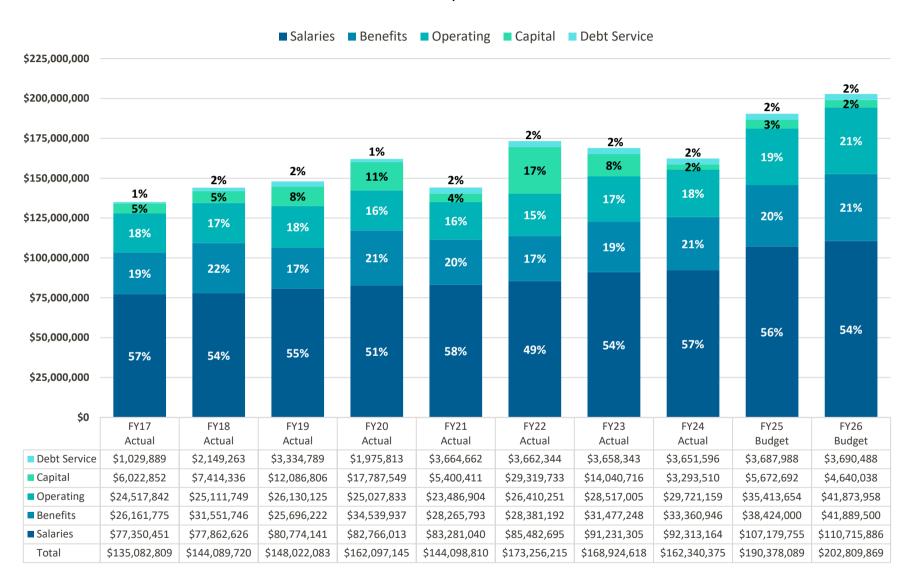

)           | \$161,472,393        | \$151,687,555   | (\$9,784,838)           |
|                                        |                                      |                     |                              |                    |                       |                         |                      |                 | -6.1%                   |

SOURCE: Kansas Board of Regents

NOTE: Does not include other forms of state aid including Vocational Education Capital Outlay Aid, Apprenticeships, Cybersecurity, Technology Grants, Excel in CTE Initiative, AOK Proviso, GED Accelerator

### III. Expenses

### General/Postsecondary Technical Education (PTE) Funds Expense Budget 2025-2026



**Total Expenses \$202,809,869** 

### General/Postsecondary Technical Education(PTE) Funds Expenses



# IV. Summary Reports and Budgets by Fund

#### Johnson County Community College FY 2025-26 Budget & Reserves Summary By Fund

|                                           | General/<br>PTE | Capital<br>Outlay | Special<br>Assessments | Adult<br>Supp. Ed. | Motorcycle<br>Driver | Truck Driver<br>Training | Auxiliary<br>Enterprise | Student<br>Activity | Restricted<br>& Other | Total         |
|-------------------------------------------|-----------------|-------------------|------------------------|--------------------|----------------------|--------------------------|-------------------------|---------------------|-----------------------|---------------|
| Budgeted unencumbered cash balance 7/1/25 | \$152,812,546   | \$10,988,517      | \$687,552              | \$1,848,730        | \$1,2