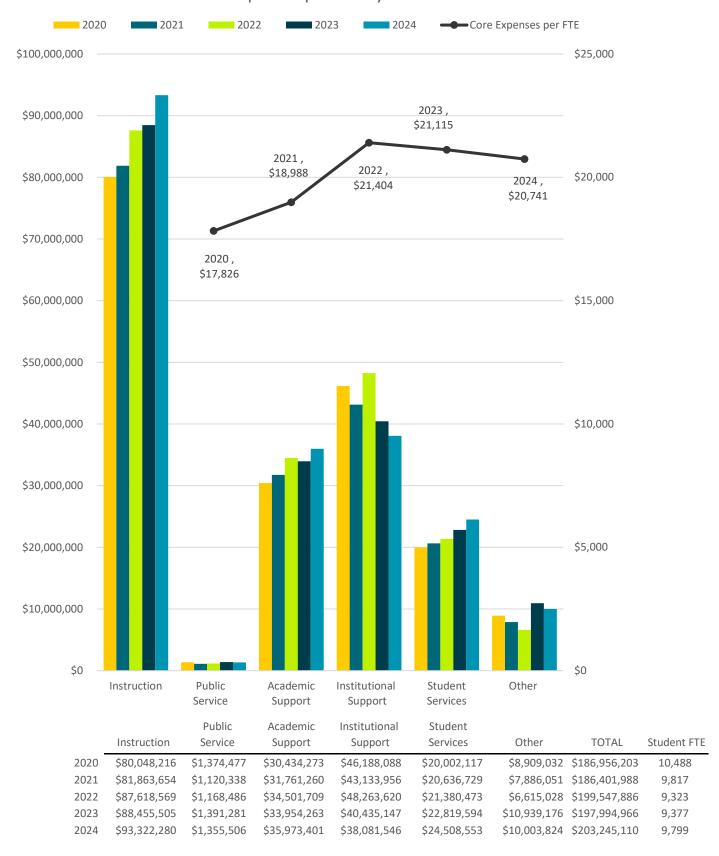

|                   | 115,500   |    | 59,000                        |    | 15,050    |    | 0         |                | 0         |
| Total Payments                   |          | 1,499,700 |                   | 1,495,500 |    | 1,504,000                     |    | 1,520,050 |    | 0         |                | 0         |
| Total                            | \$       | 5,400,188 | \$                | 5,394,488 | \$ | 5,390,538                     | \$ | 5,416,338 | \$ | 3,686,138 | \$             | 3,688,213 |

## General/Post-Secondary Technical Education (PTE) Funds



Johnson County Community College
FY 2025-26 Budget
General/PTE Funds Reserves At July 1 And December 31 and Mill Levy Rate



# Integrated Postsecondary Education Data System (IPEDS) Core Expenses per FTE By Function



## National Center for Education Statistics Integrated Postsecondary Education Data System (IPEDS) Function Glossary

Academic Support: A functional expense category that includes expenses of activities and services that support the institution's primary missions of instruction, research, and public service. It includes the retention, preservation, and display of educational materials (for example, libraries, museums, and galleries); organized activities that provide support services to the academic functions of the institution (such as a demonstration school associated with a college of education or veterinary and dental clinics if their primary purpose is to support the instructional program); media such as audiovisual services; academic administration (including academic deans but not