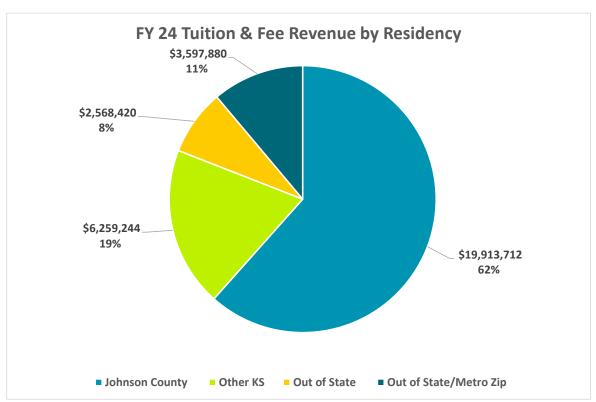

#### Johnson County Community College FY 2025-26 Budget Credit Enrollment By Residency