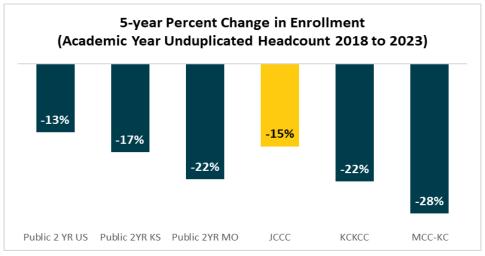

#### Johnson County Community College FY 2025-26 Budget Student Credit Hour Enrollment

|        | Academic Year | <b>AY Student Credit Hours</b> | % Change | Student FTE |
|--------|---------------|--------------------------------|----------|-------------|
|        | 2001          | 275,556                        | 1.5%     | 9,185       |
|        | 2002          | 290,874                        | 5.6%     | 9,696       |
|        | 2003          | 301,628                        | 3.7%     | 10,054      |
|        | 2004          | 310,198                        | 2.8%     | 10,340      |
|        | 2005          | 330,081                        | 6.4%     | 11,003      |
|        | 2006          | 336,357                        | 1.9%     | 11,212      |
|        | 2007          | 341,317                        | 1.5%     | 11,377      |
|        | 2008          | 339,368                        | -0.6%    | 11,312      |
|        | 2009          | 346,990                        | 2.2%     | 11,566      |
|        | 2010          | 375,671                        | 8.3%     | 12,522      |
|        | 2011          | 379,896                        | 1.1%     | 12,663      |
|        | 2012          | 369,562                        | -2.7%    | 12,319      |
|        | 2013          | 353,239                        | -4.4%    | 11,775      |
|        | 2014          | 338,743                        | -4.1%    | 11,291      |
|        | 2015          | 338,897                        | 0.0%     | 11,297      |
|        | 2016          | 328,159                        | -3.2%    | 10,939      |
|        | 2017          | 328,076                        | 0.0%     | 10,936      |
|        | 2018          | 319,367                        | -2.7%    | 10,646      |
|        | 2019          | 311,582                        | -2.4%    | 10,386      |
|        | 2020          | 311,084                        | -0.2%    | 10,369      |
|        | 2021*         | 271,870                        | -12.6%   | 9,062       |
|        | 2022          | 276,397                        | 1.7%     | 9,213       |
|        | 2023          | 276,868                        | 0.2%     | 9,229       |
|        | 2024          | 289,328                        | 4.5%     | 9,644       |
| Budget | 2025          | 280,214                        | -3.2%    | 9,340       |
| Budget | 2026          | 291,423                        | 4.0%     | 9,714       |
|        |               |                                |          |             |