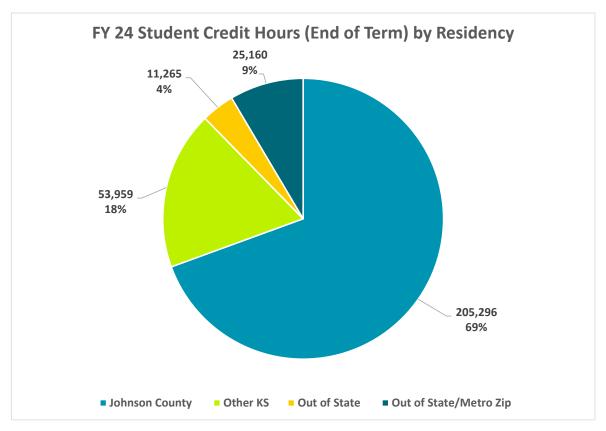

#### Johnson County Community College FY 2025-26 Budget Credit Enrollment By Residency