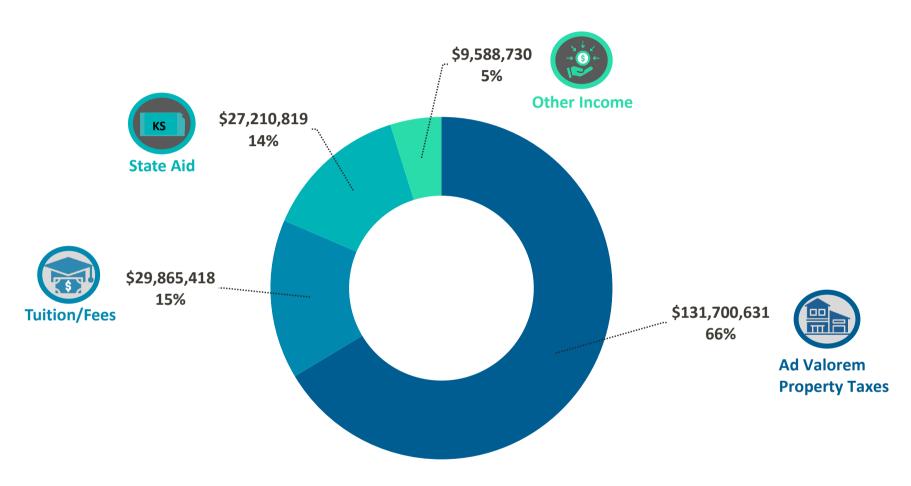

|
| TBD            | Revenue Neutral Rate (RNR) hearing for FY 26 Legal Budget (if applicable)                                             |
| TBD            | Annual public hearing for FY 26 Legal Budget                                                                          |
| TBD            | Board of Trustees vote on FY 26 Legal Budget                                                                          |
| October 2025   |                                                                                                                       |
| 1              | File Adopted Legal Budget with state and county offices                                                               |

## II. Revenues

# General/Postsecondary Technical Education(PTE) Funds Revenue Budget 2025-2026



## General/Postsecondary Technical Education(PTE) Funds Revenues by Source



Johnson County Community College FY 2025-26 Budget Assessed Valuation and Mill Levy

| Fiscal Year | <b>Assessed Valuation</b> | % Change | JCCC Mill Levy | Mill Change |
|-------------|---------------------------|----------|----------------|-------------|
| FY01        | \$5,482,711,314           | 13.06%   | 7.646          | 0.46        |
| FY02        | \$5,951,066,419           | 8.54%    | 7.743          | 0.10        |
| FY03        | \$6,169,844,607           | 3.68%    | 9.428          | 1.69        |
| FY04        | \$6,481,292,971           | 5.05%    | 9.432          | 0.00        |
| FY05        | \$6,803,214,025           | 4.97%    | 9.438          | 0.01        |
| FY06        | \$7,178,491,041