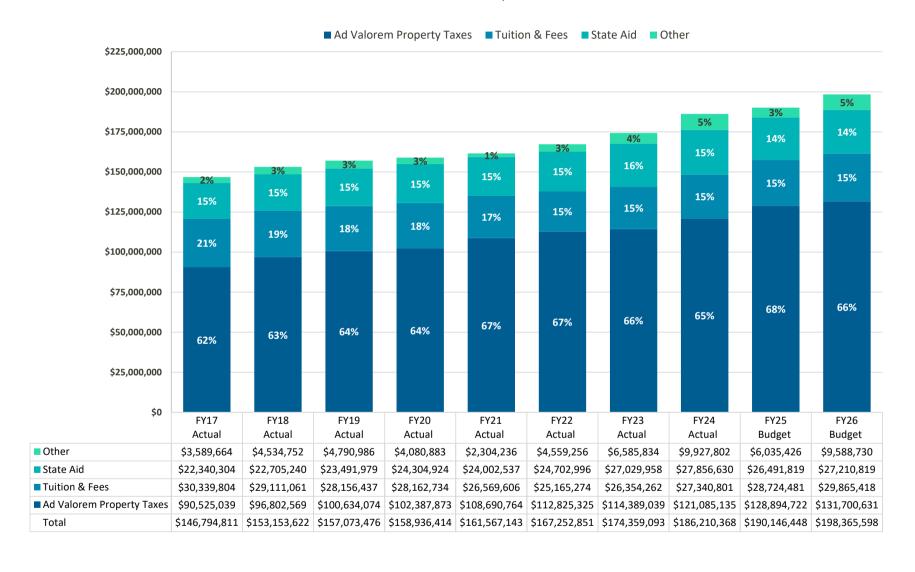

# General/Postsecondary Technical Education(PTE) Funds Revenue Budget 2025-2026

## General/Postsecondary Technical Education(PTE) Funds Revenues by Source

Johnson County Community College FY 2025-26 Budget Assessed Valuation and Mill Levy

| Fiscal Year | <b>Assessed Valuation</b> | % Change | JCCC Mill Levy | Mill Change |
|-------------|---------------------------|----------|----------------|-------------|
| FY01        | \$5,482,711,314           | 13.06%   | 7.646          | 0.46        |
| FY02        | \$5,951,066,419           | 8.54%    | 7.743          | 0.10        |
| FY03        | \$6,169,844,607           | 3.68%    | 9.428          | 1.69        |
| FY04        | \$6,481,292,971           | 5.05%    | 9.432          | 0.00        |
| FY05        | \$6,803,214,025           | 4.97%    | 9.438          | 0.01        |
| FY06        | \$7,178,491,041           | 5.52%    | 8.960          | (0.48)      |
| FY07        | \$7,733,096,457           | 7.73%    | 8.872          | (0.09)      |
| FY08        | \$8,168,949,925           | 5.64%    | 8.749          | (0.12)      |
| FY09        | \$8,231,306,706           | 0.76%    | 8.768          | 0.02        |
| FY10        | \$7,969,528,237           | -3.18%   | 8.784          | 0.02        |
| FY11        | \$7,535,717,941           | -5.44%   | 8.799          | 0.01        |
| FY12        | \$7,551,985,565           | 0.22%    | 8.776          | (0.02)      |
| FY13        | \$7,520,503,387           | -0.42%   | 8.785          | 0.01        |
| FY14        | \$7,630,978,170           | 1.47%    | 9.551          | 0.77        |
| FY15        | \$8,084,290,606           | 5.94%    | 9.461          | (0.09)      |
| FY16        | \$8,596,593,490           | 6.34%    | 9.469          | 0.01        |
| FY17        | \$9,229,880,308           | 7.37%    | 9.473          | 0.00        |
| FY18        | \$9,858,473,397           | 6.81%    | 9.503          | 0.03        |
| FY19        | \$10,558,374,635          | 7.10%    | 9.266          | (0.24)      |
| FY20        | \$11,150,289,696          | 5.61%    | 9.121          | (0.15)      |
| FY21        | \$11,733,829,400          | 5.23%    | 9.191          | 0.07        |
| FY22        | \$12,260,371,273          | 4.49%    | 9.110          | (0.08)      |
| FY23        | \$13,477,229,751          | 9.93%    | 8.617          | (0.49)      |
| FY24        | \$14,981,778,153          | 11.16%   | 8.131          | (0.49)      |
| FY25        | \$15,997,147,294          | 6.78%    | 8.111          | (0.02)      |
| FY26 Est.   | \$16,956,976,132          | 6.00%    | 7.861          | (0.25)      |
|             |                           |          |                |             |