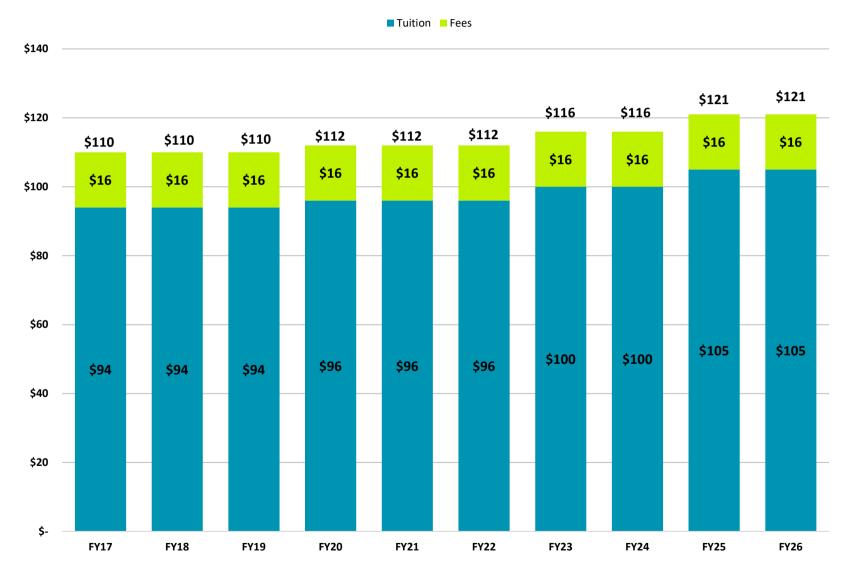

| 2024          | 289,328                        | 4.5%     | 9,644       |
| Budget | 2025          | 280,214                        | -3.2%    | 9,340       |
| Budget | 2026          | 291,423                        | 4.0%     | 9,714       |
|        |               |                                |          |             |

Data Source: JCCC Institutional Research - Credit Hours based as of Semester Census

<sup>\*</sup>Fall 2020 Census was negatively impacted by COVID-19, which changed high school student enrollment deadlines.



Source: National Center for Education Statistics

#### Johnson County Community College FY 2025-26 Budget Credit Enrollment By Residency





### Johnson County Resident Tuition & Fees per Credit Hour





## Kansas Resident Tuition & Fees per Credit Hour



# Out of State & International Tuition & Fees per Credit Hour



<sup>\*</sup> Metro Rate of \$135 per Credit Hour effective Fall 2016 for bordering counties in Missouri.

# Metro Rate Tuition & Fees per Credit Hour

■ Tuition ■ Fees



<sup>\*</sup> Metro Rate effective Fall 2016 for bordering counties in Missouri.

#### Johnson County Community College FY 2025-26 Budget Required Student Fees Per Credit Hour

|           | Student             | <b>Debt Reduction</b> | Parking &        | Sustainability | <b>Total Required</b> |
|-----------|---------------------|-----------------------|------------------|----------------|-----------------------|
| Year      | <b>Activity Fee</b> | Fee                   | <b>Roads Fee</b> | Fee            | Fees                  |
| 2000-2001 | \$4.00