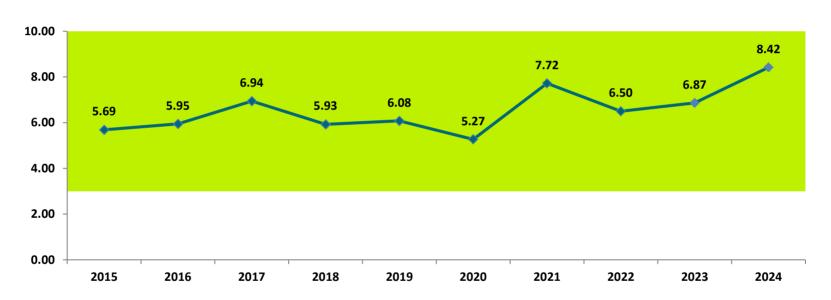

nt organizations, supplemental instruction outside the normal administration, and student records. Intercollegiate athletics and student health services may also be included except when operated as self - supporting auxiliary enterprises. Also may include information technology expenses related to student service activities if the institution separately budgets and expenses information technology resources (otherwise these expenses are included in institutional support.) GASB institutions include actual or allocated costs for operation and maintenance of plant and depreciation.

## **Composite Financial Indicator (CFI)**

Combination of the four core ratios (Primary Reserve, Viability, Net Operating Revenue and Return on Net Assets) into a single score of institutional financial health





## Johnson County Community College Workers Compensation Reserve Fund

| Unencumbered cash balance June 30, 2024 | \$241,488 |
|-----------------------------------------|-----------|
| Revenue:                                |           |
| Investment Income                       | 5,000     |
| Other Income                            | 580,000   |
|                                         | 585,000   |
| Expense:                                |           |
| Workers Compensation Expenses           | (500,000) |
| Estimated unencumbered                  |           |
| cash balance June 30, 2025              | \$326,488 |
| Revenue:                                |           |
| Investment Income                       | 5,000     |
| Other Income                            | 150,000   |