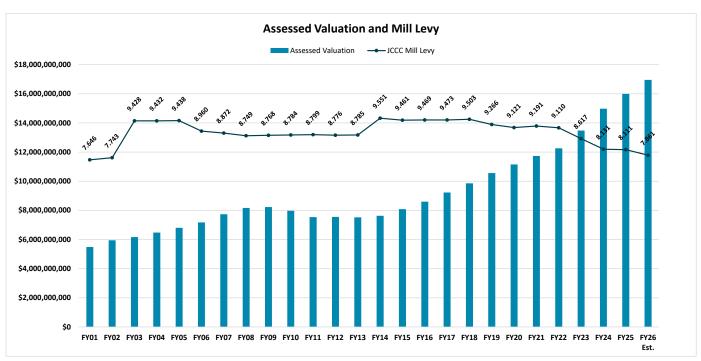

## General/Postsecondary Technical Education(PTE) Funds Revenues by Source

Johnson County Community College FY 2025-26 Budget Assessed Valuation and Mill Levy

| Fiscal Year | <b>Assessed Valuation</b> | % Change | JCCC Mill Levy | Mill Change |
|-------------|---------------------------|----------|----------------|-------------|
| FY01        | \$5,482,711,314           | 13.06%   | 7.646          | 0.46        |
| FY02        | \$5,951,066,419           | 8.54%    | 7.743          | 0.10        |
| FY03        | \$6,169,844,607           | 3.68%    | 9.428          | 1.69        |
| FY04        | \$6,481,292,971           | 5.05%    | 9.432          | 0.00        |
| FY05        | \$6,803,214,025           | 4.97%    | 9.438          | 0.01        |
| FY06        | \$7,178,491,041           | 5.52%    | 8.960          | (0.48)      |
| FY07        | \$7,733,096,457           | 7.73%    | 8.872          | (0.09)      |
| FY08        | \$8,168,949,925           | 5.64%    | 8.749          | (0.12)      |
| FY09        | \$8,231,306,706           | 0.76%    | 8.768          | 0.02        |
| FY10        | \$7,969,528,237           | -3.18%   | 8.784          | 0.02        |
| FY11        | \$7,535,717,941           | -5.44%   | 8.799          | 0.01        |
| FY12        | \$7,551,985,565           | 0.22%    | 8.776          | (0.02)      |
| FY13        | \$7,520,503,387           | -0.42%   | 8.785          | 0.01        |
| FY14        | \$7,630,978,170           | 1.47%    | 9.551          | 0.77        |
| FY15        | \$8,084,290,606           | 5.94%    | 9.461          | (0.09)      |
| FY16        | \$8,596,593,490           | 6.34%    | 9.469          | 0.01        |
| FY17        | \$9,229,880,308           | 7.37%    | 9.473          | 0.00        |
| FY18        | \$9,858,473,397           | 6.81%    | 9.503          | 0.03        |
| FY19        | \$10,558,374,635          | 7.10%    | 9.266          | (0.24)      |
| FY20        | \$11,150,289,696          | 5.61%    | 9.121          | (0.15)      |
| FY21        | \$11,733,829,400          | 5.23%    | 9.191          | 0.07        |
| FY22        | \$12,260,371,273          | 4.49%    | 9.110          | (0.08)      |
| FY23        | \$13,477,229,751          | 9.93%    | 8.617          | (0.49)      |
| FY24        | \$14,981,778,153          | 11.16%   | 8.131          | (0.49)      |
| FY25        | \$15,997,147,294          | 6.78%    | 8.111          | (0.02)      |
| FY26 Est.   | \$16,956,976,132          | 6.00%    | 7.861          | (0.25)      |
|             |                           |          |                |             |