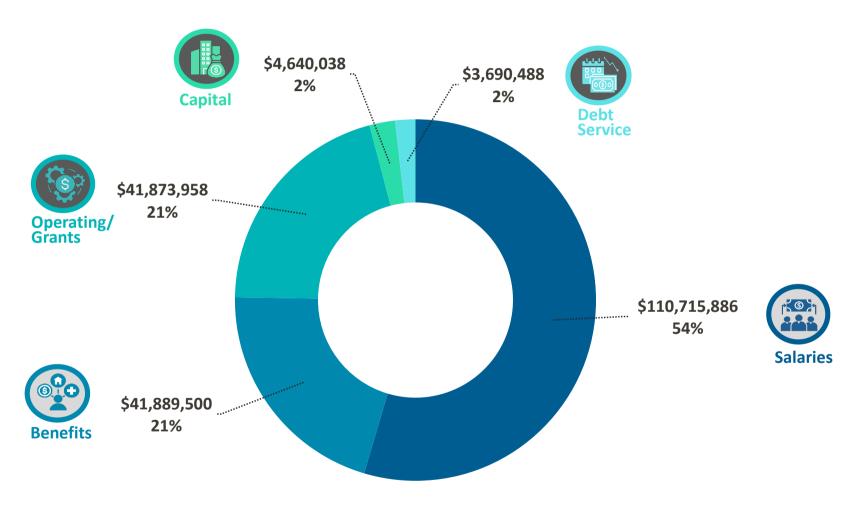

97,184        | (\$3,567,294)                | \$95,407,915       | \$89,190,371          | (\$6,217,544)           | \$161,472,393        | \$151,687,555   | (\$9,784,838)           |
|                                        |                                      |                     |                              |                    |                       |                         |                      |                 | -6.1%                   |

SOURCE: Kansas Board of Regents

NOTE: Does not include other forms of state aid including Vocational Education Capital Outlay Aid, Apprenticeships, Cybersecurity, Technology Grants, Excel in CTE Initiative, AOK Proviso, GED Accelerator

### III. Expenses

### General/Postsecondary Technical Education (PTE) Funds Expense Budget 2025-2026



**Total Expenses \$202,809,869** 

### General/Postsecondary Technical Education(PTE) Funds Expenses



# IV. Summary Reports and Budgets by Fund

#### Johnson County Community College FY 2025-26 Budget & Reserves Summary By Fund

|                                           | General/<br>PTE | Capital<br>Outlay | Special<br>Assessments | Adult<br>Supp. Ed. | Motorcycle<br>Driver | Truck Driver<br>Training | Auxiliary<br>Enterprise | Student<br>Activity | Restricted<br>& Other | Total         |
|-------------------------------------------|-----------------|-------------------|------------------------|--------------------|----------------------|--------------------------|-------------------------|---------------------|-----------------------|---------------|
| Budgeted unencumbered cash ba