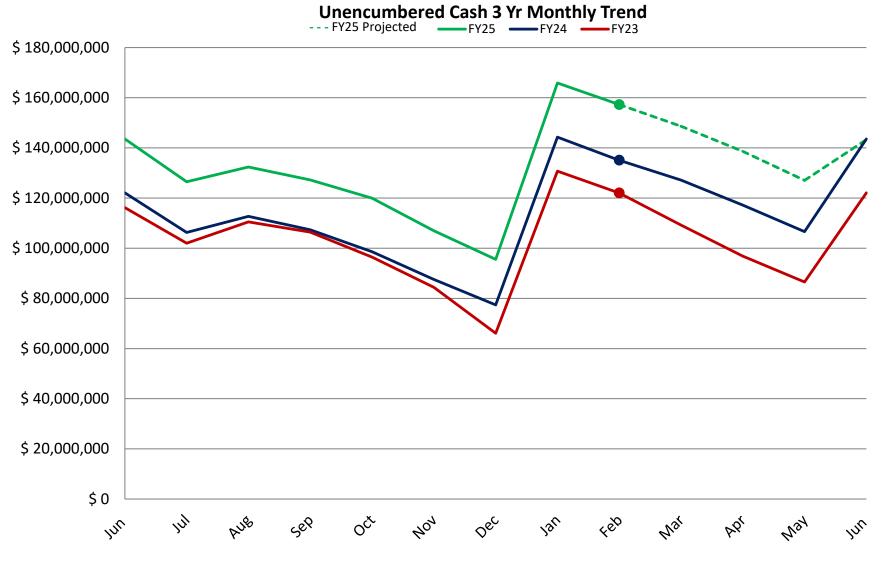

#### 1) Unencumbered Cash Balances

Unencumbered cash balances will be maintained in accordance with the Cash Reserves Policy 210.07.