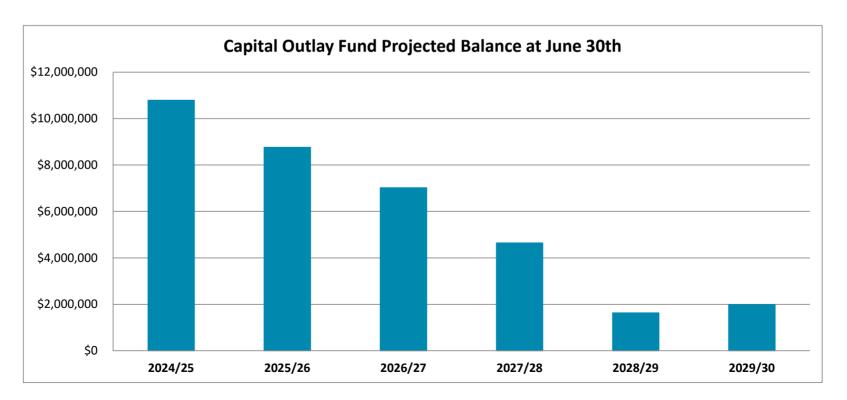

nt Assumptions:             |             |              |              |                   |              |              |
| Ad Valorem Property Tax Revenues     | \$8,464,378 | \$8,923,408  | \$9,261,597  | \$9,622,532       | \$9,982,009  | \$10,355,865 |
| Budgeted Capital Outlay Expenditures | \$8,179,855 | \$10,949,000 | \$11,000,000 | \$12,000,000      | \$13,000,000 | \$10,000,000 |
| Total Mill Levy                      | 8.124       | 7.861        | 7.861        | 7.861             | 7.861        | 7.861        |
| Capital Outlay Levy portion          | 0.50        | 0.50         | 0.50         | 0.50              | 0.50         | 0.50         |
| Est. Assessed Valuation Change       | 7.00%       | 6.00%        | 4.00%        | 4.00%             | 4.00%        | 4.00%        |



Estimates use of Capital Outlay Fund reserves to support the Facilities Master Plan.

# JCCC Five Year Budget Projection Debt Service Schedule Years Ending June 30, 2026 to 2030

| 4/4/2025                         | ı        | Budget    | Projected Budgets |           |    |                               |    |           |    |           |                |           |
|----------------------------------|----------|-----------|-------------------|-----------|----|-------------------------------|----|-----------|----|-----------|----------------|-----------|
|                                  | <u>2</u> | 2024-25   |                   | 2025-26   |    | <u>2026-27</u> <u>2027-28</u> |    |           |    | 2028-29   | <u>2029-30</u> |           |
| Debt Service Schedule            |