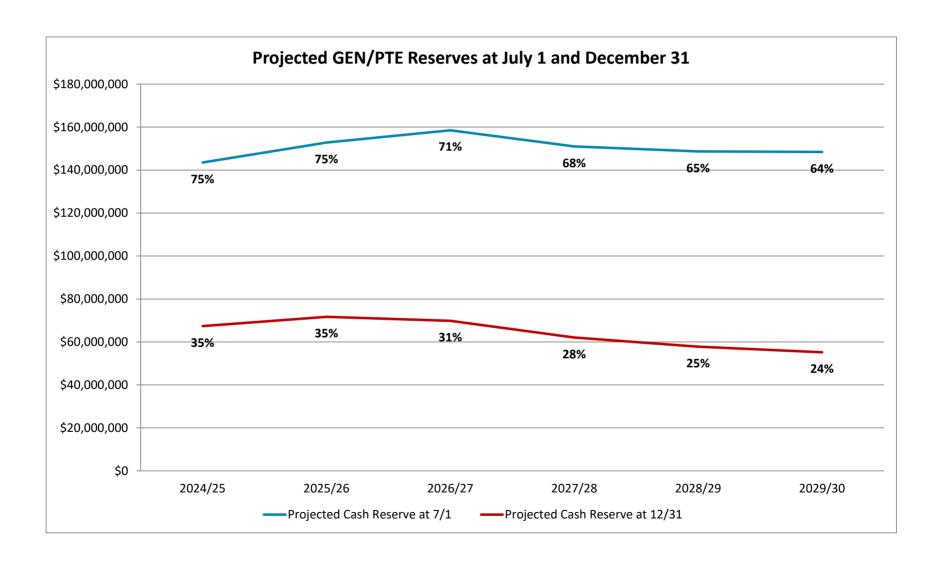

| 7  | , ,                       | 7  | , ,                       | ¥           |                           | Y    | , ,                       | Y  |                           | 7        | , , ,                     |
| Estimated Reserve at 12/31 as % of Budgeted Expenses                               |    | 35%                       |    | 35%                       |             | 31%                       |      | 28%                       |    | 25%                       |          | 24%                       |



Estimates use of General Fund reserves to support the Facilities Master Plan.

# JCCC Five Year Budget Projection Projected Unencumbered Cash Reserves at July 1 & December 31 General/PTE Funds Fiscal Years 2025 to 2030



## JCCC Five Year Budget Projection Capital Outlay Fund Reserve Analysis Fiscal Years Ending June 30, 2026 to 2030

|                                      | Budget      |              |              | Projected Budgets | 5            |              |
|--------------------------------------|-------------|--------------|--------------|-------------------|--------------|--------------|
|                                      | 2024/25     | 2025/26      | 2026/27      | 2027/28           | 2028/29      | 2029/30      |
| Significant Assumptions:             |             |              |              |                   |              |              |
| Ad Valorem Property Tax Revenues     | \$8,464,378 | \$8,923,408  | \$9,261,597  | \$9,622,532       | \$9,982,009  | \$10,355,865 |
| Budge