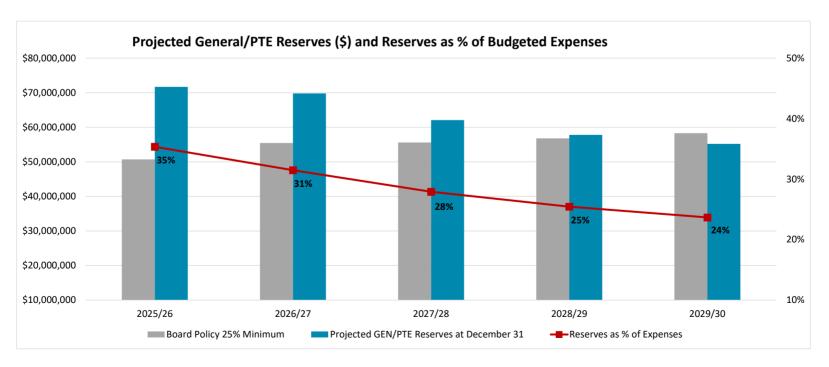

| Ś  | 20,986,132                | Ś           | 14,356,601                | Ś    | 6,472,154                 | Ś  | 1,004,909                 | Ś        | (3,095,601)               |
| ·                                                                                  | 7  | , ,                       | 7  | , ,                       | ¥           |                           | Y    | , ,                       | Y  |                           | 7        | , , ,                     |
| Estimated Reserve at 12/31 as % of Budgeted Expenses                               |    | 35%                       |    | 35%                       |             | 31%                       |      | 28%                       |    | 25%                       |          | 24%                       |



Estimates use of General Fund reserves to support the Facilities Master Plan.

# JCCC Five Year Budget Projection Projected Unencumbered Cash Reserves at July 1 & December 31 General/PTE Funds Fiscal Years 2025 to 2030



## JCCC Five Year Budget Projection Capital Outlay Fund Reserve Analysis Fiscal Years Ending June 30, 2026 to 2030

|                                      | Budget      |              |              | Projected Budgets | 5            |              |
|--------------------------------------|-------------|--------------|--------------|-------------------|--------------|--------------|
|                                      | 2024/25     | 2025/26      | 2026/27      | 2027/28           | 2028/29      | 2029/30      |
| Significant Assumptions:             |             |