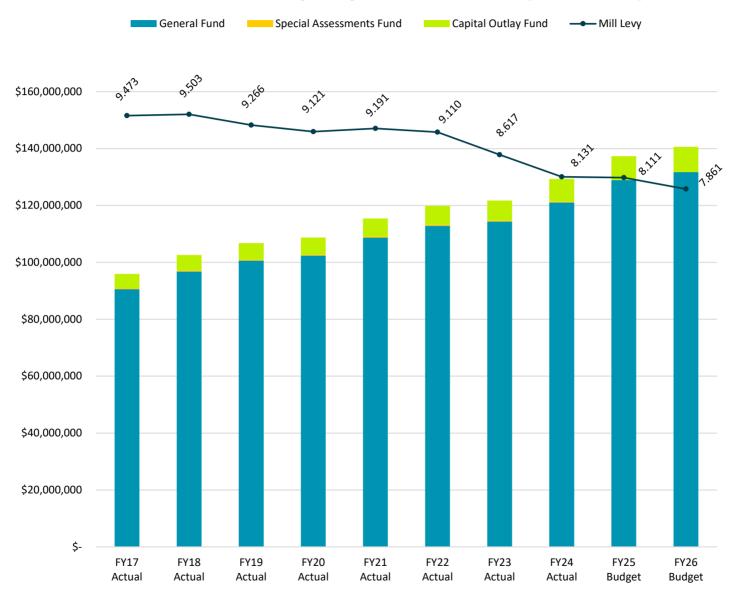

| 0.0%      | 0.3%      | -2.5%     | -1.6%     | 0.8%      | -0.9%       | -5.4%     | -5.6%     | -0.1%              | -3.2%              |
| Annual % Change in Taxes Levied                                                                               | 4.8%      | 7.6%      | 3.8%      | 4.0%      | 5.9%      | 3.9%        | 4.4%      | 5.9%      | 6.2%               | 2.9%               |
| 10-Year % Change in Appraised Value<br>10-Year % Change in JCCC Mill Levy<br>10-Year % Change in Taxes Levied |           |           |           |           |           |             |           |           | 83%<br>-14%<br>57% | 86%<br>-17%<br>54% |

<sup>\*</sup> Source: Office of the County Appraiser

### **Ad Valorem Property Tax Revenues (All Funds)**



#### Johnson County Community College FY 2025-26 Budget Student Credit Hour Enrollment

|        | Academic Year | <b>AY Student Credit Hours</b> | % Change | Student FTE |
|--------|---------------|--------------------------------|----------|-------------|
|        | 2001          | 275,556                        | 1.5%     | 9,185       |
|        | 2002          | 290,874                        | 5.6%     | 9,696       |
|        | 2003          | 301,628                        | 3.7%     | 10,054      |
|        | 2004          | 310,198                        | 2.8%     | 10,340      |
|        | 2005          | 330,081                        | 6.4%     | 11,003      |
|        | 2006          | 336,357                        | 1.9%     | 11,212      |
|        | 2007          | 341