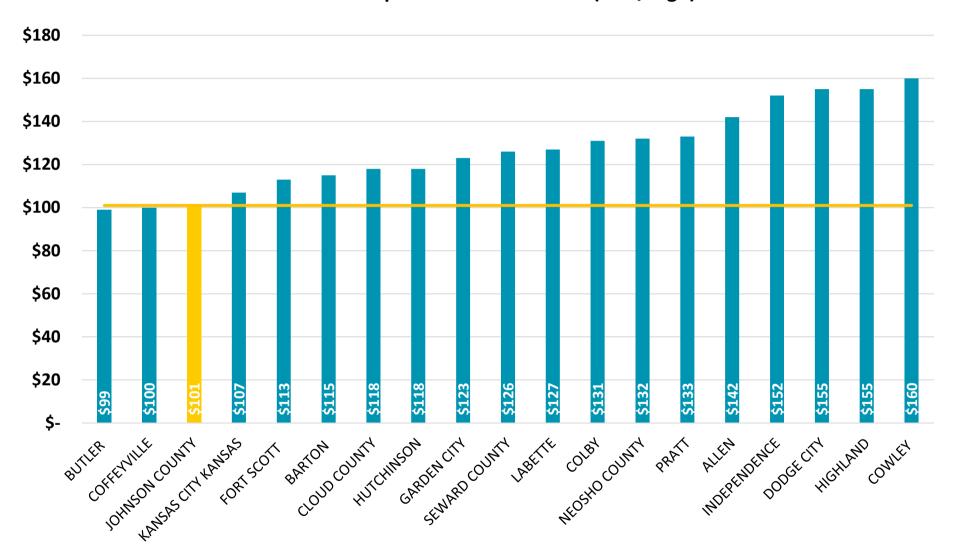

#### Johnson County Community College FY 2025-26 Budget Tuition And Fees Analysis

|                                                | 2025-20               | 026             | 2024-2025            |                 |  |
|------------------------------------------------|-----------------------|-----------------|----------------------|-----------------|--|
| Residence                                      | Cost per Credit Hour  | 30 Credit Hours | Cost per Credit Hour | 30 Credit Hours |  |
| Johnson County                                 | \$101                 | \$3,030         | \$101                | \$3,030         |  |
| Other Kansas County                            | \$121                 | \$3,630         | \$121                | \$3,630         |  |
| Out of State and International                 | \$237                 | \$7,110         | \$237                | \$7,110         |  |
| Metro Rate                                     | \$149                 | \$4,470         | \$149                | \$4,470         |  |
| The following are provided for compar          | rative purposes only: |                 |                      |                 |  |
|                                                | , ,                   |                 |                      |                 |  |
| University of Kansas                           |                       |                 |                      |                 |  |
| Resident Undergraduate                         |                       |                 | \$366                | \$10,980        |  |
| Non-Resident Undergraduate                     |                       |                 | \$977                | \$29,310        |  |
| Additional Fees                                |                       |                 |                      | Varies          |  |
| Kanaga Stata Liniyawity                        |                       |                 |                      |                 |  |
| Kansas State University Resident Undergraduate |                       |                 | \$341                | \$10,230        |  |
| Non-Resident Undergraduate                     |                       |                 | \$920                | \$27,600        |  |
| Additional Fees                                |                       |                 | <del>3</del> 320     | Varies          |  |
| , idantional i ees                             |                       |                 |                      | Tunes           |  |
| Metropolitan Community College (Mis            | souri)                |                 |                      |                 |  |
| In District                                    |                       |                 | \$121                | \$3,630         |  |
| Out of District/Metro                          |                       |                 | \$237                | \$7,110         |  |
| Out of State/International                     |                       |                 | \$320                | \$9,600         |  |
| Additional Fees                                |                       |                 |                      | Varies          |  |