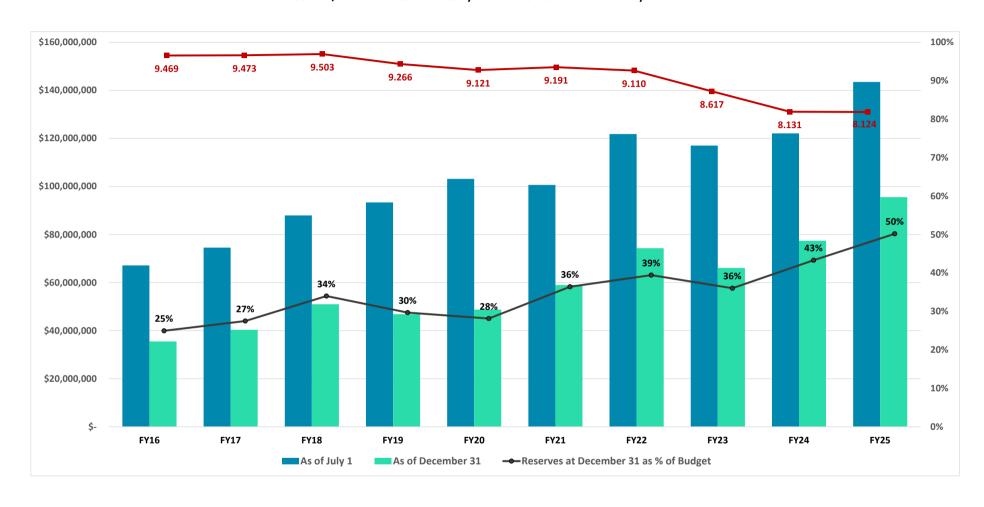

#### Johnson County Community College Historical Mill Levy Analysis

#### Mill Levy for a Residence at College and Quivira

| Tax Year                                                                                               | 2015                                                    | 2016                                                    | 2017                                                    | 2018                                                    | 2019                                                    | 2020                                | 2021                       | 2022                       | 2023                                                    | 2024                                                    |
|--------------------------------------------------------------------------------------------------------|---------------------------------------------------------|---------------------------------------------------------|---------------------------------------------------------|---------------------------------------------------------|---------------------------------------------------------|-------------------------------------|----------------------------|----------------------------|---------------------------------------------------------|---------------------------------------------------------|
| Total Mill Levy                                                                                        | 118.176                                                 | 119.154                                                 | 122.093                                                 | 121.010                                                 | 120.086                                                 | 119.208                             | 119.038                    | 114.466                    | 111.998                                                 | 111.485                                                 |
| JCCC Mill Levy                                                                                         | 9.469                                                   | 9.473                                                   | 9.503                                                   | 9.266                                                   | 9.121                                                   | 9.191                               | 9.110                      | 8.617                      | 8.131                                                   | 8.124                                                   |
| JCCC's portion of total Mill Levy                                                                      | 8%                                                      | 8%                                                      | 8%                                                      | 8%                                                      | 8%                                                      | 8%                                  | 8%                         | 8%                         | 7%                                                      | 7%                                                      |
| Average Residential Value (ARV) JCCC taxes on ARV                                                      | \$ 250,000<br>\$ 272                                    | \$ 262,000<br>\$ 285                                    | \$ 280,000<br>\$ 306                                    | \$ 299,000<br>\$ 319                                    | \$ 316,000<br>\$ 331                                    | \$ 332,000<br>\$ 351                | \$ 348,000<br>\$ 365       | \$ 384,000<br>\$ 381       | \$ 431,000<br>\$ 403                                    | \$ 458,000<br>\$ 428                                    |
| JCCC Kansas Board of Regents Olathe USD 233 City of Overland Park Johnson County, Library, Parks & Rec | 9.469<br>1.500<br>67.764<br>12.848<br>26.595<br>118.176 | 9.473<br>1.500<br>67.774<br>13.800<br>26.607<br>119.154 | 9.503<br>1.500<br>71.174<br>13.565<br>26.351<br>122.093 | 9.266<br>1.500<br>70.665<br>13.566<br>26.013<br>121.010 | 9.121<br>1.500<br>69.878<br>13.557<br>26.030<br>120.086 | 1.500<br>69.138<br>13.582<br>25.797 | 1.500<br>68.282            | 1.500                      | 8.131<br>1.500<br>63.482<br>14.525<br>24.360<br>111.998 | 8.124<br>1.500<br>63.198<br>14.538<br>24.125<br>111.485 |
| For Information: Shawnee Mission USD 512 Blue Valley USD 229 City of Olathe                            | 54.059<br>67.889<br>24.688                              | 54.940<br>66.255<br>24.708                              | 53.663<br>66.614<br>24.700                              | 52.427<br>64.999<br>24.406                              | 52.121<br>62.797<br>24.397                              | 52.351<br>60.503<br>24.440          | 51.667<br>58.967<br>24.458 | 49.386<br>54.870<br>24.241 | 50.822<br>53.758<br>23.356                              | 51.335<br>53.596<br>23.317                              |