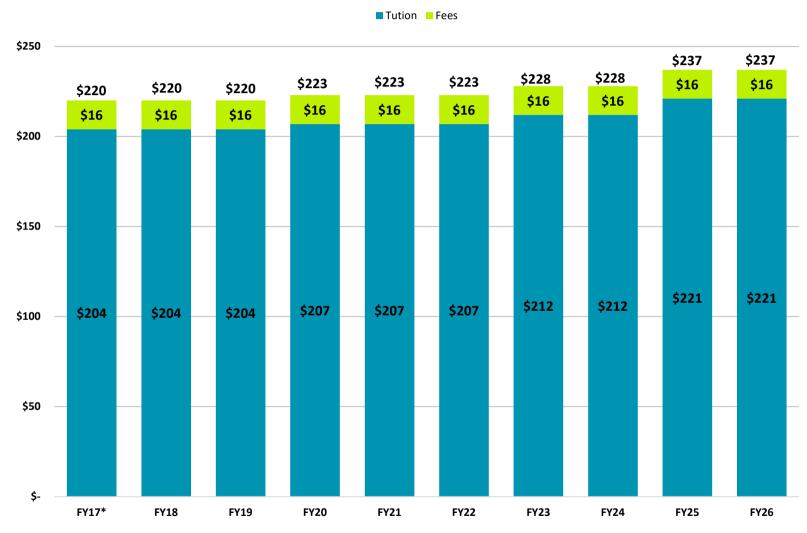

# Out of State & International Tuition & Fees per Credit Hour

<sup>\*</sup> Metro Rate of \$135 per Credit Hour effective Fall 2016 for bordering counties in Missouri.