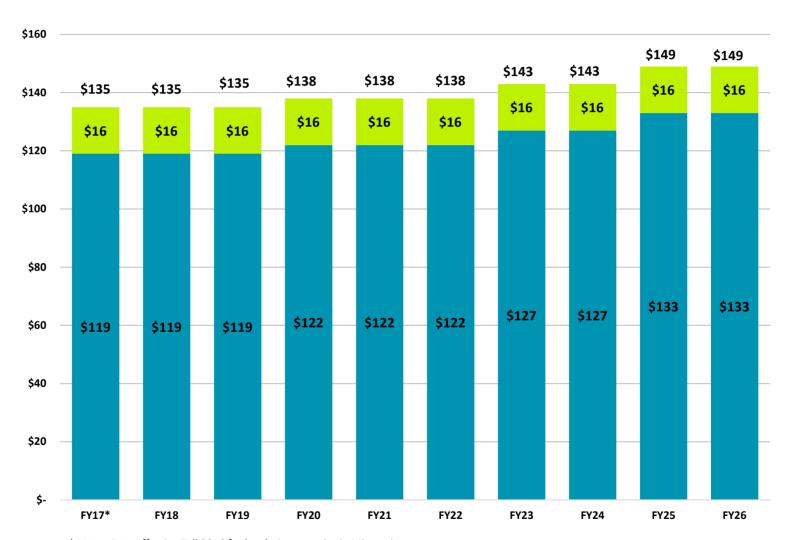

# Metro Rate Tuition & Fees per Credit Hour

■ Tuition ■ Fees

<sup>\*</sup> Metro Rate effective Fall 2016 for bordering counties in Missouri.