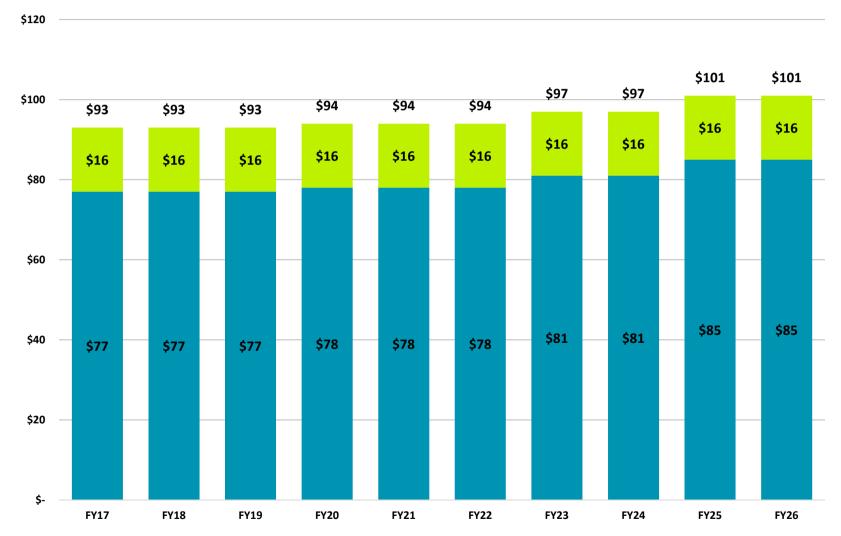

| 0.2%     | 9,229       |
|        | 2024          | 289,328                        | 4.5%     | 9,644       |
| Budget | 2025          | 280,214                        | -3.2%    | 9,340       |
| Budget | 2026          | 291,423                        | 4.0%     | 9,714       |
|        |               |                                |          |             |

Data Source: JCCC Institutional Research - Credit Hours based as of Semester Census

<sup>\*</sup>Fall 2020 Census was negatively impacted by COVID-19, which changed high school student enrollment deadlines.



Source: National Center for Education Statistics

#### Johnson County Community College FY 2025-26 Budget Credit Enrollment By Residency





### Johnson County Resident Tuition & Fees per Credit Hour





## Kansas Resident Tuition & Fees per Credit Hour



# Out of State & International Tuition & Fees per Credit Hour



<sup>\*</sup> Metro Rate of \$135 per Credit Hour effective Fall 2016 for bordering counties in Missouri.

# Metro Rate Tuition & Fees per Credit Hour

■ Tuition ■ Fees



<sup>\*</sup> Metro Rate effective Fall 2016 for bordering counties in Missouri.

#### Johnson County Community College FY 2025-26 Budget Required Student Fees Per Credit Hour

|           | Student             | <b>Debt Reduction</b> | Parking &        | Sustainability | <b>Total Required</b> |
|-----------|---------------------|-----------------------|------------------|----------------|-----------------------|
| Year      | <b>Activity Fee</b> | Fee                   | <b>Roads Fee</b> | Fee