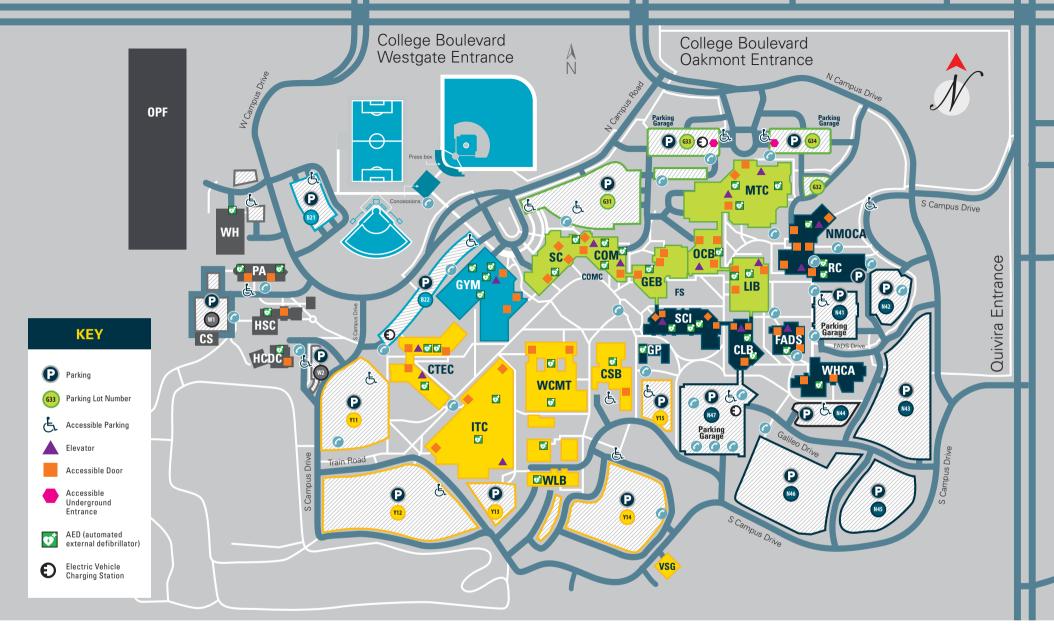

## **CAMPUS MAP**

**CLB** Classroom Laboratory Building

**COM** Commons Building

**COMC** Commons Courtyard

**CS** Compost Shed

**CSB** Campus Services Building

CTEC Hugh L. Libby Career and **Technical Education Center** 

FADS Fine Arts & Design Studios

**FS** Fountain Square

**GEB** General Education Building

**GP** Galileo's Pavilion

**GYM** Gymnasium

**HCDC** Hiersteiner Child Development Center

**HSC** Horticultural Science Center

**ITC** Industrial Training Center

**LIB** Billington Library

MTC Midwest Trust Center

**NMOCA** Nerman Museum of Contemporary Art

**OCB** Office and Classroom Building

**OPF** Open Petal Farm

**PA** Police Academy

PGGG Parking Garage at Galileo's Garden

**RC** Regnier Center

SC Student Center

SCI Science Building

VSG Vehicle Storage Garage

**WCMT** Welding, Construction, Machining Technology

WH Warehouse

WHCA Wylie Hospitality and Culinary Academy

WLB Welding Laboratory Building