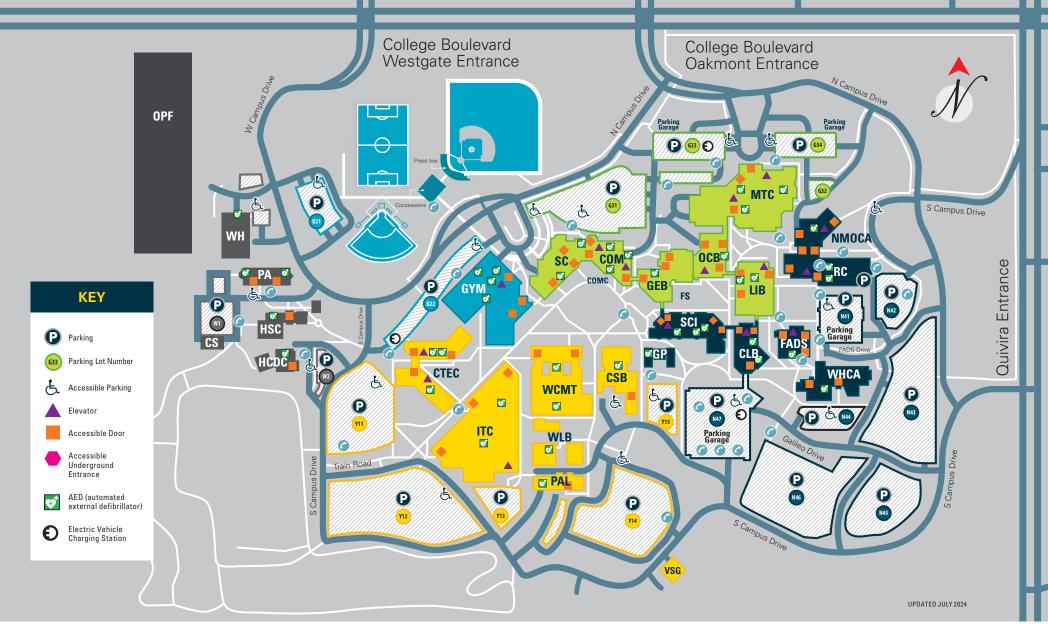

## **CAMPUS MAP**

**CLB** Classroom Laboratory Building

**COM** Commons Building

**COMC** Commons Courtyard

**CS** Compost Shed

**CSB** Campus Services Building

CTEC Hugh L. Libby Career and Technical Education Center

FADS Fine Arts & Design Studios

**FS** Fountain Square

**GEB** General Education Building

**GP** Galileo's Pavilion

**GYM** Gymnasium

**HCDC** Hiersteiner Child Development Center

**HSC** Horticultural Science Center

**ITC** Industrial Training Center

**LIB** Billington Library

MTC Midwest Trust Center

**NMOCA** Nerman Museum of Contemporary Art

OCB Office and Classroom Building

**OPF** Open Petal Farm

PA Police Academy

PAL Plumbing & Automotive Labs

PGGG Parking Garage at Galileo's Garden

**RC** Regnier Center

**SC** Student Center

**SCI** Science Building

**VSG** Vehicle Storage Garage

**WCMT** Welding, Construction, Machining Technology

WH Warehouse

WHCA Wylie Hospitality and Culinary Academy

**WLB** Welding Laboratory Buildings