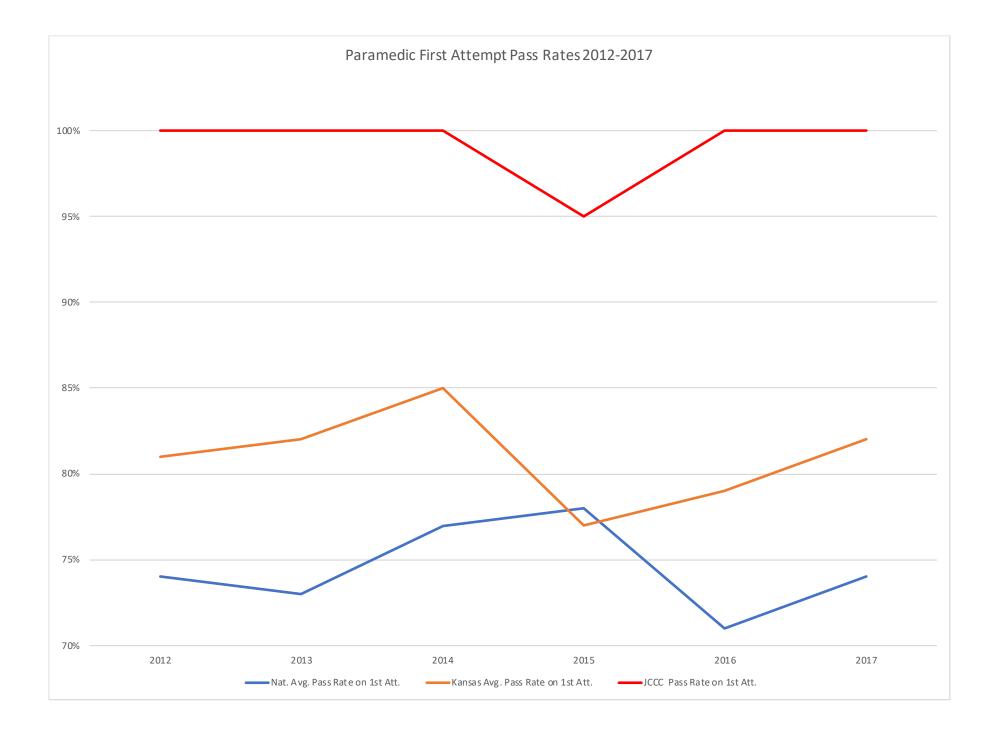

| Reference Data National and Kansas |      |      |      |      |      |      |      |      |
|------------------------------------|------|------|------|------|------|------|------|------|
|                                    | 2012 | 2013 | 2014 | 2015 | 2016 | 2017 | 2018 | 2019 |
| Nat. Avg. Pass Rate on 1st Att.    | 74%  | 73%  | 77%  | 78%  | 71%  | 74%  |      |      |
| Nat. Avg. Pass Rate within 3 Att.  | 74%  | 73%  | 77%  | 78%  | 85%  | 87%  |      |      |
| Nat. Avg. Pass Rate within 6 Att.  | 74%  | 73%  | 77%  | 78%  | 88%  | 88%  |      |      |
| Kansas Avg. Pass Rate on 1st Att   | 81%  | 82%  | 85%  | 77%  | 79%  | 82%  |      |      |
| Kansas Avg. Pass Rate within 3 Att | 85%  | 92%  | 95%  | 88%  | 87%  | 93%  |      |      |
| JCCC Pass Rate on 1st Att.         | 100% | 100% | 100% | 95%  | 100% | 100% |      |      |
| JCCC Pass Rate within 6 Att.       | 100% | 100% | 100% | 100% | 100% | 100% |      |      |