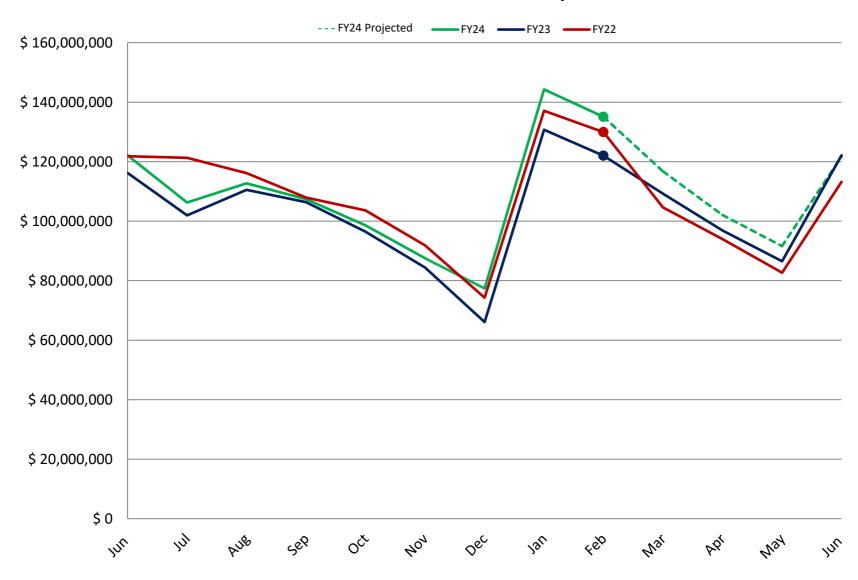

## JOHNSON COUNTY COMMUNITY COLLEGE COMPARATIVE BUDGETS CAPITAL OUTLAY FUND

|                                   | Actual<br><u>FY 2023</u> | Budget<br><u>FY 2024</u> | Estimated<br>FY 2024 | Proposed Budget FY 2025 | % Change<br>'25 Budget<br><u>to '24 Budget</u> |
|-----------------------------------|--------------------------|--------------------------|----------------------|-------------------------|------------------------------------------------|
| Revenue:                          |                          |                          |                      |                         |                                                |
| Ad Valorem Property Taxes         | \$7,049,318              | \$7,887,798              | \$7,887,798          | \$8,464,378             | 7%                                             |
| Investment and Other Income       | 218,073                  | 100,000                  | 540,000              | 200,000                 | 100%                                           |
| _                                 | 7,267,391                | 7,987,798                | 8,427,798            | 8,664,378               | 8%                                             |
| Expense:                          |                          |                          |                      |                         |                                                |
| Capital                           | \$5,357,574              | \$7,303,500              | \$7,303,500          | \$8,179,855             | 12%                                            |
| <del>-</del>                      | 5,357,574                | 7,303,500                | 7,303,500            | 8,179,855               | 12%                                            |
| Actual Expenditure Rate           | 86%                      |                          | 100%                 |                         |                                                |
| Contribution to (Use of) Reserves | \$1,909,817              | \$684,298                | \$1,124,298          | \$484,523               |                                                |