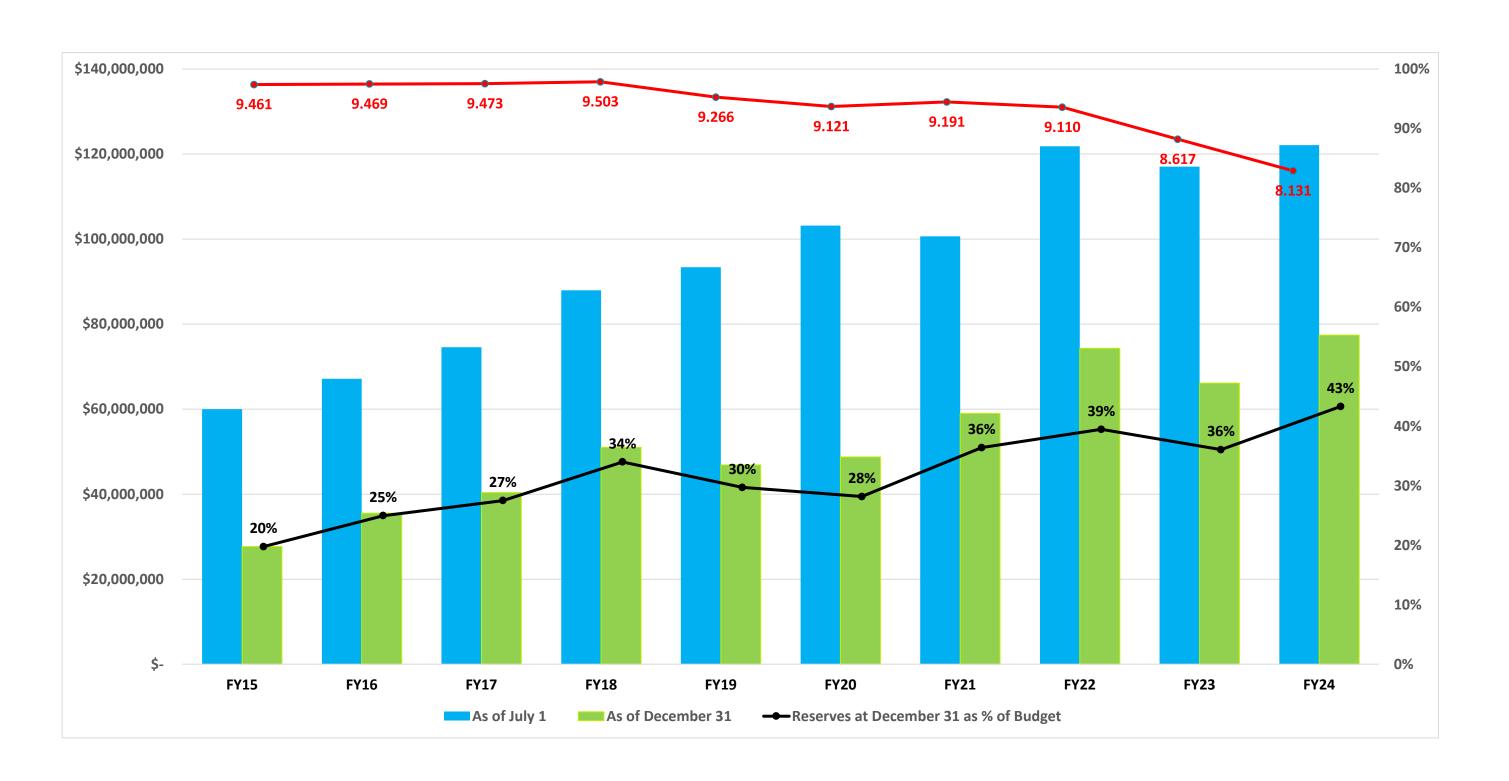

## JOHNSON COUNTY COMMUNITY COLLEGE COMPARATIVE BUDGETS ADULT SUPPLEMENTARY EDUCATION FUND

|                                   |             |               |                  |                        | % Change      |
|-----------------------------------|-------------|---------------|------------------|------------------------|---------------|
|                                   | Actual      | Budget        | <b>Estimated</b> | <b>Proposed Budget</b> | '25 Budget    |
|                                   | FY 2023     | FY 2024       | FY 2024          | FY 2025                | to '24 Budget |
| Revenue:                          |             |               |                  |                        |               |
| Tuition and Fees                  | \$2,790,954 | \$3,905,580   | \$3,515,022      | \$4,298,300            | 10%           |
| Investment and Other Income       | 1,323,214   | 1,522,000     | 1,369,800        | 1,659,500              | 9%            |
| -                                 | 4,114,168   | 5,427,580     | 4,884,822        | 5,957,800              | 10%           |
| Expense:                          |             |               |                  |                        |               |
| Salaries and Benefits             | \$2,023,996 | \$3,388,475   | \$2,880,204      | \$2,385,210            | -30%          |
| Current Operating                 | 2,623,446   | 4,298,592     | 3,653,803        | 4,631,079              | 8%            |
| Capital                           | 43,075      | 160,391       | 136,332          | 35,000                 | -78%          |
| _                                 | 4,690,517   | 7,847,458     | 6,670,339        | 7,051,289              | -10%          |
| Actual Expenditure Rate           | 55%         |               | 85%              |                        |               |
| Contribution to (Use of) Reserves | (\$576,349) | (\$2,419,878) | (\$1,785,517)    | (\$1,093,489)          |               |

# JOHNSON COUNTY COMMUNITY COLLEGE FY 2024-25 BUDGET ASSESSED VALUATION AND MILL LEVY

| Fiscal Year | <b>Assessed Valuation</b> | % Change | JCCC Mill Levy | Mill Change |
|-------------|---------------------------|----------|----------------|-------------|
| FY01        | \$5,482,711,314           | 13.06%   | 7.646          | 0.46        |
| FY02        | \$5,951,066,419           | 8.54%    | 7.743          | 0.10        |
| FY03        | \$6,169,844,607           | 3.68%    | 9.428          | 1.69        |
| FY04        | \$6,481,292,971           | 5.05%    | 9.432          | 0.00        |
| FY05        | \$6,803,214,025           | 4.97%    | 9.438          | 0.01        |
| FY06        | \$7,178,491,041           | 5.52%    | 8.960          | (0.48)      |
| FY07        | \$7,733,096,457           | 7.73%    | 8.872          | (0.09)      |
| FY08        | \$8,168,949,925           | 5.64%    | 8.749          | (0.12)      |
| FY09        | \$8,231,306,706           | 0.76%    | 8.768          | 0.02        |
| FY10        | \$7,969,528,237           | -3.18%   | 8.784          | 0.02        |
| FY11        | \$7,535,717,941           | -5.44%   | 8.799          | 0.01        |
| FY12        | \$7,551,985,565           | 0.22%    | 8.776          | (0.02)      |
| FY13        | \$7,520,503,387           | -0.42%   | 8.785          | 0.01        |
| FY14        | \$7,630,978,170           | 1.47%    | 9.551          | 0.77        |
| FY15        | \$8,084,290,606           | 5.94%    | 9.461          | (0.09)      |
| FY16        | \$8,596,593,490           | 6.34%    | 9.469          | 0.01        |
| FY17        | \$9,229,880,308           | 7.37%    | 9.473          | 0.00        |
| FY18        | \$9,858,473,397           | 6.81%    | 9.503          | 0.03        |
| FY19        | \$10,558,374,635          | 7.10%    | 9.266          | (0.24)      |
| FY20        | \$11,150,289,696          | 5.61%    | 9.121          | (0.15)      |
| FY21        | \$11,733,829,400          | 5.23%    | 9.191          | 0.07        |
| FY22        | \$12,260,371,273          | 4.49%    | 9.110          | (80.0)      |
| FY23        | \$13,477,229,751          | 9.93%    | 8.617          | (0.49)      |
| FY24        | \$14,981,778,153          | 11.16%   | 8.131          | (0.49)      |
| FY25 Est.   | \$16,030,502,624          | 7.00%    | 8.111          | (0.02)      |