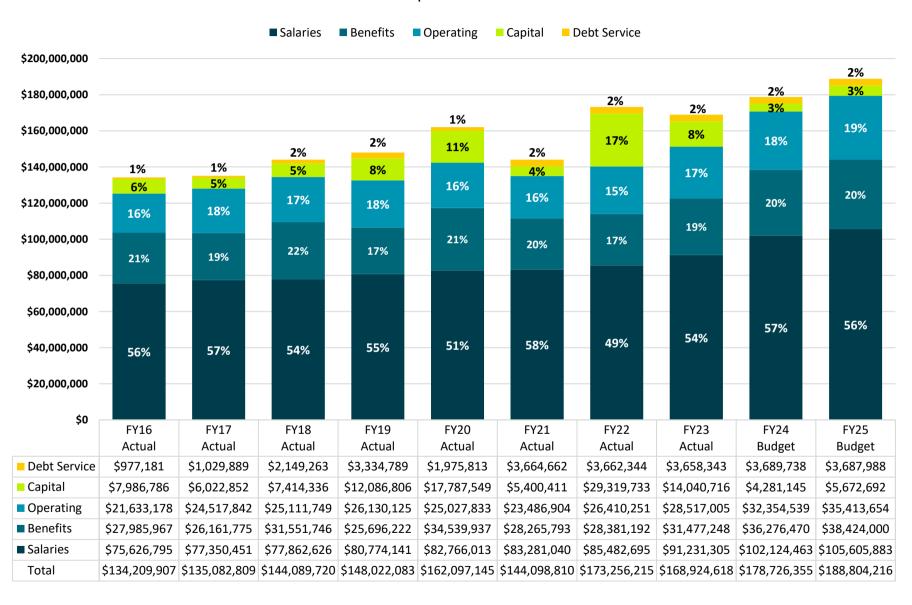

# General/Postsecondary Technical Education(PTE) Funds Revenue Budget 2024-2025

Ad Valorem Property Taxes Tuition and Fees State Aid Other Income

Total Revenue \$190,146,448