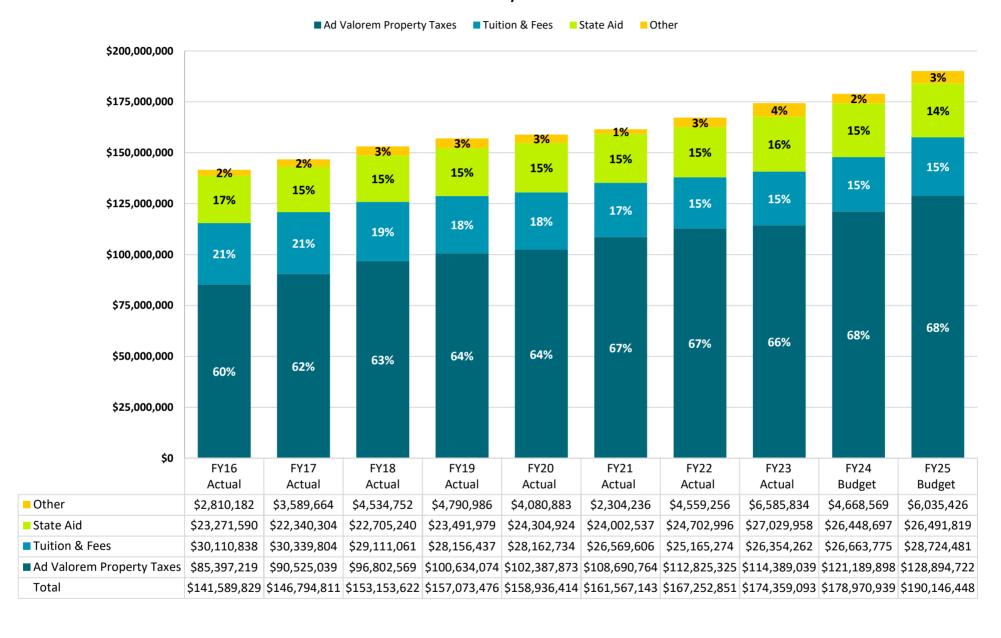

w proposed FY 25 Legal Budget                         |
| TBD                   | Revenue Neutral Rate (RNR) hearing for FY 25 Legal Budget (if applicable)                 |
| TBD                   | Annual public hearing for FY 25 Legal Budget                                              |
| TBD                   | Board of Trustees vote on FY 25 Legal Budget                                              |
| OCTOBER 2024          | Budget Tasks                                                                              |

## II. Revenues

# General/Postsecondary Technical Education(PTE) Funds Revenue Budget 2024-2025

Ad Valorem Property Taxes Tuition and Fees State Aid Other Income



Total Revenue \$190,146,448

# General/Postsecondary Technical Education(PTE) Funds Revenues by Source



# JOHNSON COUNTY COMMUNITY COLLEGE FY 2024-25 BUDGET ASSESSED VALUATION AND MILL LEVY

| Fiscal Year | <b>Assessed Valuation</b> | % Change | JCCC Mill Levy | Mill Change |
|-------------|---------------------------|----------|----------------|-------------|
| FY01        | \$5,482,711,314           | 13.06%   | 7.646          | 0.46        |
| FY02        | \$5,951,066,419           | 8.54%    | 7.743          | 0.10        |
| FY03        | \$6,169,844,607           | 3.68%    | 9.428          | 1.69        |
| FY04        | \$6,481,292,971           | 5.05%    | 9.432          | 0.00        |
| FY05        | \$6,803,214,025           | 4.97%    | 9.438          | 0.01        |
| FY06        | \$7,178,491,041           | 5.52%    | 8.960          | (0.48)      |
| FY07        | \$7,733