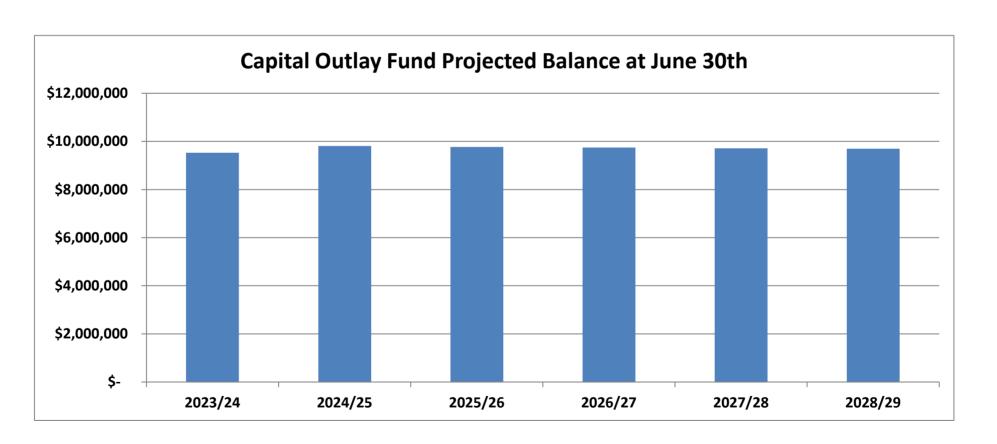

#### JOHNSON COUNTY COMMUNITY COLLEGE ACTUAL RESULTS - 5 YEAR HISTORY GENERAL/PTE FUNDS

|                                       | Actual        | Actual        | Actual        | Actual        | Actual        |
|---------------------------------------|---------------|---------------|---------------|---------------|---------------|
|                                       | FY 2019       | FY 2020       | FY 2021       | FY 2022       | FY 2023       |
| Revenue:                              |               |               |               |               |               |
| Ad Valorem Property Taxes             | \$100,634,074 | \$102,387,873 | \$108,690,764 | \$112,825,325 | \$114,389,039 |
| Tuition and Fees                      | 28,156,437    | 28,162,734    | 26,569,606    | \$25,165,274  | \$26,354,262  |
| State Aid                             | 23,491,979    | 24,304,924    | 24,002,537    | \$24,702,996  | \$27,029,958  |
| Other Income                          | 2,614,476     | 2,464,459     | 2,250,591     | \$4,089,157   | \$4,148,759   |
| Investment Income                     | 2,176,510     | 1,616,424     | 53,645        | \$470,099     | \$2,437,075   |
| -<br>-                                | 157,073,476   | 158,936,414   | 161,567,143   | \$167,252,851 | \$174,359,093 |
| Expense:                              |               |               |               |               |               |
| Salaries and Benefits                 | \$106,470,363 | \$117,305,950 | \$111,546,833 | \$113,863,887 | \$122,708,554 |
| <b>Current Operating &amp; Grants</b> | 26,130,125    | 25,027,833    | 23,486,904    | 26,410,251    | 28,517,005    |
| Capital                               | 12,086,806    | 17,787,549    | 5,400,411     | 29,319,733    | 14,040,716    |
| Debt Service                          | 3,334,789     | 1,975,813     | 3,664,662     | 3,662,344     | 3,658,343     |
| _                                     | 148,022,083   | 162,097,145   | 144,098,810   | 173,256,215   | 168,924,618   |
| Actual Expenditure Rate               | 94%           | 94%           | 89%           | 92%           | 92%           |
| Contribution to (Use of) Reserves     | \$9,051,393   | (\$3,160,731) | \$17,468,333  | (\$6,003,364) | \$5,434,475   |