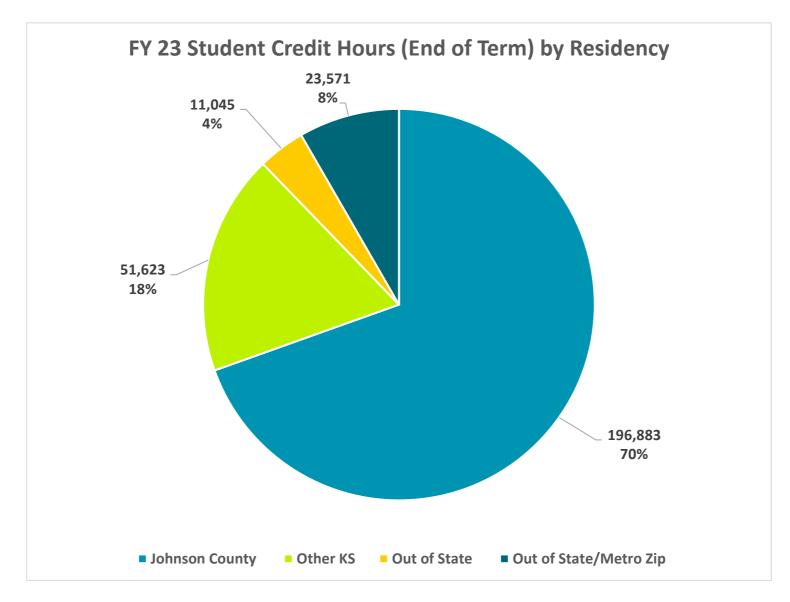

### JOHNSON COUNTY COMMUNITY COLLEGE FY 2024-25 BUDGET CREDIT ENROLLMENT BY RESIDENCY