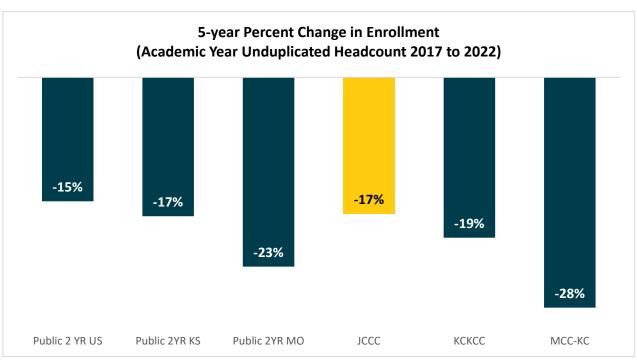

## JOHNSON COUNTY COMMUNITY COLLEGE FY 2024-25 BUDGET STUDENT CREDIT HOUR ENROLLMENT

| <u>Acade</u> | emic Year | <b>AY Student Credit I</b> | Hours % Change | Student FTE |
|--------------|-----------|----------------------------|----------------|-------------|
| 2            | 2001      | 275,556                    | 1.5%           | 9,185       |
| 2            | 2002      | 290,874                    | 5.6%           | 9,696       |
| 2            | 2003      | 301,628                    | 3.7%           | 10,054      |
| 2            | 2004      | 310,198                    | 2.8%           | 10,340      |
| 2            | 2005      | 330,081                    | 6.4%           | 11,003      |
| 2            | 2006      | 336,357                    | 1.9%           | 11,212      |
| 2            | 2007      | 341,317                    | 1.5%           | 11,377      |
| 2            | 2008      | 339,368                    | -0.6%          | 11,312      |
| 2            | 2009      | 346,990                    | 2.2%           | 11,566      |
| 2            | 2010      | 375,671                    | 8.3%           | 12,522      |
| 2            | 2011      | 379,896                    | 1.1%           | 12,663      |
| 2            | 2012      | 369,562                    | -2.7%          | 12,319      |
| 2            | 2013      | 353,239                    | -4.4%          | 11,775      |
| 2            | 2014      | 338,743                    | -4.1%          | 11,291      |
| 2            | 2015      | 338,897                    | 0.0%           | 11,297      |
| 2            | 2016      | 328,159                    | -3.2%          | 10,939      |
| 2            | 2017      | 328,076                    | 0.0%           | 10,936      |
| 2            | 2018      | 319,367                    | -2.7%          | 10,646      |
| 2            | 2019      | 311,582                    | -2.4%          | 10,386      |
| 2            | 2020      | 311,084                    | -0.2%          | 10,369      |
| 2            | 021*      | 271,870                    | -12.6%         | 9,062       |
| 2            | 2022      | 276,397                    | 1.7%           | 9,213       |
| 2            | 2023      | 276,868                    | 0.2%           | 9,229       |
| Budget 2     | 2024      | 274,720                    | -0.8%          | 9,157       |
| Budget 2     | 2025      | 280,214                    | 2.0%           | 9,340       |