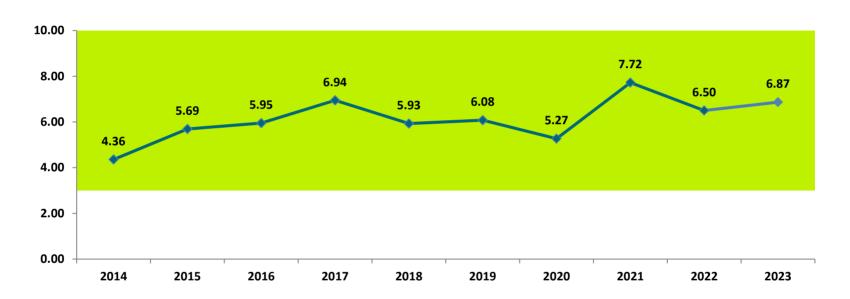

organizations, supplemental instruction outside the normal administration, and student records. Intercollegiate athletics and student health services may also be included except when operated as self - supporting auxiliary enterprises. Also may include information technology expenses related to student service activities if the institution separately budgets and expenses information technology resources (otherwise these expenses are included in institutional support.) GASB institutions include actual or allocated costs for operation and maintenance of plant and depreciation.

#### **Composite Financial Indicator (CFI)**

Combination of the four core ratios (Primary Reserve, Viability, Net Operating Revenue and Return on Net Assets) into a single score of institutional financial health





#### JOHNSON COUNTY COMMUNITY COLLEGE WORKERS COMPENSATION RESERVE FUND

| Unencumbered cash balance June 30, 2023 | \$258,160 |
|-----------------------------------------|-----------|
| Revenue:                                |           |
| Investment Income                       | 5,000     |
| Other Income                            | 400,000   |
|                                         | 405,000   |
| Expense:                                |           |
| Workers Compensation Expenses           | (275,000) |
| Estimated unencumbered                  |           |
| cash balance June 30, 2024              | \$388,160 |
| Revenue:                                |           |
| Investment Income                       | 5,000     |
| Other Income                            | 0