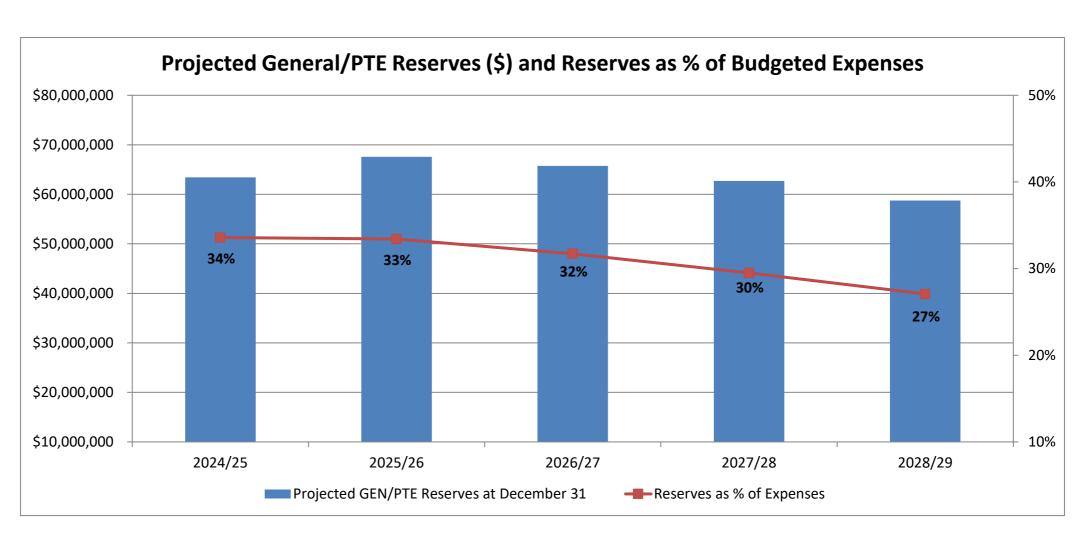

74,399,284  |    | 75,939,765  |
| Estimated Reserve at 12/31:                               | \$                                           | 59,538,602  | \$                | 63,404,989  | \$      | 67,584,924  | \$             | 65,763,633  | \$      | 62,717,905  | \$ | 58,744,014  |
| Variance between Estimated Reserve and Policy Minimum     | \$                                           | 14,857,013  | \$                | 16,203,934  | \$      | 17,016,395  | \$             | 13,929,964  | \$      | 9,575,560   | \$ | 4,501,325   |
| Estimated Reserve at 12/31 as % of Budgeted Expenses      |                                              | 33%         |                   | 34%         |         | 33%         |                | 32%         |         | 30%         |    | 27%         |



# JCCC FIVE YEAR BUDGET PROJECTION PROJECTED UNENCUMBERED CASH RESERVES AT JULY 1 & DECEMBER 31 GENERAL/PTE FUNDS FISCAL YEARS 2024 TO 2029



## JCCC FIVE YEAR BUDGET PROJECTION CAPITAL OUTLAY FUND RESERVE ANALYSIS FISCAL YEARS ENDING JUNE 30, 2025 TO 2029

|                                             | Budget      | PROJECTED BUDGETS |                |             |             |             |  |  |  |  |  |
|---------------------------------------------|-------------|-------------------|----------------|-------------|-------------|-------------|--|--|--|--|--|
|                                             | 2023/24     | 2024/25           | <u>2025/26</u> | 2026/27     | 2027/28     | 2028/29     |  |  |  |  |  |
| Significant Assumptions:                    |             |