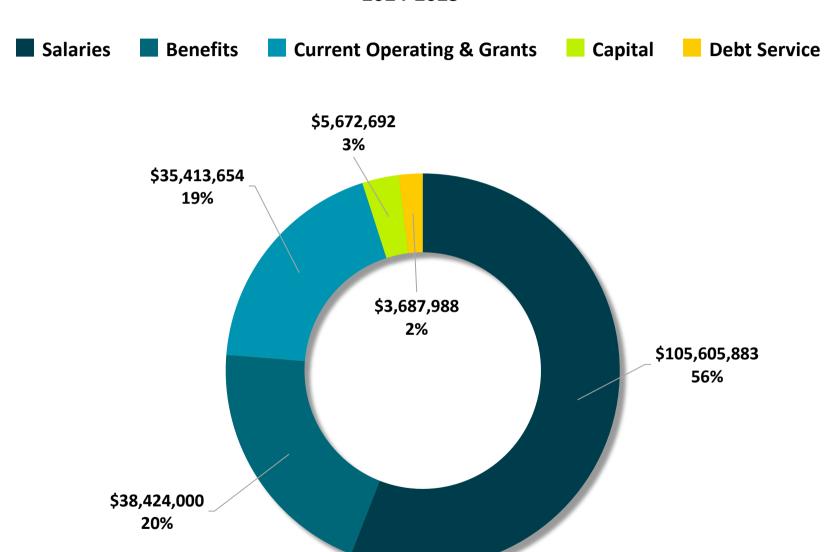

# General/Postsecondary Technical Education(PTE) Funds Revenue Budget 2024-2025

Ad Valorem Property Taxes Tuition and Fees State Aid Other Income

Total Revenue \$190,146,448