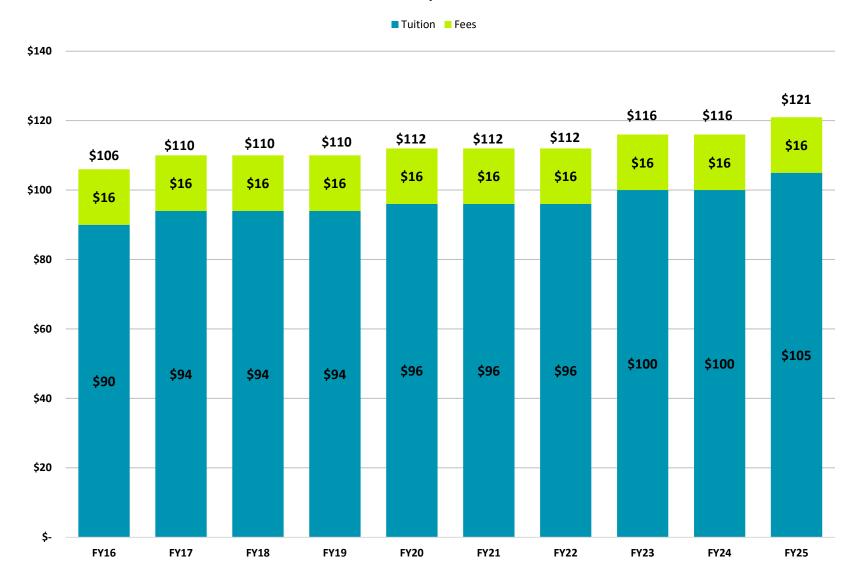

## Johnson County Resident Tuition & Fees per Credit Hour

■ Tuition ■ Fees \$120 \$101 \$97 \$97 \$100 \$94 \$94 \$94 \$93 \$93 \$93 \$91 \$16 \$16 \$16 \$16 \$16 \$16 \$16 \$16 \$16 \$16 \$80 \$60 \$85 \$81 \$81 \$40 \$78 \$78 \$78 \$77 \$77 \$77 \$75 \$20

FY20

FY21

FY22

FY23

FY24

FY25

\$-

FY16

FY17

FY18

FY19