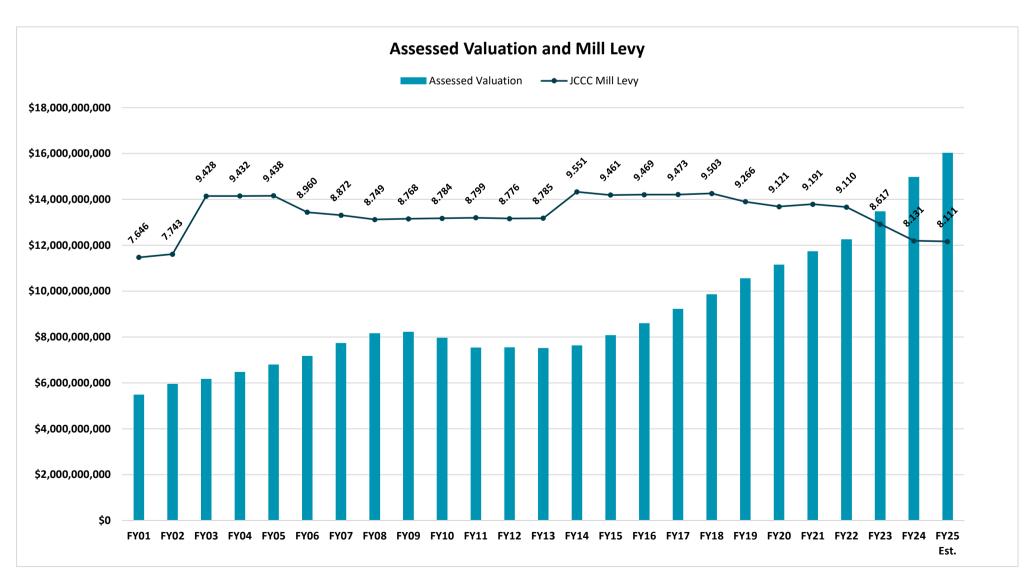

# JOHNSON COUNTY COMMUNITY COLLEGE FY 2024-25 BUDGET ASSESSED VALUATION AND MILL LEVY

| Fiscal Year | <b>Assessed Valuation</b> | % Change | JCCC Mill Levy | Mill Change |
|-------------|---------------------------|----------|----------------|-------------|
| FY01        | \$5,482,711,314           | 13.06%   | 7.646          | 0.46        |
| FY02        | \$5,951,066,419           | 8.54%    | 7.743          | 0.10        |
| FY03        | \$6,169,844,607           | 3.68%    | 9.428          | 1.69        |
| FY04        | \$6,481,292,971           | 5.05%    | 9.432          | 0.00        |
| FY05        | \$6,803,214,025           | 4.97%    | 9.438          | 0.01        |
| FY06        | \$7,178,491,041           | 5.52%    | 8.960          | (0.48)      |
| FY07        | \$7,733,096,457           | 7.73%    | 8.872          | (0.09)      |
| FY08        | \$8,168,949,925           | 5.64%    | 8.749          | (0.12)      |
| FY09        | \$8,231,306,706           | 0.76%    | 8.768          | 0.02        |
| FY10        | \$7,969,528,237           | -3.18%   | 8.784          | 0.02        |
| FY11        | \$7,535,717,941           | -5.44%   | 8.799          | 0.01        |
| FY12        | \$7,551,985,565           | 0.22%    | 8.776          | (0.02)      |
| FY13        | \$7,520,503,387           | -0.42%   | 8.785          | 0.01        |
| FY14        | \$7,630,978,170           | 1.47%    | 9.551          | 0.77        |
| FY15        | \$8,084,290,606           | 5.94%    | 9.461          | (0.09)      |
| FY16        | \$8,596,593,490           | 6.34%    | 9.469          | 0.01        |
| FY17        | \$9,229,880,308           | 7.37%    | 9.473          | 0.00        |
| FY18        | \$9,858,473,397           | 6.81%    | 9.503          | 0.03        |
| FY19        | \$10,558,374,635          | 7.10%    | 9.266          | (0.24)      |
| FY20        | \$11,150,289,696          | 5.61%    | 9.121          | (0.15)      |
| FY21        | \$11,733,829,400          | 5.23%    | 9.191          | 0.07        |
| FY22        | \$12,260,371,273          | 4.49%    | 9.110          | (80.0)      |
| FY23        | \$13,477,229,751          | 9.93%    | 8.617          | (0.49)      |
| FY24        | \$14,981,778,153          | 11.16%   | 8.131          | (0.49)      |
| FY25 Est.   | \$16,030,502,624          | 7.00%    | 8.111          | (0.02)      |