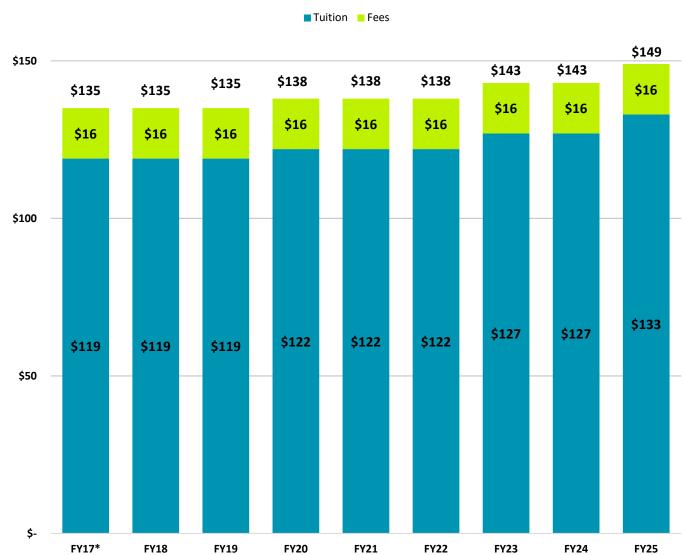

# Metro Rate Tuition & Fees per Credit Hour

<sup>\*</sup> Metro Rate effective Fall 2016 for bordering counties in Missouri.

#### 4) Tuition Cost per Credit Hour

Tuition rates for FY 2024-2025 will increase by 4% across the board, equivalent to \$4 per credit hour for Johnson County students (\$101), \$5 per credit hour for in-state students (\$121), \$9 per credit hour for out-of-state students (\$237), and \$6 per credit hour for Metro Rate (\$149).