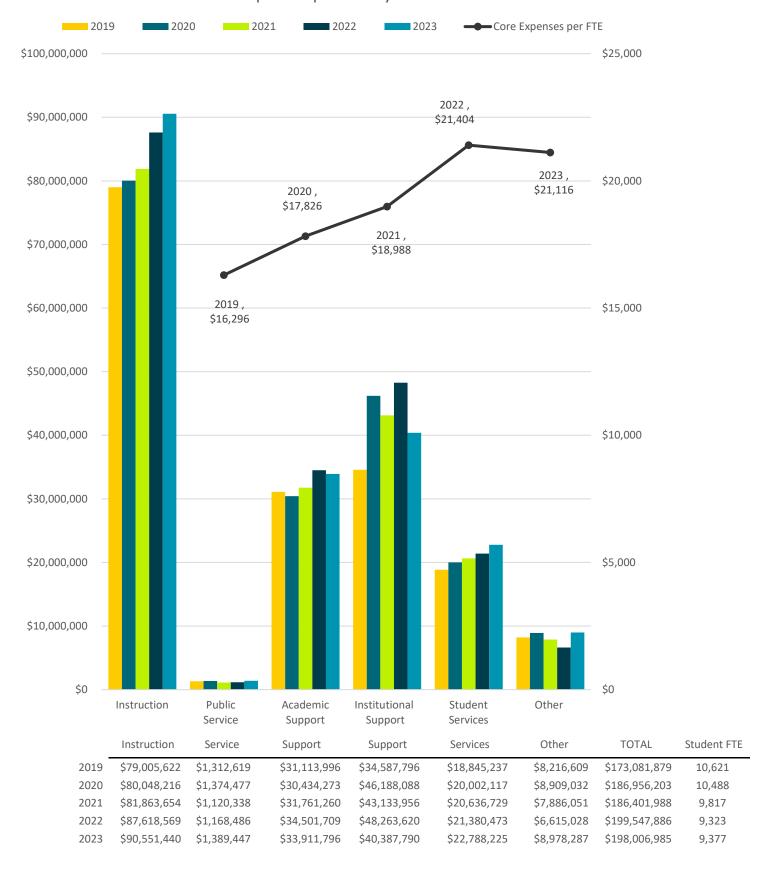

## JOHNSON COUNTY COMMUNITY COLLEGE COMPARATIVE BUDGETS AUXILIARY ENTERPRISE FUND

|                                   |               |               |                  |                        | % Change      |
|-----------------------------------|---------------|---------------|------------------|------------------------|---------------|
|                                   | Actual        | Budget        | <b>Estimated</b> | <b>Proposed Budget</b> | '25 Budget    |
|                                   | FY 2023       | FY 2024       | FY 2024          | FY 2025                | to '24 Budget |
| Revenue:                          |               |               |                  |                        |               |
| Auxiliary Sales                   | \$9,000,668   | \$9,463,228   | \$9,463,228      | \$9,219,792            | -3%           |
| Investment Income                 | 17,724        | 15,000        | 35,000           | 30,000                 | 100%          |
| _                                 | 9,018,392     | 9,478,228     | 9,498,228        | 9,249,792              | -2%           |
|                                   |               |               |                  |                        |               |
| Expense:                          |               |               |                  |                        |               |
| Salaries and Benefits             | \$5,350,282   | \$3,763,097   | \$3,386,787      | \$3,652,961            | -3%           |
| Current Operating                 | 5,885,658     | 6,908,840     | 6,217,956        | 6,785,942              | -2%           |
| Capital                           | 0             | 20,000        | 20,000           | 0                      | -100%         |
| _                                 | 11,235,940    | 10,691,937    | 9,624,743        | 10,438,904             | -2%           |
| Actual Expenditure Rate           | 85%           |               | 90%              |                        |               |
| Contribution to (Use of) Reserves | (\$2,217,548) | (\$1,213,709) | (\$126,515)      | (\$1,189,111)          |               |