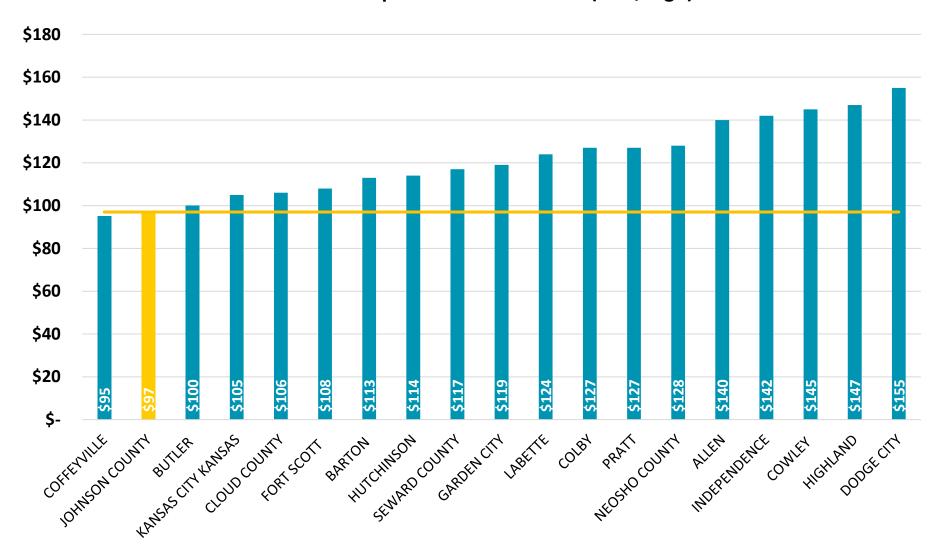

## JOHNSON COUNTY COMMUNITY COLLEGE FY 2024-25 BUDGET TUITION AND FEES ANALYSIS

|                                                                                                                                                | 2024-20               | <u>25</u>       | <u>2023-2024</u>     |                                |  |
|------------------------------------------------------------------------------------------------------------------------------------------------|-----------------------|-----------------|----------------------|--------------------------------|--|
| <u>Residence</u>                                                                                                                               | Cost per Credit Hour  | 30 Credit Hours | Cost per Credit Hour | 30 Credit Hours                |  |
| Johnson County                                                                                                                                 | \$101                 | \$3,030         | \$97                 | \$2,910                        |  |
| Other Kansas County                                                                                                                            | \$121                 | \$3,630         | \$116                | \$3,480                        |  |
| Out of State and International                                                                                                                 | \$237                 | \$7,110         | \$228                | \$6,840                        |  |
| Metro Rate                                                                                                                                     | \$149                 | \$4,470         | \$143                | \$4,290                        |  |
| The following are provided for compa<br><u>University of Kansas</u><br>Resident Undergraduate<br>Non-Resident Undergraduate<br>Additional Fees | rative purposes only: |                 | \$353<br>\$944       | \$10,590<br>\$28,320<br>Varies |  |
| Kansas State University                                                                                                                        |                       |                 |                      | 40.000                         |  |
| Resident Undergraduate                                                                                                                         |                       |                 | \$332                | \$9,960                        |  |
| Non-Resident Undergraduate                                                                                                                     |                       |                 | \$895                | \$26,838                       |  |
| Additional Fees  Metropolitan Community College (Mis                                                                                           | ssouri)               |                 |                      | Varies                         |  |
| In District                                                                                                                                    | <u> </u>              |                 | \$121                | \$3,630                        |  |
| Out of District                                                                                                                                |                       |                 | \$237                | \$7,110                        |  |
| Out of State/International                                                                                                                     |                       |                 | \$320                | \$9,600                        |  |
| Additional Fees                                                                                                                                |                       |                 | 7                    | Varies                         |  |
|                                                                                                                                                |                       |                 |                      |                                |  |