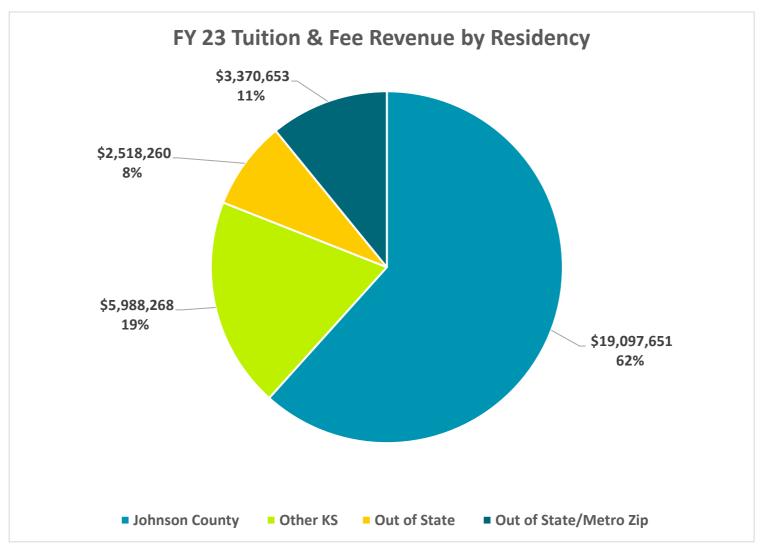

### JOHNSON COUNTY COMMUNITY COLLEGE FY 2024-25 BUDGET CREDIT ENROLLMENT BY RESIDENCY