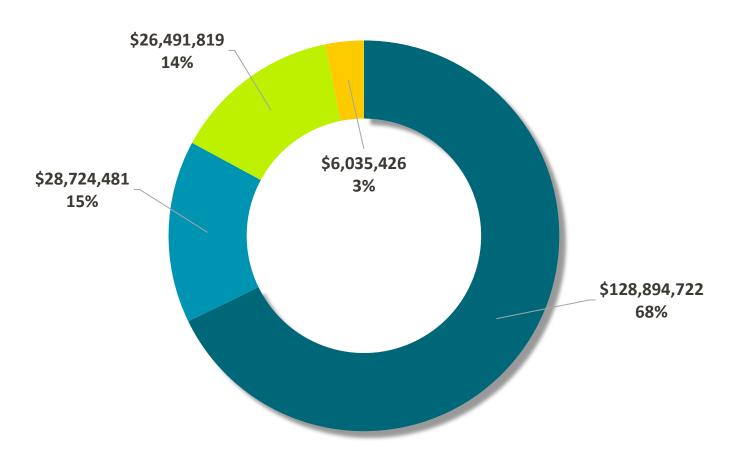

# General/Postsecondary Technical Education(PTE) Funds Revenue Budget 2024-2025

Ad Valorem Property Taxes Tuition and Fees State Aid Other Income

Total Revenue \$190,146,448