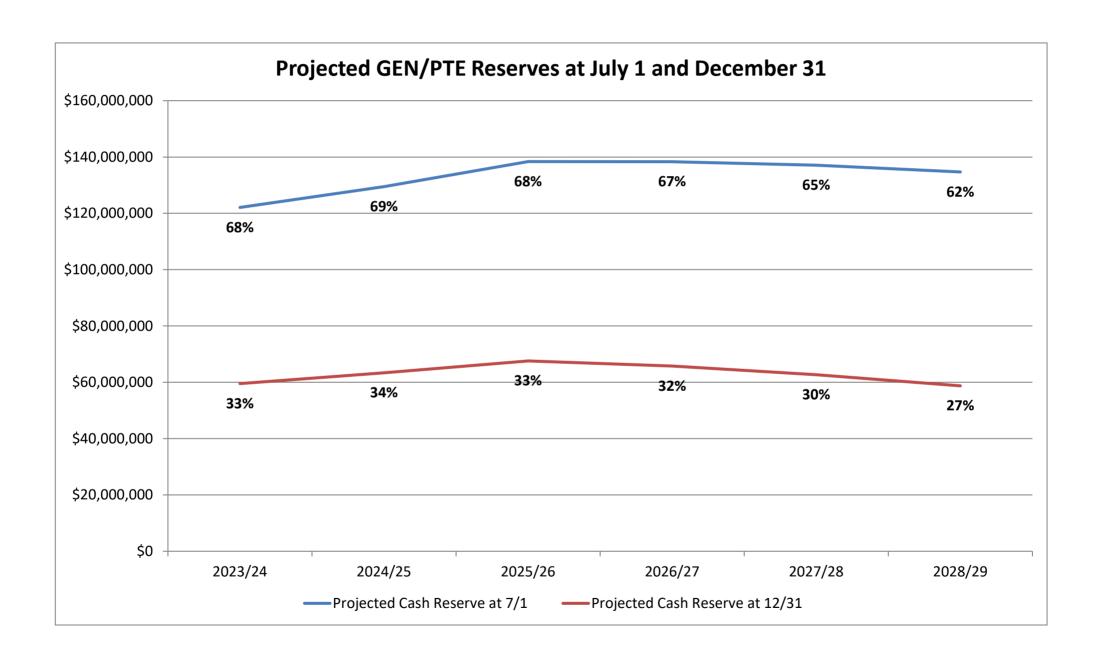

# IV. Summary Reports and Budgets by Fund

## JOHNSON COUNTY COMMUNITY COLLEGE FY 2024-25 BUDGET & RESERVES SUMMARY BY FUND

|                                       | GENERAL/      | CAPITAL      | SPECIAL     | ADULT       | MOTORCYCLE  |             | AUXILIARY     | STUDENT     | RESTRICTED |               |
|---------------------------------------|---------------|--------------|-------------|-------------|-------------|-------------|---------------|-------------|------------|---------------|
| -                                     | PTE           | OUTLAY       | ASSESSMENTS | SUPP. ED.   | DRIVER      | TRAINING    | ENTERPRISE    | ACTIVITY    | & OTHER    | TOTAL         |
| Budgeted unencumbered                 |               |              |             |             |             |             |               |             |            |               |
| cash balance 7/1/24                   | \$129,486,464 | \$9,626,994  | \$987,552   | \$914,317   | \$1,295,796 | \$1,228,001 | \$153,916     | \$599,105   | \$0        | \$144,292,145 |
| Revenue:                              |               |              |             |             |             |             |               |             |            |               |
| Ad Valorem Property Taxes             | 128,894,722   | 8,464,378    |             |             |             |             |               |             |            | 137,359,100   |
| Tuition and Fees                      | 28,724,481    |              |             | 4,298,300   | 220,000     | 1,830,000   |               | 1,961,498   | 2,521,926  | 39,556,205    |
| State Aid                             | 26,491,819    |              |             |             |             |             |               |             |            | 26,491,819    |
| Other Income                          | 4,035,426     |              |             | 1,619,500   |             |             |               | 8,500       |            | 5,663,426     |
| Investment Income                     | 2,000,000     | 200,000      |             | 40,000      |             |             | 30,000        | 36,000      |            | 2,306,000     |
| Grants & Restricted                   |               |              |             |             |             |             |               |             | 27,229,065 | 27,229,065    |
| Auxiliary Sales                       |               |              |             |             |             |             | 9,219,792     |             |            | 9,219,792     |
|                                       | 190,146,448   | 8,664,378    | 0           | 5,957,800   | 220,000     | 1,830,000   | 9,249,792     | 2,005,998   | 29,750,991 | 247,825,407   |
| Expense:                              |               |              |             |             |             |             |               |             |            |               |
| Salaries and Benefits                 | 144,029,883   |              |             | 2,385,210   | 133,100     | 1,375,429   | 3,652,961     | 372,051     | 1,785,291  | 153,733,925   |
| <b>Current Operating &amp; Grants</b> | 35,413,654    |              | 300,000     | 4,631,079   | 273,400     | 993,379     | 6,785,942     | 2,650,483   | 25,000,000 | 76,047,937    |
| Capital                               | 5,672,692     | 8,179,855    |             | 35,000      | 36,000      |             |               |             | 1,250,000  | 15,173,547    |
| Debt Service                          | 3,687,988     |              |             |             |             |             |               |             | 1,715,700  | 5,403,688     |
|                                       | 188,804,216   | 8,179,855    | 300,000     | 7,051,289   | 442,500     | 2,368,808   | 10,438,904    | 3,022,534   | 29,750,991 | 250,359,097   |
| Budgeted unencumbered                 |               |              |             |             |             |             |               |             |            |               |
| cash balance 6/30/25                  | \$130,828,696 | \$10,111,517 | \$687,552   | (\$179,172) | \$1,073,296 | \$689,193   | (\$1,035,195) | (\$417,431) | \$0        | \$141,758,455 |
| Mill Levy                             | 7.611         | .500         |             |             |             |             |               |             |            | 8.111         |