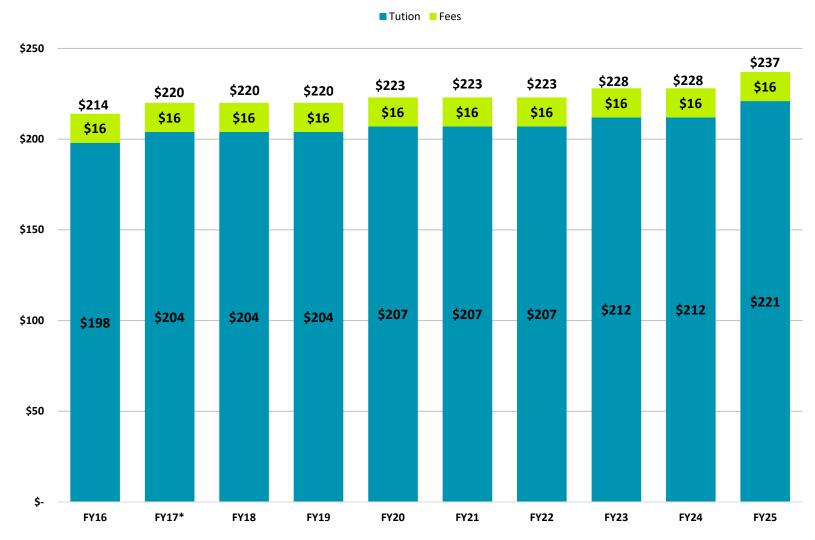

# Kansas Resident Tuition & Fees per Credit Hour

#### 4) Tuition Cost per Credit Hour

Tuition rates for FY 2024-2025 will increase by 4% across the board, equivalent to \$4 per credit hour for Johnson County students (\$101), \$5 per credit hour for in-state students (\$121), \$9 per credit hour for out-of-state students (\$237), and \$6 per credit hour for Metro Rate (\$149).