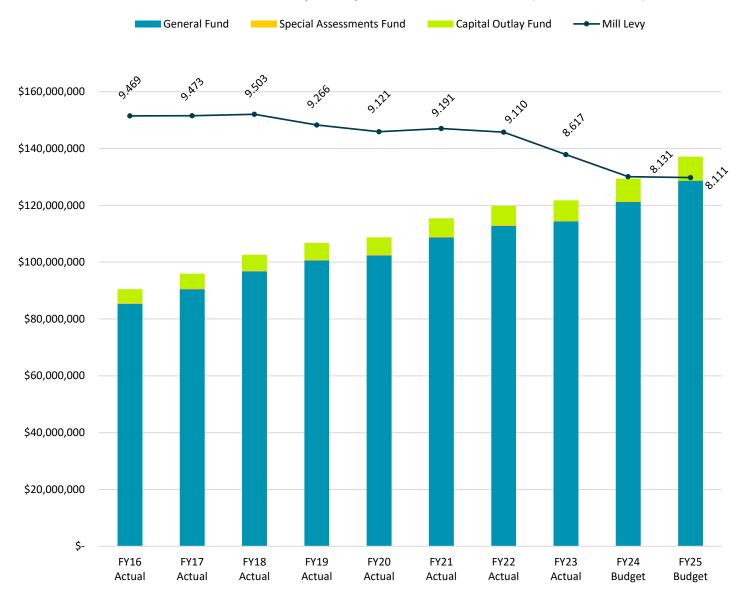

# General/Postsecondary Technical Education(PTE) Funds Revenue Budget 2024-2025

Ad Valorem Property Taxes Tuition and Fees State Aid Other Income

Total Revenue \$190,146,448