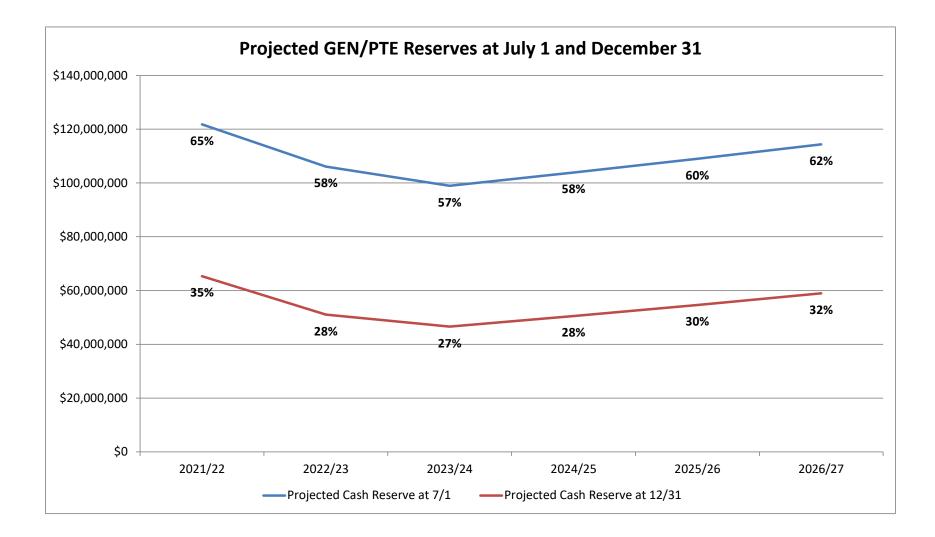

| 52,424,682  |    | 53,387,034  | 54,382,999        |    | 55,410,962  |
| Estimated Reserve at 12/31:                               | \$<br>65,334,772  | \$                | 51,038,990  | \$ | 46,559,888  | \$ | 50,500,573  | \$<br>54,629,519  | \$ | 58,939,301  |
| Variance between Estimated Reserve and Policy Minimum     | \$<br>18,250,179  | \$                | 5,177,058   | \$ | 2,872,653   | \$ | 6,011,377   | \$<br>9,310,353   | \$ | 12,763,499  |
| Estimated Reserve at 12/31 as % of Budgeted Expenses      | 35%               |                   | 28%         |    | 27%         |    | 28%         | 30%               |    | 32%         |



## JCCC FIVE YEAR BUDGET PROJECTION PROJECTED UNENCUMBERED CASH RESERVES AT JULY 1 & DECEMBER 31 GENERAL/PTE FUNDS FISCAL YEARS 2022 TO 2027



## JCCC FIVE YEAR BUDGET PROJECTION CAPITAL OUTLAY FUND RESERVE ANALYSIS FISCAL YEARS ENDING JUNE 30, 2023 TO 2027

|                                      | Budget         | PROJECTED BUDGETS |                |                |                |                |  |
|--------------------------------------|----------------|-------------------|----------------|----------------|----------------|----------------|--|
|                                      | <u>2021/22</u> | 2022/23           | <u>2023/24</u> | <u>2024/25</u> | <u>2025/26</u> | <u>2026/27</u> |  |
| Significant Assumptions:             |                |                   |                |                |                |                |  |
| Ad Valorem Property Tax Revenues     | \$6,567,901    | \$7,120,084       | \$7,330,