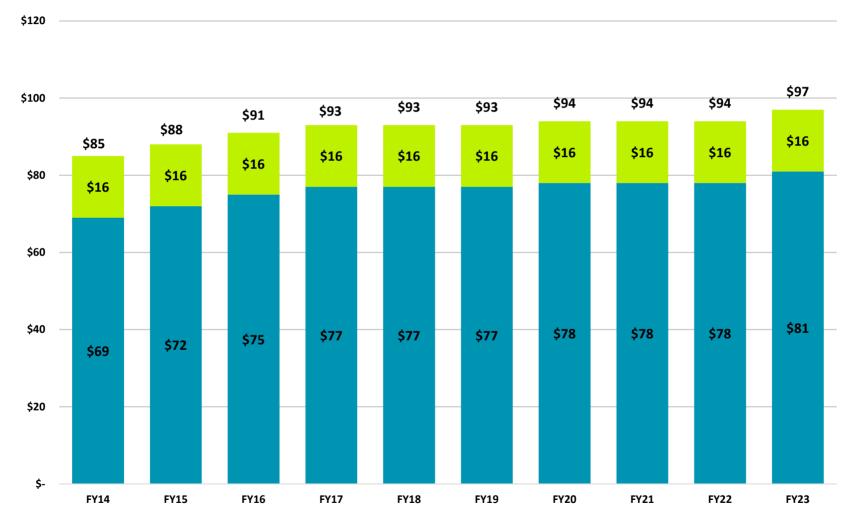

#### 4) Tuition Cost per Credit Hour

Tuition rates for FY 2022-23 will increase by \$3 per credit hour for Johnson County resident students (\$97), \$4 per credit hour for in-state students (\$116), and \$5 per credit hour for out-of-state and international students (\$228) and the Metro Rate (\$143).

# Johnson County Resident Tuition & Fees per Credit Hour

Tuition Fees