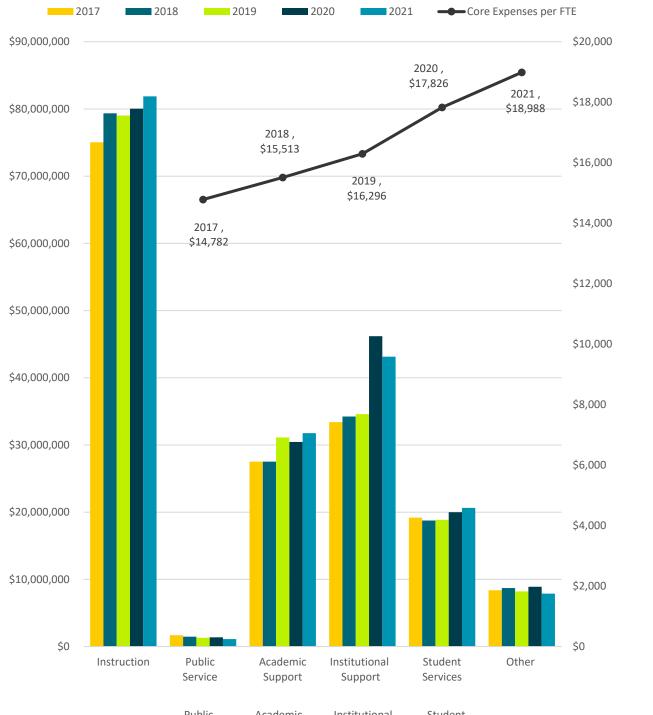

Bond DS Fund  |                | 300,100   |                   | 271,500   |    | 221,700   |    | 169,700        |    | 115,500        |    | 59,000    |  |
| Total Payments                   |                | 510,100   |                   | 1,491,500 |    | 1,491,700 |    | 1,499,700      |    | 1,495,500      |    | 1,504,000 |  |
| TOTAL                            | \$             | 5,289,887 | \$                | 5,389,287 | \$ | 5,392,888 | \$ | 5,400,188      | \$ | 5,394,488      | \$ | 5,390,538 |  |



General/Post-Secondary Technical Education (PTE) Funds

#### JOHNSON COUNTY COMMUNITY COLLEGE FY 2022-23 BUDGET GENERAL/PTE FUNDS RESERVES AT JULY 1 AND DECEMBER 31 AND MILL LEVY RATE



## Integrated Postsecondary Education Data System (IPEDS) Core Expenses per FTE By Function



|      |              | Public      | Academic     | Institutional | Student      |             |               |             |
|------|--------------|-------------|--------------|---------------|--------------|-------------|---------------|-------------|
| _    | Instruction  | Service     | Support      | Support       | Services     | Other       | TOTAL         | Student FTE |
| 2017 | \$75,042,500 | \$1,682,995 | \$27,513,769 | \$33,386,179  | \$19,190,412 | \$8,386,309 | \$165,202,164 | 11,176      |
| 2018 | \$79,349,214 | \$1,459,689 | \$27,514,833 | \$34,237,693  | \$18,763,458 | \$8,702,376 | \$170,027,263 | 10,960      |
| 2019 | \$79,005,622 | \$1,312,619 | \$31,113,996 | \$34,587,796  | \$18,845,237 | \$8,216,609 | \$173,081,879 | 10,621      |
| 2020 | \$80,048,216 | \$1,37