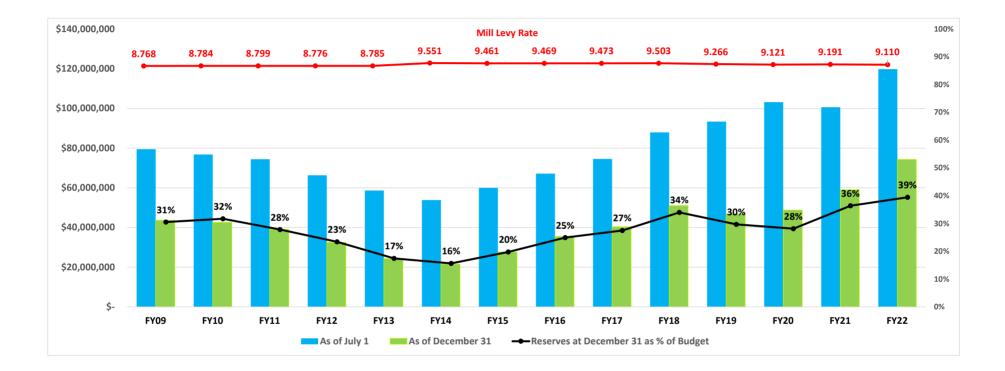

#### **Cash Reserves Policy**

The purpose of this Policy is to ensure that the College's cash reserves provide adequate resources for cash flow and contingency purposes.

It is the policy objective of the College to maintain a minimum General Fund reserve balance throughout the year of 25% of the General Fund budget, to be used for cash flow purposes and to mitigate risks such as revenue shortfalls or unanticipated expenditures. The funds will be used to avoid cash flow interruptions, generate interest income, and avoid the need for short-term borrowing.

A balance larger than this minimum policy calculation amount may be maintained periodically.

If the College's General Fund reserve falls below the minimum policy calculation for a sustained period of time, the President or designee will submit a recommended plan to the Board of Trustees to rebuild the reserve to the minimum level.