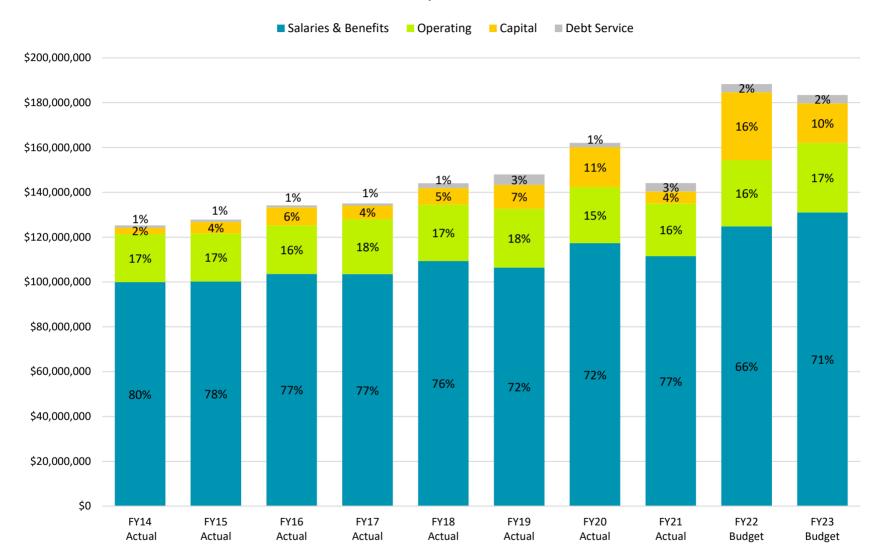

26,887      | \$14,439            | \$3,251,841     | \$3,304,809     | \$52,968    |
| Total Distribution                     | \$60,967,448 | \$60,967,448    | \$0         | \$79,995,039 | \$79,995,039   | \$0                 | \$140,962,487   | \$140,962,487   | \$0         |
|                                        |              |                 |             |              |                |                     |                 |                 | 0.0%        |

SOURCE: Kansas Board of Regents

NOTE: Does not include other forms of state aid including Vocational Education Capital Outlay Aid, Technology Grants, Excel in CTE Initiative, AOK Proviso, GED Accelerator

# **III. Expenses**



Total Expenses \$183,447,729

## General/Postsecondary Technical Education(PTE) Funds Expenses



## JOHNSON COUNTY COMMUNITY COLLEGE FY 2022-23 BUDGET NUMBER OF POSITIONS

The chart below provides a comparison of budgeted positions for the past five fiscal years. The chart does not include part time temporary staff members, adjunct faculty members, or student employees.

| Year | Bargaining<br>Unit | Salaried | Full Time<br>Hourly | Full Time<br>Temporary | Part Time<br>Regular | Total |
|------|--------------------|----------|---------------------|------------------------|----------------------|-------|
| 2023 | 351                | 290      | 311                 | 29                     | 397                  | 1,378 |

\*As of July 18, 2022

| Year | Bargaining<br>Unit | Salaried | Full Time<br>Hourly | Full Time<br>Temporary | Part Time<br>Regular | Total |
|------|-------------