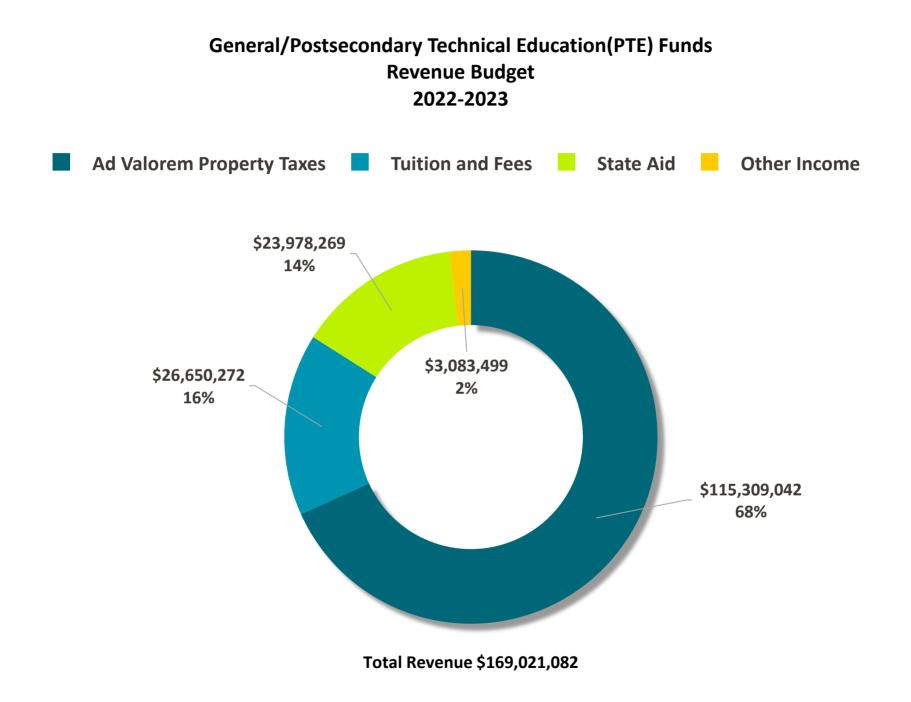

## General/Postsecondary Technical Education(PTE) Funds **Revenues by Source**

\$175,000,000 2% 2% 1% 3% 3% 14% \$150,000,000 3% 14% 15% 2% 15% 15% 2% 15% 2% 15% 16% 2% 17% \$125,000,000 17% 17% 17% 17% 18% 18% 19% 21% \$100,000,000 21% 22% 23% \$75,000,000 68% 67% 67% 64% \$50,000,000 64% 63% 62% 60% 59% 58% \$25,000,000 \$0 FY14 FY15 FY16 FY17 FY18 FY19 FY20 FY21 FY22 FY23 Actual Actual Actual Actual Actual Actual Actual Actual Budget Budget

Ad Valorem Property Taxes Tuition & Fees
State Aid
Other