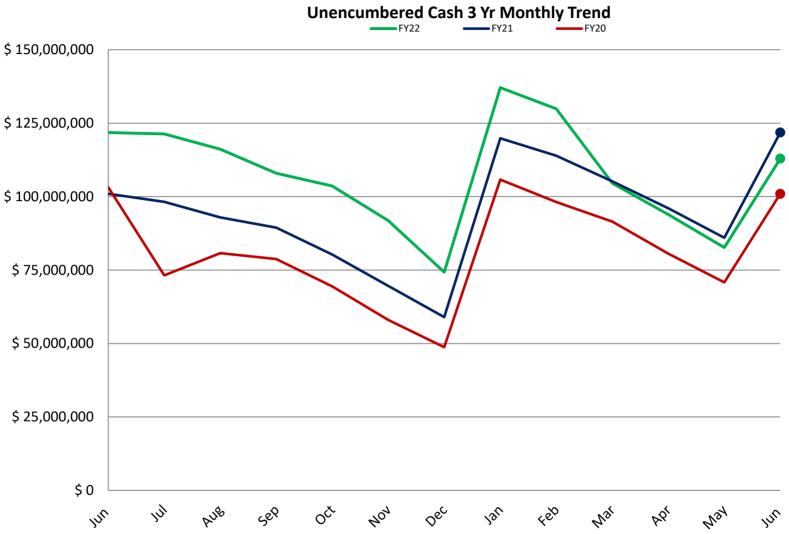

#### JOHNSON COUNTY COMMUNITY COLLEGE FY 2022-23 BUDGET CREDIT COURSE FEE SCHEDULE

| Subj | Crs Nbr | Crs Title                        | Fee Amt    |
|------|---------|----------------------------------|------------|
| FLR  | 130     | Principles Traditional Design    | \$100.00   |
| FLR  | 150     | Contemporary Design Styles       | \$100.00   |
| FLR  | 200     | Plants for Interior Design       | \$100.00   |
| FLR  | 220     | Wedding Design                   | \$100.00   |
| FLR  | 250     | Special Event Designs            | \$100.00   |
| HMGT | 281     | Culinary Arts Practicum I        | \$250.00   |
| MUS  | 231     | Applied Voice I (Private)        | \$150.00   |
| MUS  | 232     | Applied Voice II (Private)       | \$150.00   |
| MUS  | 233     | Applied Voice III (Private)      | \$150.00   |
| MUS  | 234     | Applied Voice IV (Private)       | \$150.00   |
| MUS  | 236     | Applied Piano I (Private)        | \$150.00   |
| MUS  | 237     | Applied Piano II (Private)       | \$150.00   |
| MUS  | 238     | Applied Piano III (Private)      | \$150.00   |
| MUS  | 239     | Applied Piano IV (Private)       | \$150.00   |
| MUS  | 241     | Applied Guitar I (Private)       | \$150.00   |
| MUS  | 242     | Applied Guitar II (Private)      | \$150.00   |
| MUS  | 243     | Applied Guitar III (Private)     | \$150.00   |
| MUS  | 244     | Applied Guitar IV (Private)      | \$150.00   |
| MUS  | 246     | Appl Classical Guitar I (Priv)   | \$150.00   |
| MUS  | 247     | Appl Classical Guitar II(Priv)   | \$150.00   |
| MUS  | 248     | Appl Classical Guitar III (Priv) | \$150.00   |
| MUS  | 249     | Appl Classical Guitar IV(Priv)   | \$150.00   |
| MUS  | 251     | Applied Brass I (Private)        | \$150.00   |
| MUS  | 252     | Applied Brass II (Private)       | \$150.00   |
| MUS  | 256     | Applied Percussion I (Private)   | \$150.00   |
| MUS  | 257     | Applied Percussion II(Private)   | \$150.00   |
| MUS  | 258     | Applied Percussion III (Private) | \$150.00   |
| MUS  | 259     | Applied Percussion IV (Private)  | \$150.00   |
| MUS  | 261     | Applied Woodwind I (Private)     | \$150.00   |
| MUS  | 262     | Applied Woodwind II (Private)    | \$150.00   |
| MUS  | 263     | Applied Woodwind III (Private)   | \$150.00   |
| MUS  | 264     | Applied Woodwind IV (Private)    | \$150.00   |
| RREL | 110     | Intro Railroad Signal Systems    | \$700.00   |
| RREL | 112     | Track Circuits and Systems       | \$700.00   |
| RREL | 114     | Traffic Cntrl, Sw Mach & Lock    | \$1,400.00 |
| RREL | 116     | I/L Class, Crossing & Gates      | \$1,400.00 |
| RRIT | 136     | Rail & Sp Repair Welding         | \$1,400.00 |
| RRIT | 145     | Frog Welding                     | \$1,400.00 |
| RRTC | 123     | Introduction/Conductor Service   | \$700.00   |
| RRTC | 175     | Conductor Mechanical Operation   | \$700.00   |
| RRTC | 261     | Conductor Service                | \$700.00   |
| RRTC | 263     | General Code/Operating Rules     | \$1,400.00 |
| RRTC | 265     | Conductor Field Application      | \$700.00   |
| RRTM | 130     | Freight Car Yard Inspection      | \$700.00   |
| RRTM | 131     | Freight Car Repair Track Insp    | \$700.00   |
| RRTM | 151     | Freight Car Air Brakes, Basic    | \$700.00   |
|      | 101     |                                  | +          |