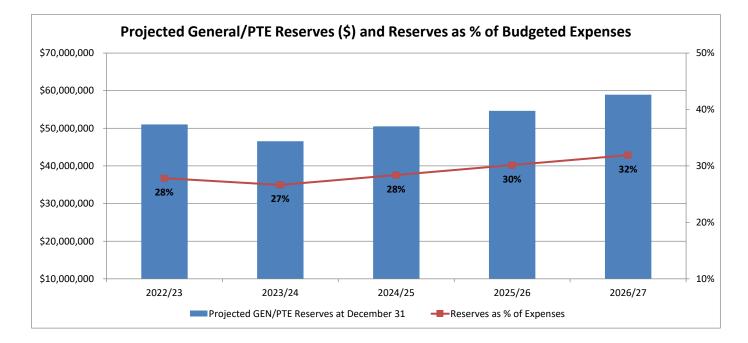

2,519 | \$ | 114,350,263 |
| Differential - revenue received less % of budget expended | 56,501,512        |                   | 55,034,318  |    | 52,424,682  |    | 53,387,034  | 54,382,999        |    | 55,410,962  |
| Estimated Reserve at 12/31:                               | \$<br>65,334,772  | \$                | 51,038,990  | \$ | 46,559,888  | \$ | 50,500,573  | \$<br>54,629,519  | \$ | 58,939,301  |
| Variance between Estimated Reserve and Policy Minimum     | \$<br>18,250,179  | \$                | 5,177,058   | \$ | 2,872,653   | \$ | 6,011,377   | \$<br>9,310,353   | \$ | 12,763,499  |
| Estimated Reserve at 12/31 as % of Budgeted Expenses      | 35%               |                   | 28%         |    | 27%         |    | 28%         | 30%               |    | 32%         |



## JCCC FIVE YEAR BUDGET PROJECTION PROJECTED UNENCUMBERED CASH RESERVES AT JULY 1 & DECEMBER 31 GENERAL/PTE FUNDS FISCAL YEARS 2022 TO 2027



## JCCC FIVE YEAR BUDGET PROJECTION CAPITAL OUTLAY FUND RESERVE ANALYSIS FISCAL YEARS ENDING JUNE 30, 2023 TO 2027

|                                      | Budget         | PROJECTED BUDGETS |                |                |                |                |  |
|--------------------------------------|----------------|-------------------|----------------|----------------|----------------|----------------|--|
|                                      | <u>2021/22</u> | 2022/23           | <u>2023/24</u> | <u>2024/25</u> | <u>2025/26</u> | <u>2026/27</u> |  |
| Significant Assumptions:             |                |                   |