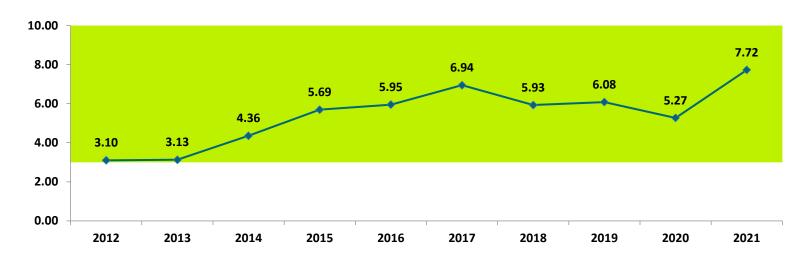

Financial Services staff prepare a five- year budget projection for longer range planning purposes. The five- year model is shared with the Board of Trustees on at least an annual basis. Financial Services also utilizes the Composite Financial Index (CFI) tool to provide the Board with high-level financial analysis to inform their decision- making processes.