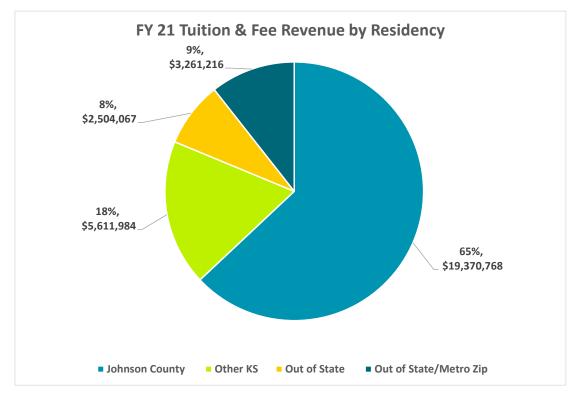

#### JOHNSON COUNTY COMMUNITY COLLEGE FY 2022-23 BUDGET CREDIT ENROLLMENT BY RESIDENCY