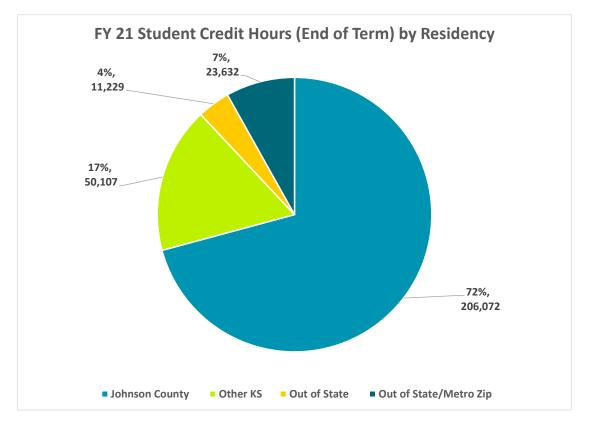

#### JOHNSON COUNTY COMMUNITY COLLEGE FY 2022-23 BUDGET CREDIT ENROLLMENT BY RESIDENCY