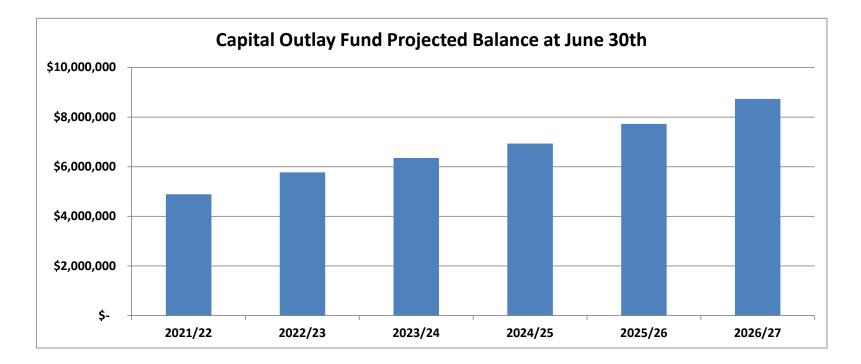

\$7,000,000    | \$7,000,000    | \$7,000,000    |  |
| I                                    | 0.110          | 0.640             | 0.640          | 0.640          | 0.640          | 0.64.0         |  |
| Total Mill Levy                      | 9.110          | 8.610             | 8.610          | 8.610          | 8.610          | 8.610          |  |
| Capital Outlay Levy portion          | 0.50           | 0.50              | 0.50           | 0.50           | 0.50           | 0.50           |  |
|                                      |                |                   |                |                |                |                |  |
| Est. Assessed Valuation Change       | 4.50%          | 9.25%             | 3.00%          | 3.00%          | 3.00%          | 3.00%          |  |



#### JCCC FIVE YEAR BUDGET PROJECTION DEBT SERVICE SCHEDULE YEARS ENDING JUNE 30, 2023 TO 2027

| 9/2/2022                         |                | Budget    | PROJECTED BUDGETS |           |    |           |    |                |    |                |    |           |  |
|----------------------------------|----------------|-----------|-------------------|-----------|----|-----------|----|----------------|----|----------------|----|-----------|--|
|                                  | <u>2021-22</u> |           | 2022-23           |           |    | 2023-24   |    | <u>2024-25</u> |    | <u>2025-26</u> |    | 2026-27   |  |
| DEBT SERVICE SCHEDULE            |                |           |                   |           |    |           |    |                |    |                |    |