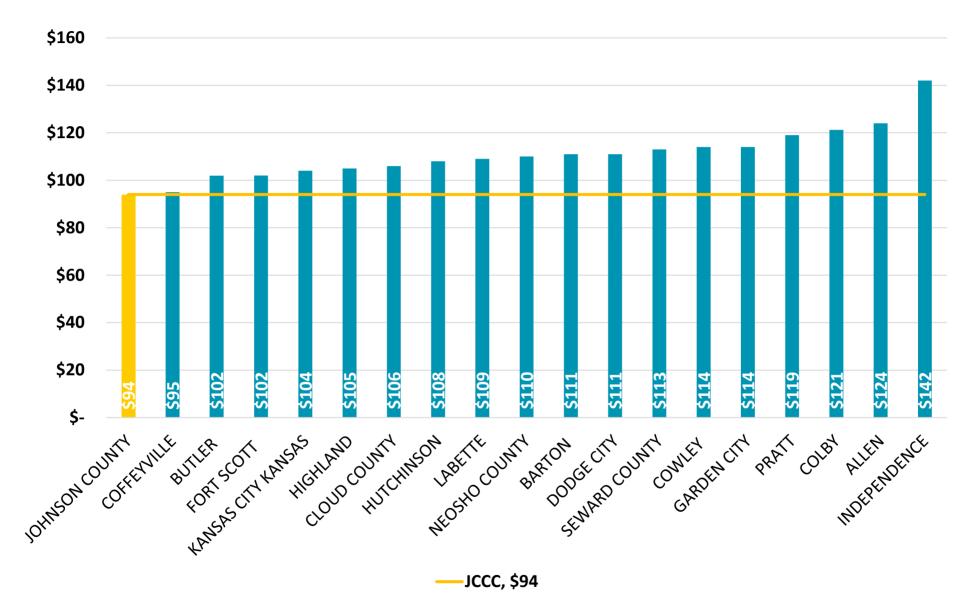

|                     |                                                        |                                          |                                                | 150.00<br>151.00 |

Source: Kansas Board of Regents Average In-District or Resident

\$110.75

## Kansas Community Colleges 2021-22 Tuition & Required Fees: In-District (Low/High)



|                |         |                | TWO-YEAR C       |              |         |          |          |
|----------------|---------|----------------|------------------|--------------|---------|----------|----------|
|                | Average | e Published Ir |                  |              |         |          |          |
|                |         | Sorted High    | to Low for 2     | 2021-22 Cost |         | 1-Year % | 5-Year % |
| State          | 2017-18 | 2018-19        | 2019-20          | 2020-21      | 2021-22 | Change   | Change   |
| Vermont        | \$8,215 | \$8,190        | \$8,210          | \$8,600      | \$8,600 | 0%       | 5%       |
| South Dakota   | \$6,753 | \$6,700        | \$6,990          | \$7,090      | \$7,237 | 2%       | 7%       |
| New Hampshir