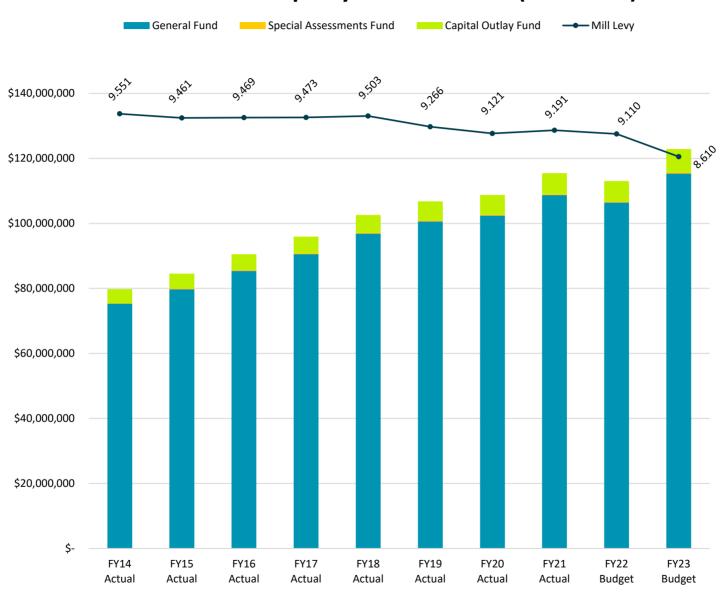

## General/Postsecondary Technical Education(PTE) Funds **Revenues by Source**

\$175,000,000 2% 2% 1% 3% 3% 14% \$150,000,000 3% 14% 15% 2% 15% 15% 2% 15% 2% 15% 16% 2% 17% \$125,000,000 17% 17% 17% 17% 18% 18% 19% 21% \$100,000,000 21% 22% 23% \$75,000,000 68% 67% 67% 64% \$50,000,000 64% 63% 62% 60% 59% 58% \$25,000,000 \$0 FY14 FY15 FY16 FY17 FY18 FY19 FY20 FY21 FY22 FY23 Actual Actual Actual Actual Actual Actual Actual Actual Budget Budget

Ad Valorem Property Taxes Tuition & Fees
State Aid
Other