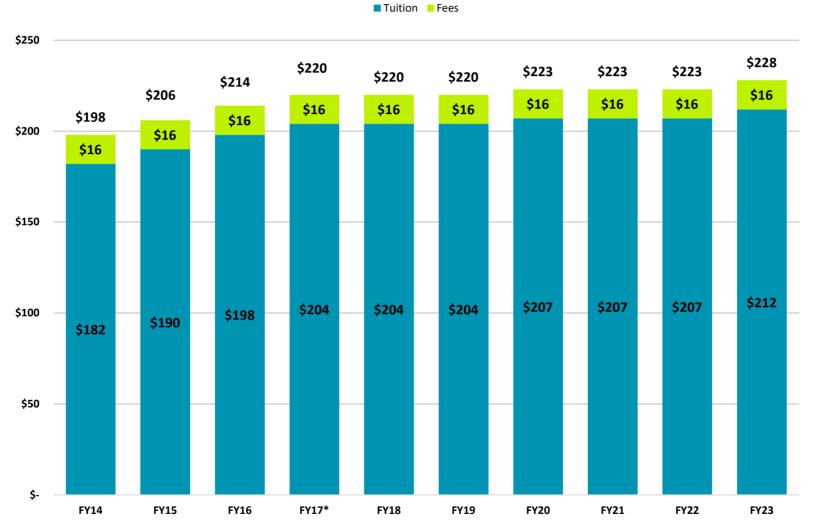

#### 4) Tuition Cost per Credit Hour

Tuition rates for FY 2022-23 will increase by \$3 per credit hour for Johnson County resident students (\$97), \$4 per credit hour for in-state students (\$116), and \$5 per credit hour for out-of-state and international students (\$228) and the Metro Rate (\$143).

# Out of State & International Tuition & Fees per Credit Hour

\* Metro Rate of \$135 per Credit Hour effective Fall 2016 for bordering counties in Missouri.