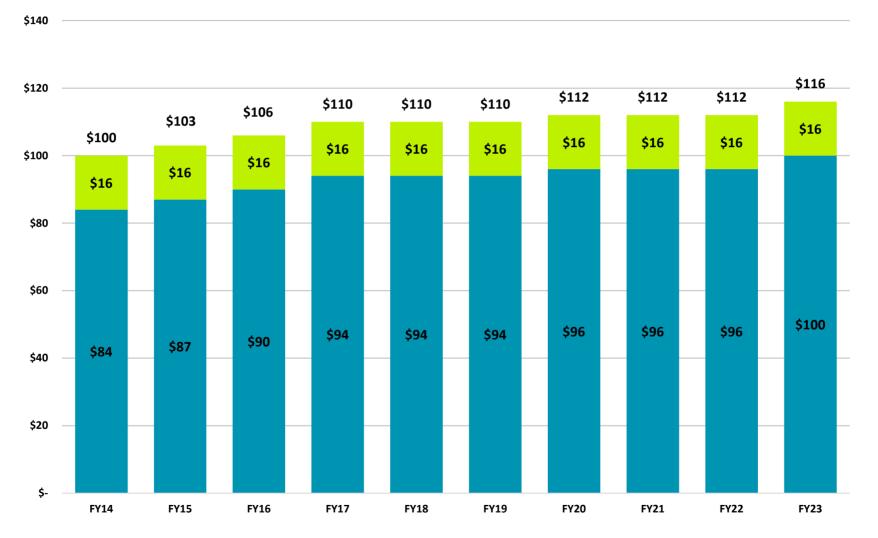

#### 4) Tuition Cost per Credit Hour

Tuition rates for FY 2022-23 will increase by \$3 per credit hour for Johnson County resident students (\$97), \$4 per credit hour for in-state students (\$116), and \$5 per credit hour for out-of-state and international students (\$228) and the Metro Rate (\$143).

# Kansas Resident Tuition & Fees per Credit Hour

Tuition Fees