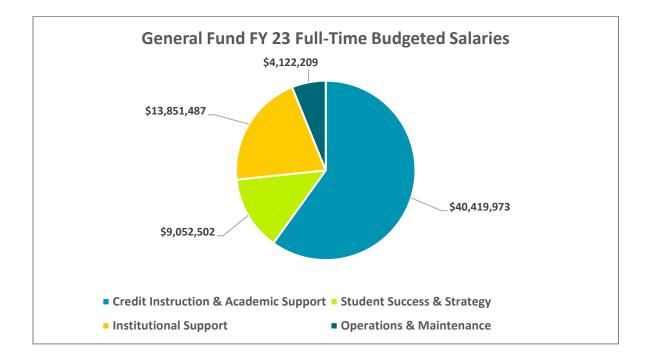

of credit courses at the college. The college utilizes full-time and part time administrative staff to meet the operational needs of the college.

The current master agreement between the College and the Faculty Association is effective from July 1, 2021 to June 30, 2024.

## **Staffing Classifications**

The General Fund budget positions can be grouped into four primary categories: Credit Instruction and Academic Support, Student Success and Strategy, Institutional Support, and Operations and Maintenance. As expected, the majority of staffing is in the area of Instruction, with approximately 60% of the total budgeted salaries within the General Fund, as illustrated in the following chart. The chart does not include part-time staff, temporary staff, adjunct faculty, or student employees.





## **Fringe Benefits Chargeback**

Fringe benefit expenses are allocated to departments with salary expenses based upon an average percentage of salary cost per employee classification (full-time, part-time, temporary, student, etc.). Benefit costs in the chargeback rate include the costs of medical, dental, and life insurance, the College's employer 403b plan contributions, payroll taxes, unemployment, worker's compensation, short term disability coverage and the employee assistance program.

## **Voluntary Retirement Benefit**

Effective July 1, 2019, all currently employed full-time hourly and full-time salaried employees are eligible to receive a Voluntary Employee Retirement Benefit if they meet certain criteria and are eligible to retire under the Kansas Public Employees Retireme