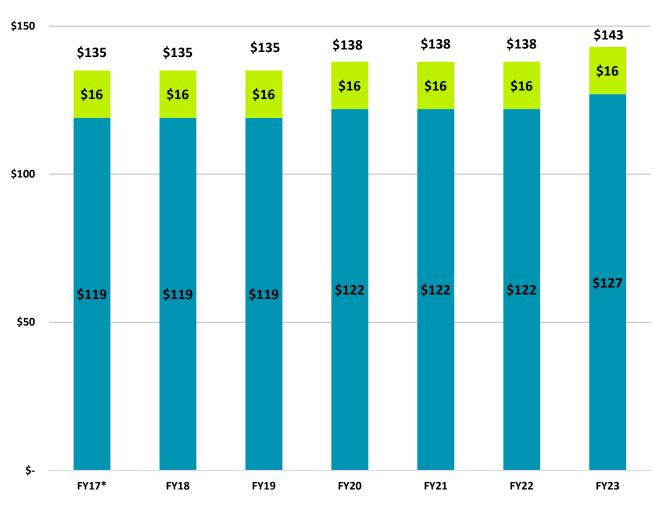

# Johnson County Resident Tuition & Fees per Credit Hour

Tuition Fees

# Kansas Resident Tuition & Fees per Credit Hour

Tuition Fees

# Out of State & International Tuition & Fees per Credit Hour

\* Metro Rate of \$135 per Credit Hour effective Fall 2016 for bordering counties in Missouri.

# Metro Rate Tuition & Fees per Credit Hour

Tuition Fees

\* Metro Rate effective Fall 2016 for bordering counties in Missouri.