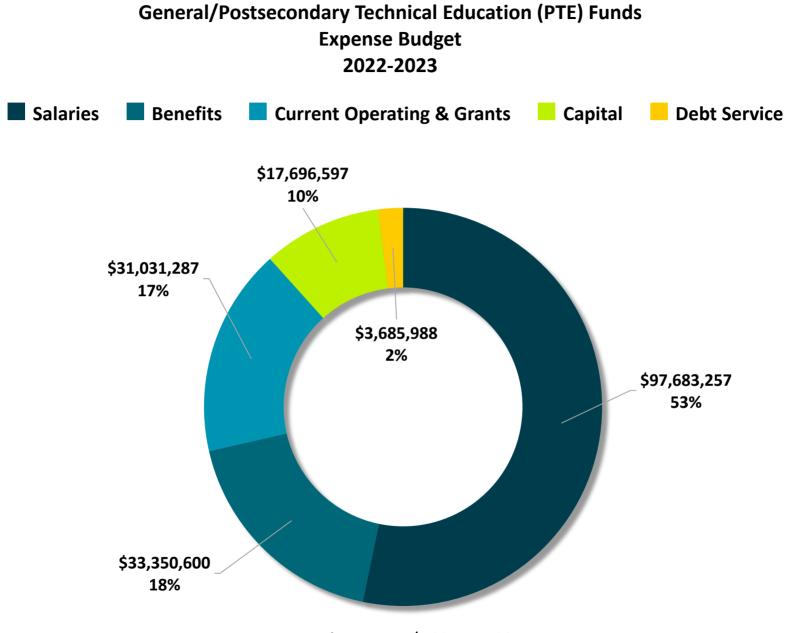

Institute of Technology       | \$3,039,393  | \$3,077,922     | \$38,529    | \$212,448    | \$226,887      | \$14,439            | \$3,251,841     | \$3,304,809     | \$52,968    |
| Total Distribution                     | \$60,967,448 | \$60,967,448    | \$0         | \$79,995,039 | \$79,995,039   | \$0                 | \$140,962,487   | \$140,962,487   | \$0         |
|                                        |              |                 |             |              |                |                     |                 |                 | 0.0%        |

SOURCE: Kansas Board of Regents

NOTE: Does not include other forms of state aid including Vocational Education Capital Outlay Aid, Technology Grants, Excel in CTE Initiative, AOK Proviso, GED Accelerator

# **III. Expenses**



Total Expenses \$183,447,729

## General/Postsecondary Technical Education(PTE) Funds Expenses



## JOHNSON COUNTY COMMUNITY COLLEGE FY 2022-23 BUDGET NUMBER OF POSITIONS

The chart below provides a comparison of budgeted positions for the past five fiscal years. The chart does not include part time temporary staff members, adjunct faculty members, or student employees.

| Year | Bargaining<br>Unit | Salaried | Full Time<br>Hourly | Full Time<br>Temporary | Part Time<br>Regular | Total |
|------|--------------------|----------|---------------------|------------------------|----------------------|-------|
| 2023 | 351                | 290      | 311                 | 29                     | 397                  | 1,378 |

\*As of July 18, 2022

| Year | Bargaining<br>Unit | Salaried | F