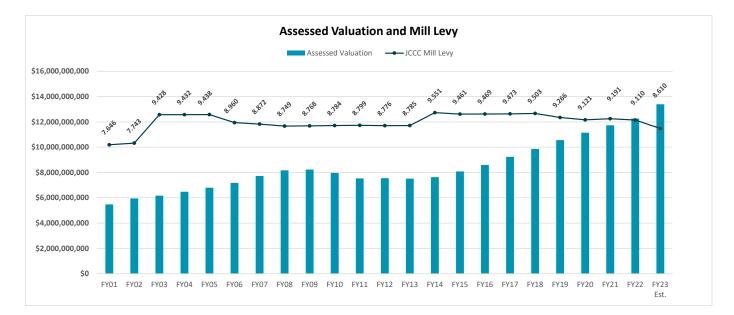

#### JOHNSON COUNTY COMMUNITY COLLEGE FY 2022-23 BUDGET ASSESSED VALUATION AND MILL LEVY

| <b>Fiscal Year</b> | Assessed Valuation | <u>% Change</u> | JCCC Mill Levy | Mill Change |
|--------------------|--------------------|-----------------|----------------|-------------|
| FY01               | \$5,482,711,314    | 13.06%          | 7.646          | 0.46        |
| FY02               | \$5,951,066,419    | 8.54%           | 7.743          | 0.10        |
| FY03               | \$6,169,844,607    | 3.68%           | 9.428          | 1.69        |
| FY04               | \$6,481,292,971    | 5.05%           | 9.432          | 0.00        |
| FY05               | \$6,803,214,025    | 4.97%           | 9.438          | 0.01        |
| FY06               | \$7,178,491,041    | 5.52%           | 8.960          | (0.48)      |
| FY07               | \$7,733,096,457    | 7.73%           | 8.872          | (0.09)      |
| FY08               | \$8,168,949,925    | 5.64%           | 8.749          | (0.12)      |
| FY09               | \$8,231,306,706    | 0.76%           | 8.768          | 0.02        |
| FY10               | \$7,969,528,237    | -3.18%          | 8.784          | 0.02        |
| FY11               | \$7,535,717,941    | -5.44%          | 8.799          | 0.01        |
| FY12               | \$7,551,985,565    | 0.22%           | 8.776          | (0.02)      |
| FY13               | \$7,520,503,387    | -0.42%          | 8.785          | 0.01        |
| FY14               | \$7,630,978,170    | 1.47%           | 9.551          | 0.77        |
| FY15               | \$8,084,290,606    | 5.94%           | 9.461          | (0.09)      |
| FY16               | \$8,596,593,490    | 6.34%           | 9.469          | 0.01        |
| FY17               | \$9,229,880,308    | 7.37%           | 9.473          | 0.00        |
| FY18               | \$9,858,473,397    | 6.81%           | 9.503          | 0.03        |
| FY19               | \$10,558,374,635   | 7.10%           | 9.266          | (0.24)      |
| FY20               | \$11,150,289,696   | 5.61%           | 9.121          | (0.15)      |
| FY21               | \$11,733,829,400   | 5.23%           | 9.191          | 0.07        |
| FY22               | \$12,260,371,273   | 4.49%           | 9.110          | (0.08)      |
| FY23 Est.          | \$13,394,455,616   | 9.25%           | 8.610          | (0.50)      |